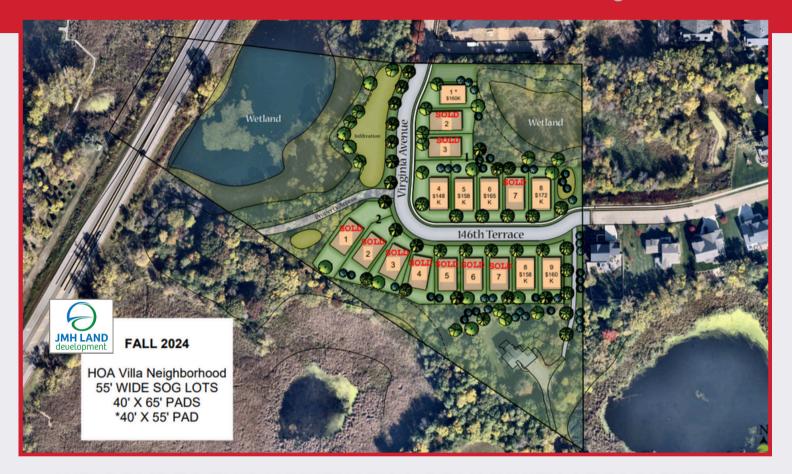

# LOTS FOR SALE EAGLEVIEW

LUXURY VILLA COMMUNITY

**Savage • Prior Lake** 

## WELCOME TO THIS LUXURY VILLA COMMUNITY AT EAGLEVIEW

New luxury villa development bordering Prior Lake & Savage. 1000 feet from the lake. Private, low traffic area with an abundance of woods & wetlands. Most lots do not have homes directly behind. Conveniently located near restaurants and shopping. Open to all builders. Lots of local attractions - Mystic Lake Casino, Canterbury Downs, Valleyfair, Renaissance Festival, Regional Parks, Golf Courses & More! Association maintained. 18 miles from MSP Airport. Please call for single lot or package pricing.

### **FEATURES**

✓ Great Location! ✓ Open to All Builders ✓ 1 & 2-Level Options Available