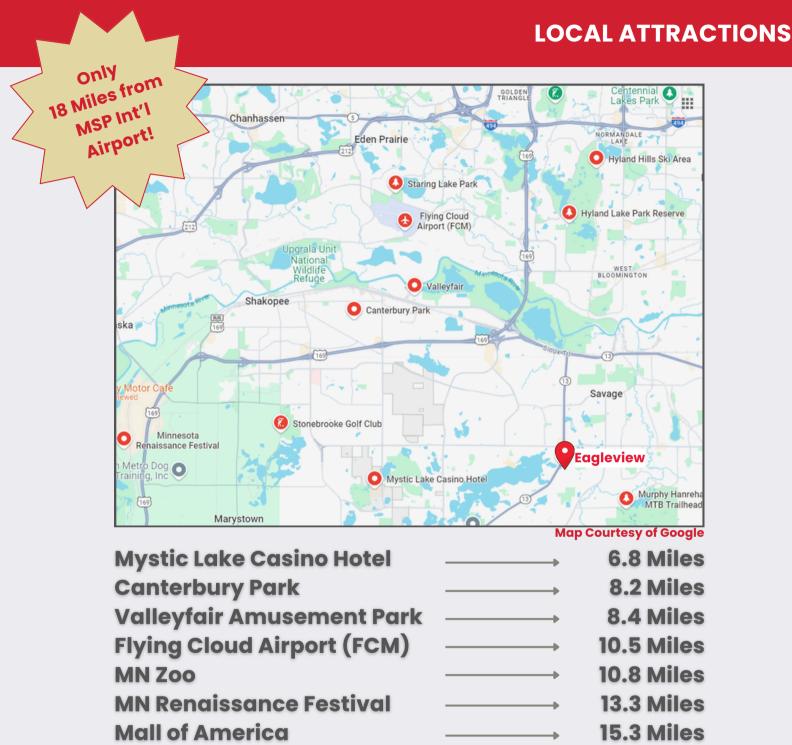

## WELCOME TO THIS LUXURY VILLA COMMUNITY AT EAGLEVIEW

New luxury villa development bordering Prior Lake & Savage. 1000 feet from the lake. Private, low traffic area with an abundance of woods & wetlands. Most lots do not have homes directly behind. Conveniently located near restaurants and shopping. Open to all builders. Lots of local attractions - Mystic Lake Casino, Canterbury Downs, Valleyfair, Renaissance Festival, Regional Parks, Golf Courses & More! Association maintained. 18 miles from MSP Airport. Please call for single lot or package pricing.

18 Miles

**22.5 Miles**