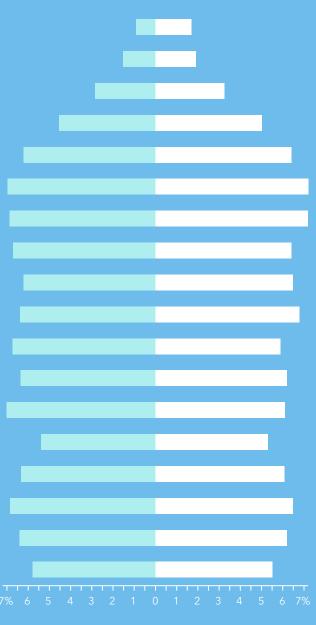

# **TARGET MARKET SUMMARY**

**KEY FACTS** 

1,738 Population

40.6 Median Age

2.7

\$56,864

THE SCIENCE OF WHERE

**AGE PYRAMID** 

The largest group:

The smallest group: