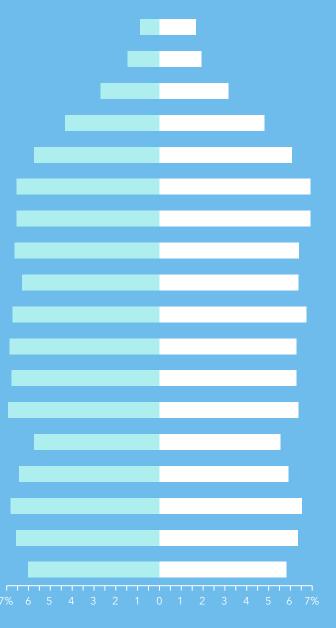

# **TARGET MARKET SUMMARY**

**KEY FACTS** 

18,857 Population

40.6 Median Age

2.7

\$70,993

### **AGE PYRAMID**

The largest group: The smallest group: