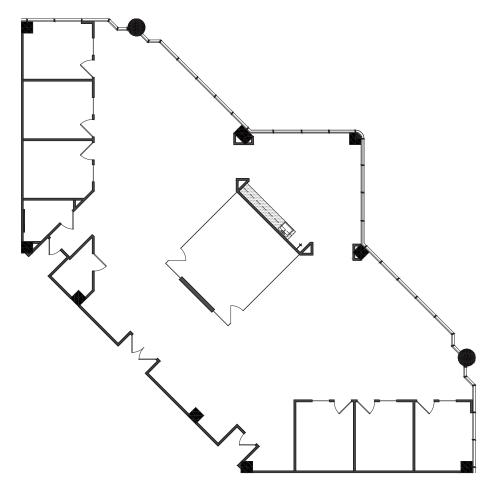

# 3100 BRISTOL STREET | COSTA MESA | CA | 92626 CANVAS **SPEC SUITE - STE 475 - 4,752 SF** LINK TO VIRTUAL TOUR

James Meyer CA RE Lic. #01998075 D: 949-287-5200 x 203 jmeyer@mgrmgmt.com