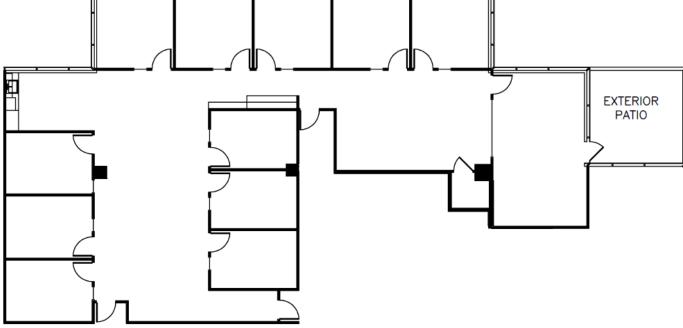

# 3100 BRISTOL STREET | COSTA MESA | CA | 92626 CANVAS **SPEC SUITE - STE 475 - 4,752 SF** LINK TO VIRTUAL TOUR

James Meyer CA RE Lic. #01998075 D: 949-287-5200 x 203 jmeyer@mgrmgmt.com