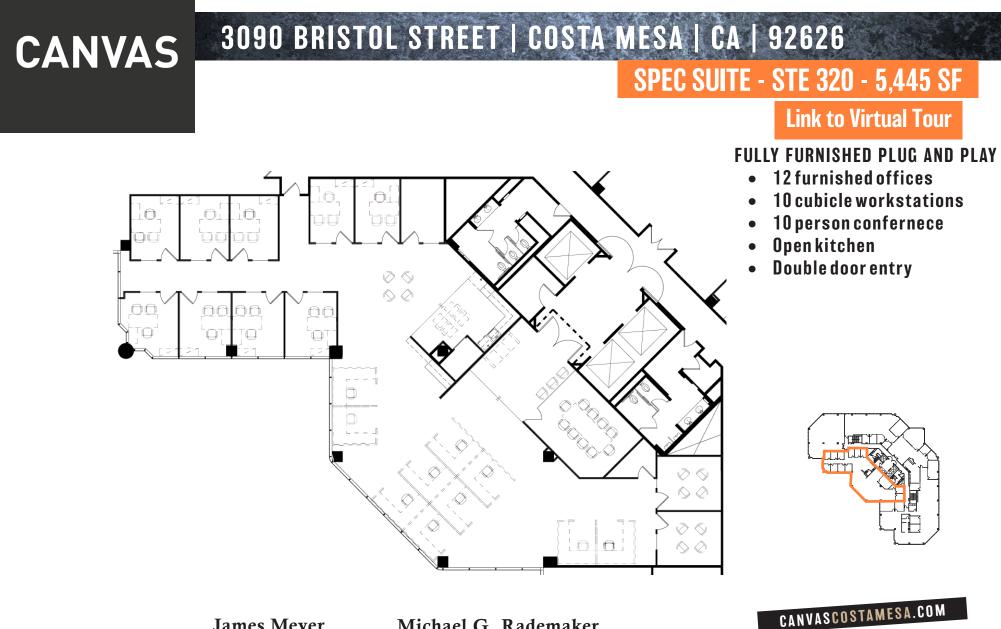

## 3090 BRISTOL STREET | COSTA MESA | CA | 92626

### **SPEC SUITE - STE 350 - 14,283 SF**

#### Link to Virtual Tour

#### FULLY FURNISHED PLUG AND PLAY

- 9 glass offices, ۲
- 69 standing desk cubicle • workstations
- X-Largeboardroom
- 3 Large conference rooms
- **Exposed ceiling lobby**
- Large kitchen/breakroom
- **Nursing Room**
- Printingroom
- ITroom

#### **James Meyer**

CA RE #01998075 D: 949-287-5200 x 203 jmeyer@mgrmgmt.com Michael G. Rademaker CA RE #00556679

D: 909-579-1340 mrademaker@mgrservices.com

LEASING

The distributor of this communication is performing acts for which a real estate license is required. The information contained herein has been obtained from sources deemed reliable but has not been verified and no guarantee, warranty or representation, either express or implied, is made with respect to such information. Terms of sale or lease and availability are subject to change or withdrawal without notice.