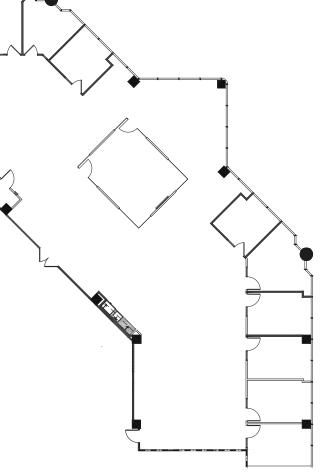

# 3100 BRISTOL STREET | COSTA MESA | CA | 92626 CANVAS **SPEC SUITE - STE 475 - 4,752 SF** LINK TO VIRTUAL TOUR

James Meyer CA RE Lic. #01998075 D: 949-287-5200 x 203 jmeyer@mgrmgmt.com