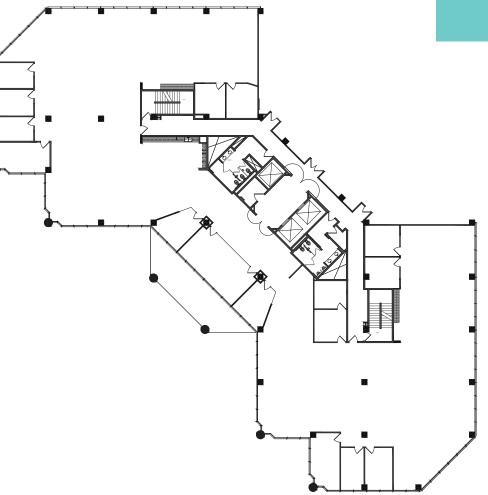

# 3100 BRISTOL STREET | COSTA MESA | CA | 92626 CANVAS **SPEC SUITE - STE 475 - 4,752 SF** LINK TO VIRTUAL TOUR

James Meyer CA RE Lic. #01998075 D: 949-287-5200 x 203 jmeyer@mgrmgmt.com