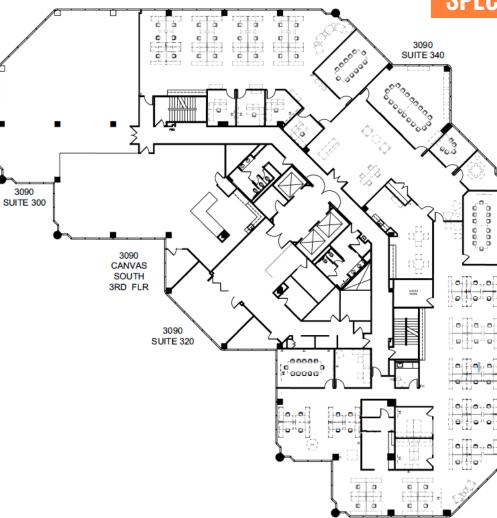

## 3090 BRISTOL STREET | COSTA MESA | CA | 92626

### **SPEC SUITE - STE 350 - 14,283 SF**

#### Link to Virtual Tour

#### FULLY FURNISHED PLUG AND PLAY

- 9 glass offices, ۲
- 69 standing desk cubicle • workstations
- X-Largeboardroom
- 3 Large conference rooms
- **Exposed ceiling lobby**
- Large kitchen/breakroom
- **Nursing Room**
- Printingroom
- ITroom

#### **James Meyer**

CA RE #01998075 D: 949-287-5200 x 203 jmeyer@mgrmgmt.com Michael G. Rademaker CA RE #00556679

D: 909-579-1340 mrademaker@mgrservices.com

LEASING

The distributor of this communication is performing acts for which a real estate license is required. The information contained herein has been obtained from sources deemed reliable but has not been verified and no guarantee, warranty or representation, either express or implied, is made with respect to such information. Terms of sale or lease and availability are subject to change or withdrawal without notice.