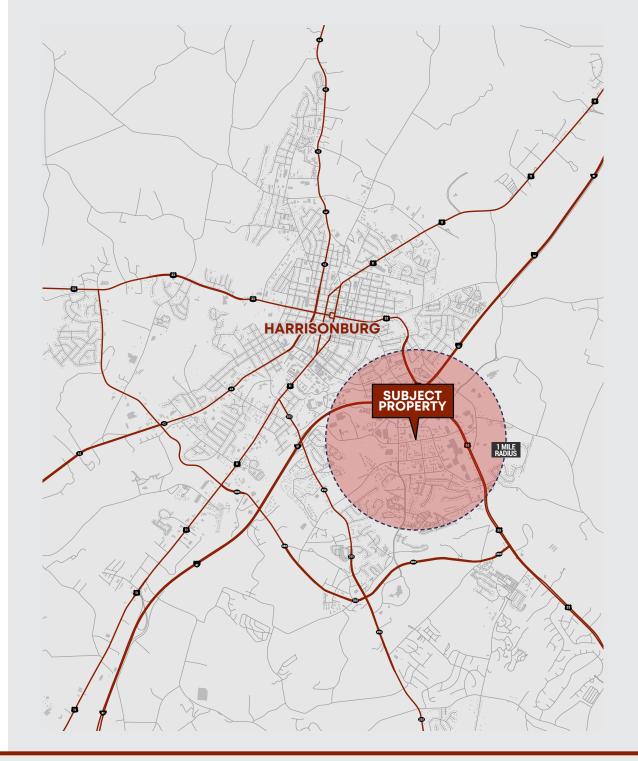

### **AREA MAP AND DEMOGRAPHICS**

Radius Ring Demographics:

|                               | 1 Mile | 3 Mile | 5 Mile |
|-------------------------------|--------|--------|--------|
| 2023 Total Population         | 4,298  | 44,480 | 72,759 |
| 2028 Total Population         | 4,596  | 45,459 | 73,870 |
| 2023 Total Daytime Population | 6,252  | 55,754 | 88,370 |

# Drive Time Demographics:

|                               | 5-Minute | 10-Minute | 15-Minute |
|-------------------------------|----------|-----------|-----------|
| 2023 Total Population         | 17,603   | 56,381    | 86,502    |
| 2028 Total Population         | 18,133   | 57,376    | 87,742    |
| 2023 Total Daytime Population | 16,868   | 69,564    | 103,194   |