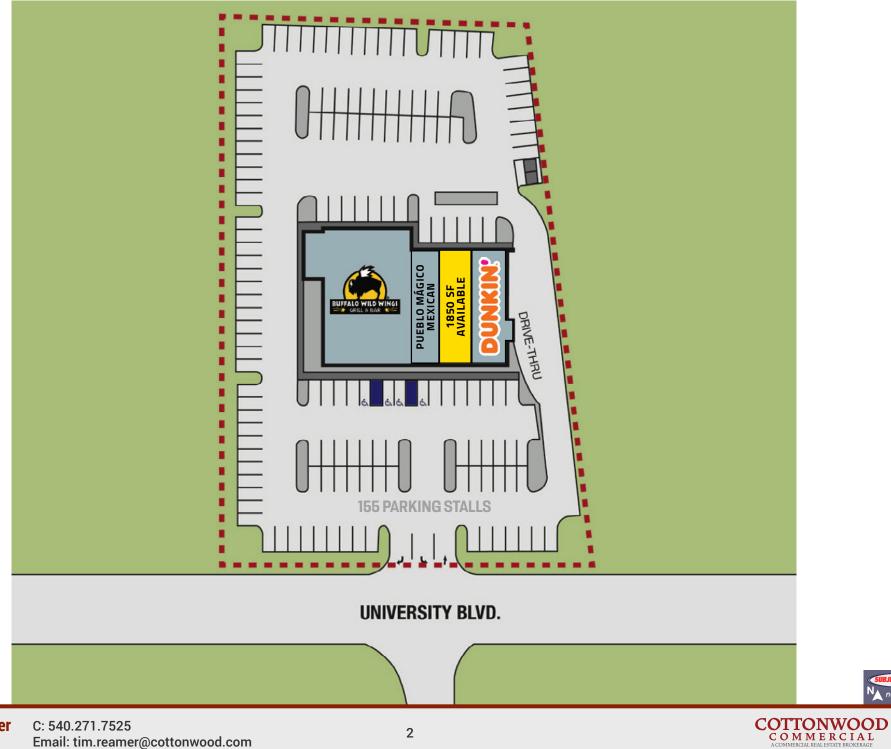

# 1,850 SF RETAIL SPACE AVAILABLE FOR LEASE

291 University Blvd | Harrisonburg, VA 22801

## **PROPERTY OVERVIEW:**

1,850 sf retail space in one of the most productive strip centers in the market with co-tenancy including Buffalo Wild Wings and Dunkin' Donuts. One half mile to James Madison University with 22,000 students and 8,200 employees and located within the heart of Harrisonburg's primary office and commercial district.

| Acre      | 2.05 Acres                   |
|-----------|------------------------------|
| Zoning    | B2                           |
| Access    | University Blvd (20,000 ADT) |
| Rent Rate | \$28                         |
| CAM       | \$9.96                       |

## **PROPERTY HIGHLIGHTS:**

- » One of the top performing retail locations in the market with excellent co- tenancy.
- » Retail ready location with key infrastructure already in place
- » Located in the center of the primary retail triangle in Harrisonburg
- » Within site distance of the Regal Cinemas and JMU's United Bank Center.