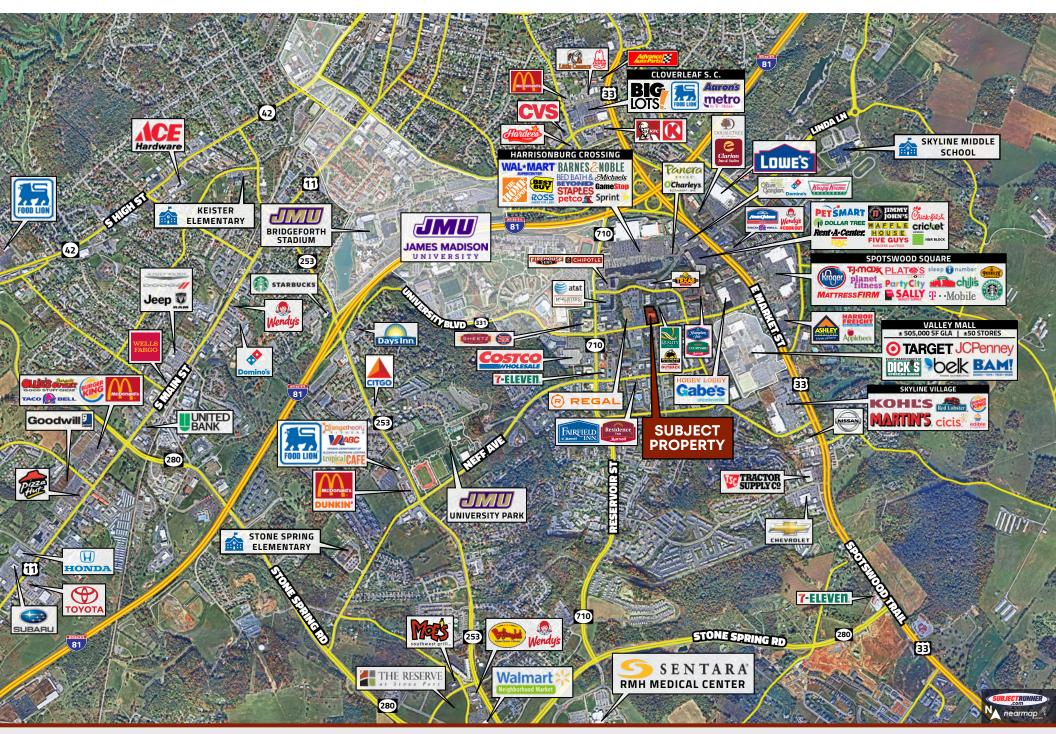

#### **MARKET MAP**

**Broker** 

#### **AREA INFO:**

The immediate trade area includes 130,000 consumers in addition to James Madison University (22,000 students). The actual trade area far exceeds this number as Harrisonburg serves as a regional destination for shopping and employment.