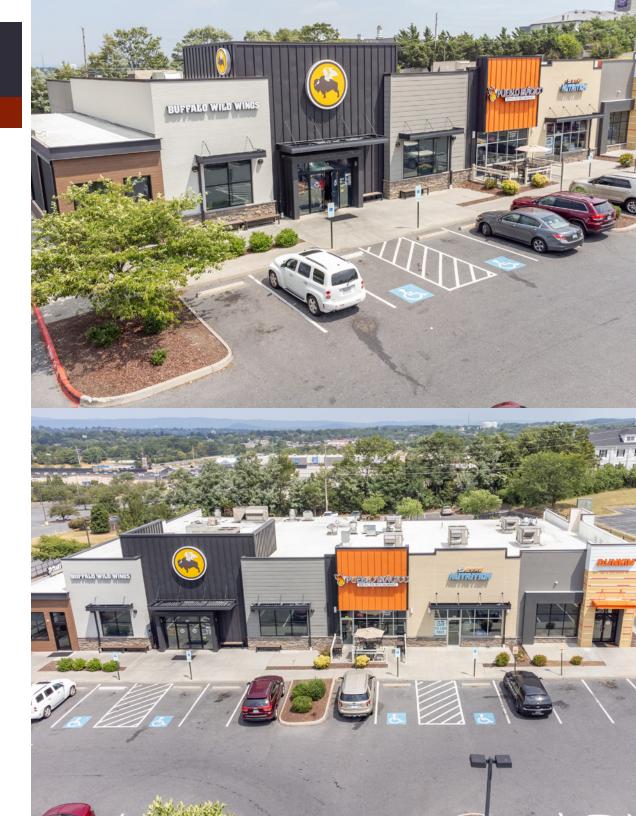

# 1,850 SF RETAIL SPACE AVAILABLE FOR LEASE

291 University Blvd | Harrisonburg, VA 22801

## **PROPERTY OVERVIEW:**

1,850 sf retail space in one of the most productive strip centers in the market with co-tenancy including Buffalo Wild Wings and Dunkin' Donuts. One half mile to James Madison University with 22,000 students and 8,200 employees and located within the heart of Harrisonburg's primary office and commercial district.

## **PROPERTY HIGHLIGHTS:**

- » One of the top performing retail locations in the market with excellent co- tenancy.
- » Retail ready location with key infrastructure already in place
- » Located in the center of the primary retail triangle in Harrisonburg
- » Within site distance of the Regal Cinemas and JMU's United Bank Center.