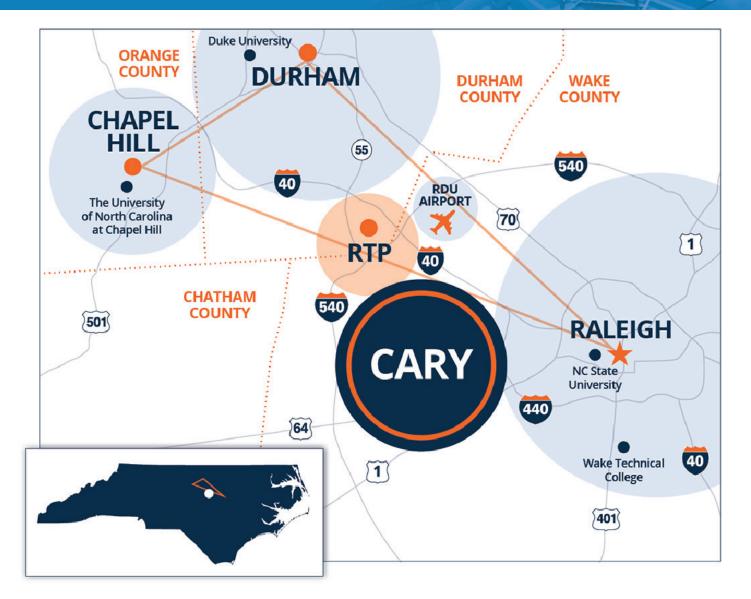

#### LOCATION DESCRIPTION

Unparalleled West Cary location. 2598 Highstone Rd. is located adjacent to the intersection of Davis Dr. and High House Rd. The site offers extremely easy access to all major transportation corridors including the Wester Wake Expressway (I-540), I-40, US-1 and Hwy 147 (Durham Freeway).

2598 Hightsone Rd. is just minutes from all of the Cary region's demand drivers including Apple's new Research Triangle Park campus, Duke Health Green Level, Park West Village, and all of the Triangle Area's best amenities.

Cary is a vibrant community with pro-business governance. The region is renowned for innovation and Cary is home to multiple corporate headquarters within the IT, Life Science, Clean Technology and Advance Manufacturing sectors. Driven by multiple toptier research universities including Duke University, University of North Carolina and NC State University, Cary's access to a deep talent pool is next-to-none.