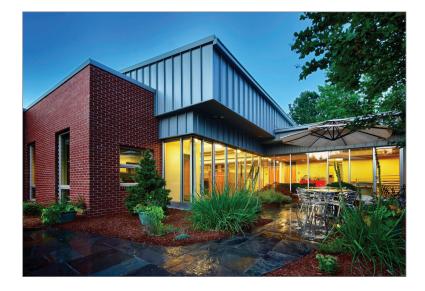

#### PROPERTY OVERVIEW

Unique free-standing office opportunity in sought-after West Cary. This Louis Cherrydesigned building features a myriad of impressive design elements and includes a mix of private offices, conference rooms, bullpen, full kitchens (2) and an impressive sound stage/production area. High ceilings, tons of natural light and modern industrial elements highlight the property.

#### **PROPERTY DESCRIPTION**

This property offers a rare and amazing opportunity in a self-contained, freestanding building in a superior location. Originally constructed in 2006, 2598 Highstone Rd. is a modern gem with excellent parking, meticulous landscaping and easy access to all of the Triangle's features. This building is in "turn-key" condition with freshly painted interior and ready for immediate occupancy.