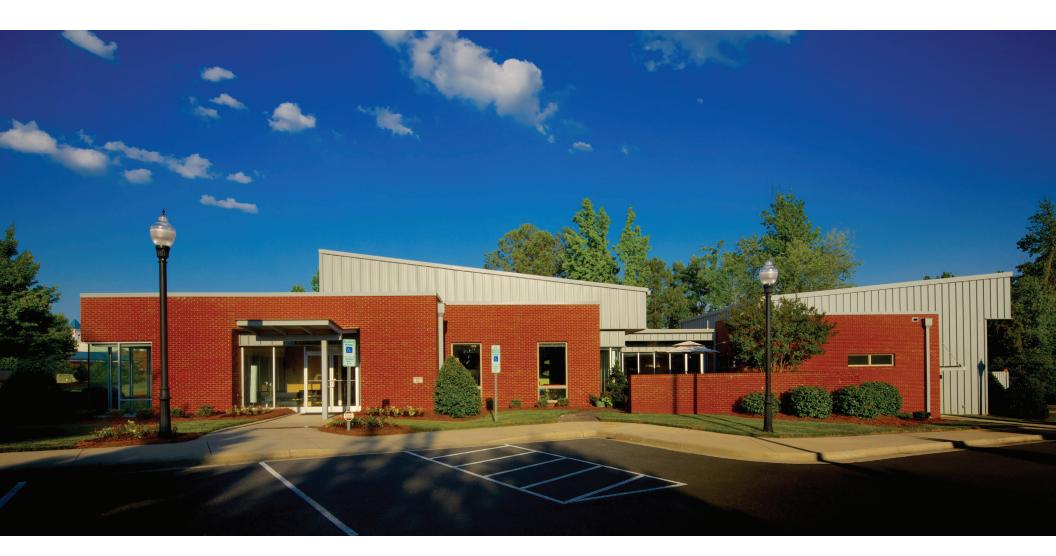

#### PROPERTY OVERVIEW

Unique free-standing office opportunity in sought-after West Cary. This Louis Cherrydesigned building features a myriad of impressive design elements and includes a mix of private offices, conference rooms, bullpen, full kitchens (2) and an impressive sound stage/production area. High ceilings, tons of natural light and modern industrial elements highlight the property.

#### **PROPERTY DESCRIPTION**

This property offers a rare and amazing opportunity in a self-contained, freestanding building in a superior location. Originally constructed in 2006, 2598 Highstone Rd. is a modern gem with excellent parking, meticulous landscaping and easy access to all of the Triangle's features. This building is in "turn-key" condition with freshly painted interior and ready for immediate occupancy.