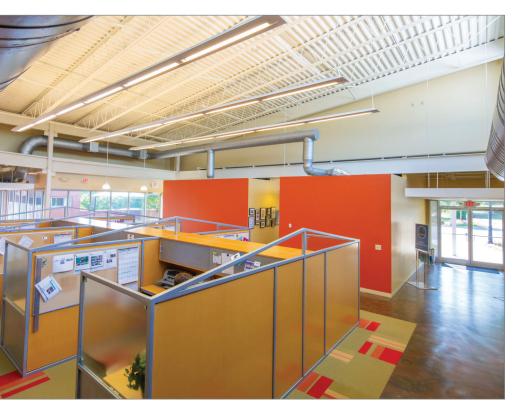

#### PROPERTY OVERVIEW

Unique free-standing office opportunity in sought-after West Cary. This Louis Cherrydesigned building features a myriad of impressive design elements and includes a mix of private offices, conference rooms, bullpen, full kitchens (2) and an impressive sound stage/production area. High ceilings, tons of natural light and modern industrial elements highlight the property.

#### **PROPERTY DESCRIPTION**

This property offers a rare and amazing opportunity in a self-contained, freestanding building in a superior location. Originally constructed in 2006, 2598 Highstone Rd. is a modern gem with excellent parking, meticulous landscaping and easy access to all of the Triangle's features. This building is in "turn-key" condition with freshly painted interior and ready for immediate occupancy.