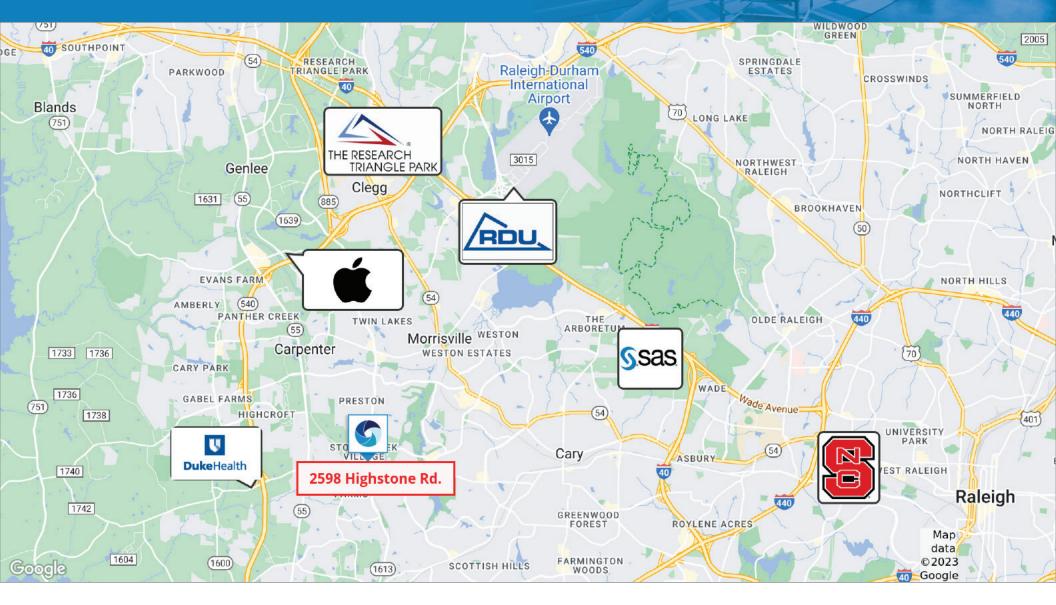

#### PROPERTY HIGHLIGHTS

- Minutes to new Apple campus, RTP, and Duke Health Green Level
- Turn-key condition | Move in tomorrow
- Ample on-site parking
- Beautifully landscaped
- Walk to restaurants, banks, groceries, etc.

2598 Hightsone Rd. is just minutes from all of the Cary region's demand drivers including Apple's new Research Triangle Park campus, Duke Health Green Level, Park West Village, and all of the Triangle Area's best amenities.

Cary is a vibrant community with pro-business governance. The region is renowned for innovation and Cary is home to multiple corporate headquarters within the IT, Life Science, Clean Technology and Advance Manufacturing sectors. Driven by multiple toptier research universities including Duke University, University of North Carolina and NC State University, Cary's access to a deep talent pool is next-to-none.