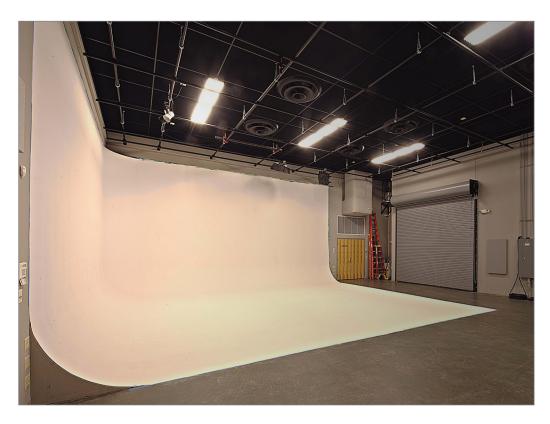

#### PROPERTY OVERVIEW

Unique free-standing office opportunity in sought-after West Cary. This Louis Cherrydesigned building features a myriad of impressive design elements and includes a mix of private offices, conference rooms, bullpen, full kitchens (2) and an impressive sound stage/production area. High ceilings, tons of natural light and modern industrial elements highlight the property.