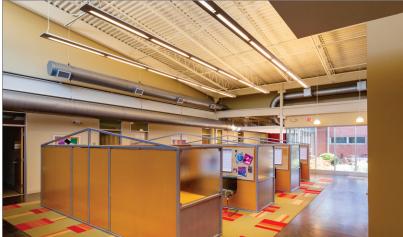

#### PROPERTY OVERVIEW

Unique free-standing office opportunity in sought-after West Cary. This Louis Cherrydesigned building features a myriad of impressive design elements and includes a mix of private offices, conference rooms, bullpen, full kitchens (2) and an impressive sound stage/production area. High ceilings, tons of natural light and modern industrial elements highlight the property.

#### **PROPERTY DESCRIPTION**

This property offers a rare and amazing opportunity in a self-contained, freestanding building in a superior location. Originally constructed in 2006, 2598 Highstone Rd. is a modern gem with excellent parking, meticulous landscaping and easy access to all of the Triangle's features. This building is in "turn-key" condition with freshly painted interior and ready for immediate occupancy.