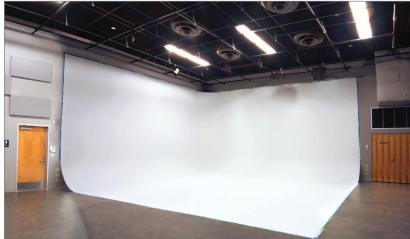

#### PROPERTY OVERVIEW

Unique free-standing office opportunity in sought-after West Cary. This Louis Cherrydesigned building features a myriad of impressive design elements and includes a mix of private offices, conference rooms, bullpen, full kitchens (2) and an impressive sound stage/production area. High ceilings, tons of natural light and modern industrial elements highlight the property.

#### **PROPERTY DESCRIPTION**

This property offers a rare and amazing opportunity in a self-contained, freestanding building in a superior location. Originally constructed in 2006, 2598 Highstone Rd. is a modern gem with excellent parking, meticulous landscaping and easy access to all of the Triangle's features. This building is in "turn-key" condition with freshly painted interior and ready for immediate occupancy.