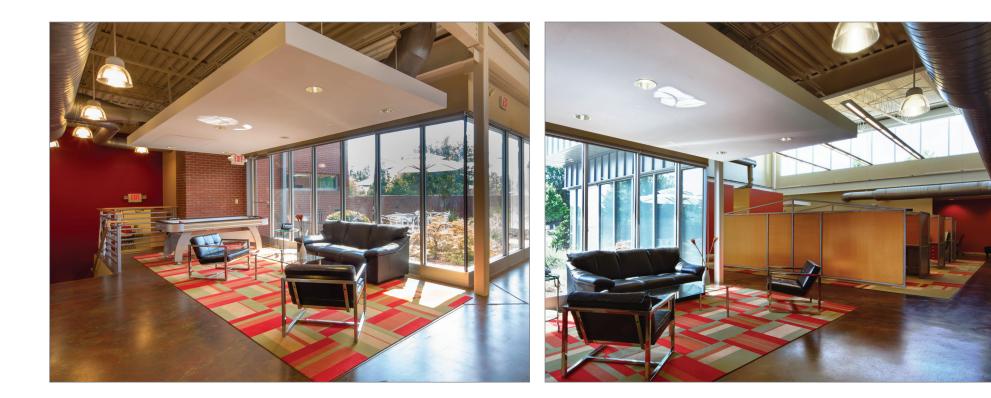

#### PROPERTY OVERVIEW

Unique free-standing office opportunity in sought-after West Cary. This Louis Cherrydesigned building features a myriad of impressive design elements and includes a mix of private offices, conference rooms, bullpen, full kitchens (2) and an impressive sound stage/production area. High ceilings, tons of natural light and modern industrial elements highlight the property.