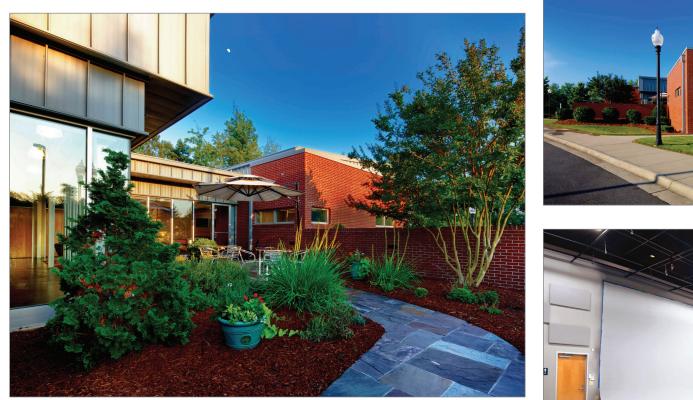

#### PROPERTY OVERVIEW

Unique free-standing office opportunity in sought-after West Cary. This Louis Cherrydesigned building features a myriad of impressive design elements and includes a mix of private offices, conference rooms, bullpen, full kitchens (2) and an impressive sound stage/production area. High ceilings, tons of natural light and modern industrial elements highlight the property.

#### PROPERTY HIGHLIGHTS

- Minutes to new Apple campus, RTP, and Duke Health Green Level
- Turn-key condition | Move in tomorrow
- Ample on-site parking
- Beautifully landscaped
- Walk to restaurants, banks, groceries, etc.

#### **PROPERTY DESCRIPTION**

This property offers a rare and amazing opportunity in a self-contained, freestanding building in a superior location. Originally constructed in 2006, 2598 Highstone Rd. is a modern gem with excellent parking, meticulous landscaping and easy access to all of the Triangle's features. This building is in "turn-key" condition with freshly painted interior and ready for immediate occupancy.