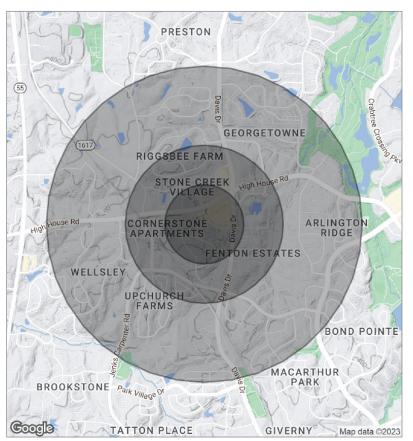

| DEMOGRAPHICS           | 1 MILE    | 3 MILES   | 5 MILES   |
|------------------------|-----------|-----------|-----------|
| Total Population       | 12,233    | 86,086    | 220,828   |
| 2023 Median HH Income  | \$163,422 | \$134,720 | \$122,297 |
| 2023 Average HH Income | \$207,447 | \$177,040 | \$164,650 |