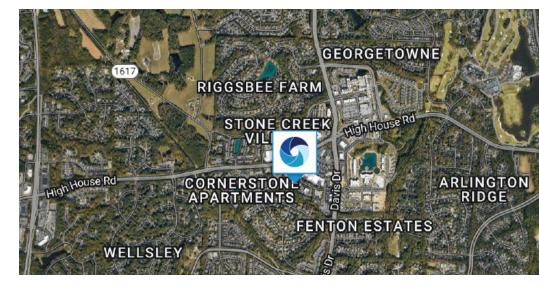

#### LOCATION DESCRIPTION

Unparalleled West Cary location. 2598 Highstone Rd. is located adjacent to the intersection of Davis Dr. and High House Rd. The site offers extremely easy access to all major transportation corridors including the Wester Wake Expressway (I-540), I-40, US-1 and Hwy 147 (Durham Freeway).

2598 Hightsone Rd. is just minutes from all of the Cary region's demand drivers including Apple's new Research Triangle Park campus, Duke Health Green Level, Park West Village, and all of the Triangle Area's best amenities.