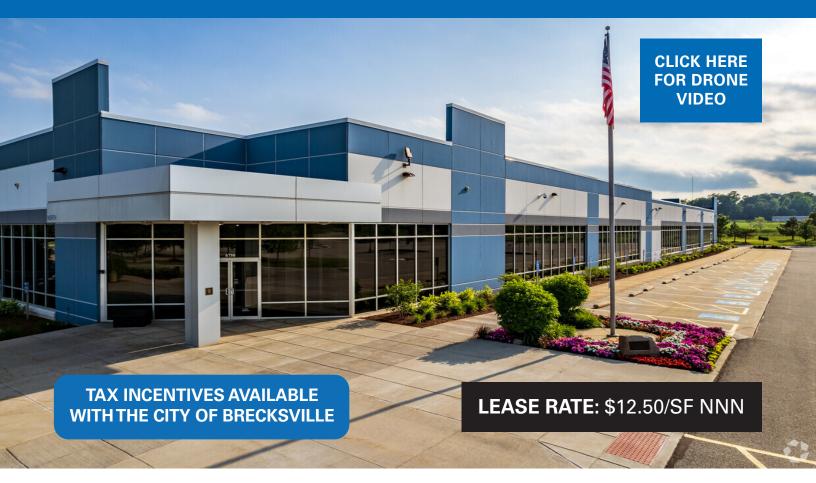

## AVAILABLE FOR LEASE UP TO 85,000 SF OFFICE SPACE 6750 Miller Road | Brecksville, Ohio

## **HIGHLIGHTS**

Available Space 85,000 SF Divisible to 10,000 SF

Parking 810 Spaces (5 Spaces/1,000 SF)

Airport Proximity
19 Minutes to Cleveland Hopkins
International Airport

Interchange Proximity
Minutes to the New Mille