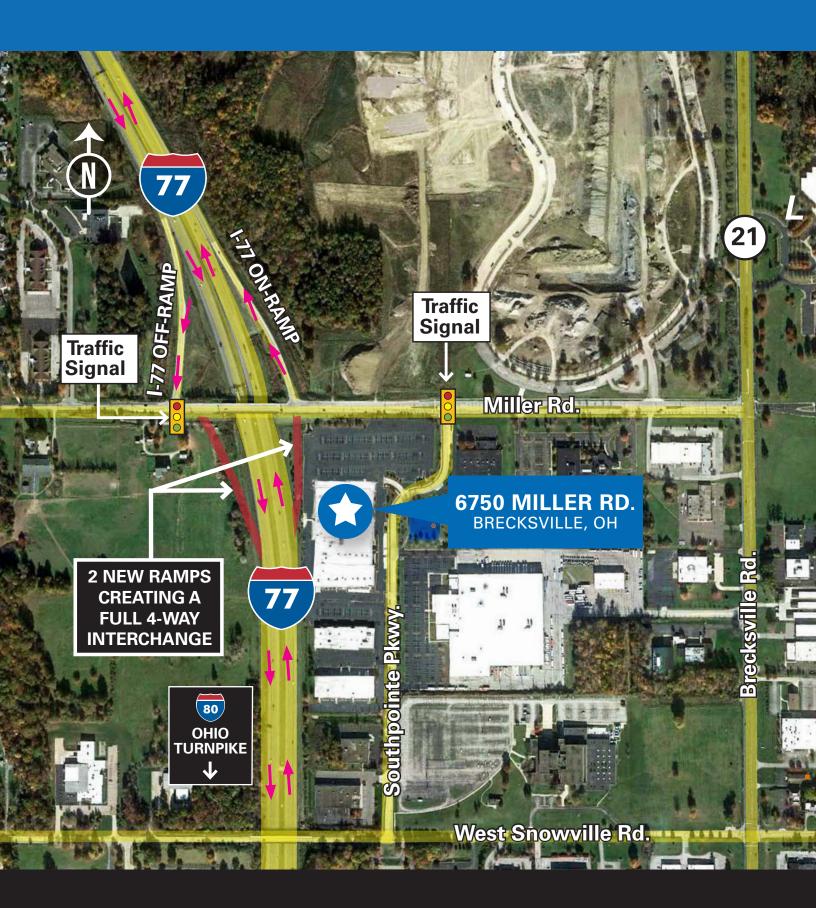

## AVAILABLE FOR LEASE UP TO 85,000 SF OFFICE SPACE 6750 Miller Road | Brecksville, Ohio

Minutes to the New Miller Road & I-77 Full 4-Way Interchange

**Directly across the Street from Valor Acres Corporate Campus** 

A Mixed-Use Development That Is the New Home of Sherwin-Williams' R&D Facility & Digeranamo Companies