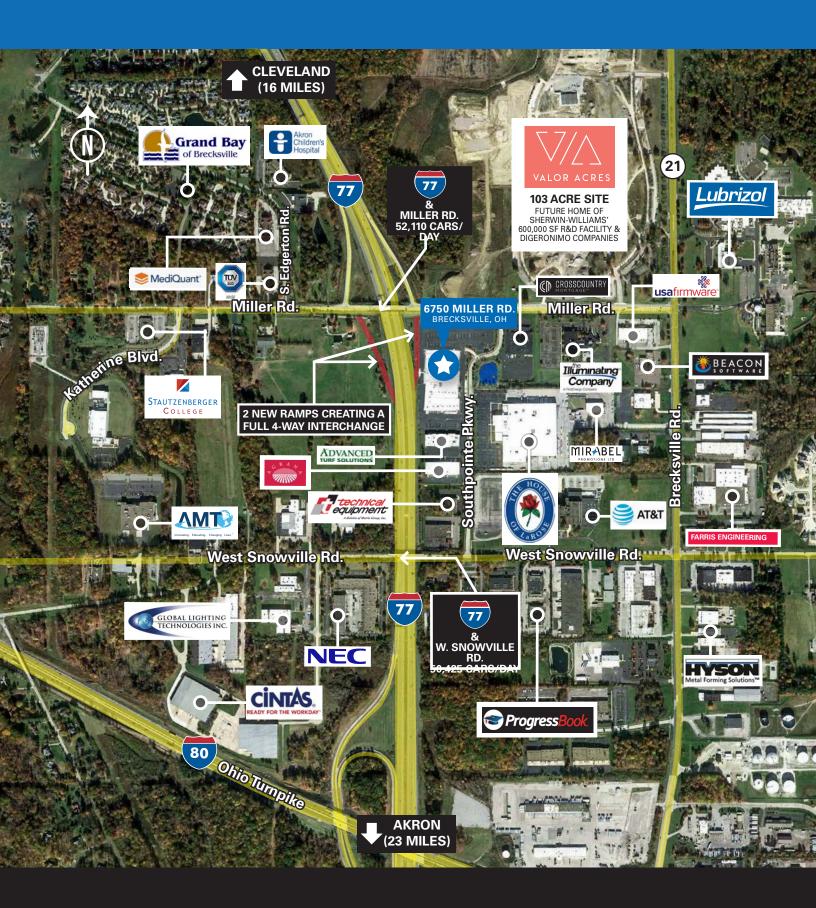

## AVAILABLE FOR LEASE UP TO 85,000 SF OFFICE SPACE 6750 Miller Road | Brecksville, Ohio

## **HIGHLIGHTS**

Available Space 85,000 SF Divisible to 10,000 SF

Parking 810 Spaces (5 Spaces/1,000 SF)

Airport Proximity
19 Minutes to Cleveland Hopkins
International Airport

Interchange Proximity
Minutes to the New Mille

Minutes to the New Miller Road & I-77 Full 4-Way Interchange

**Directly across the Street from Valor Acres Corporate Campus** 

A Mixed-Use Development That Is the New Home of Sherwin-Williams' R&D Facility & Digeranamo Companies

**Close Proximity** 

To I-77, I-80 (Ohio Turnpike) and Route 21 (Brecksville Rd.)

Terry Coyne
Vice Chairman
216.218.0259
Terry.Coyne@nmrk.com
Licensed Real Estate Broker

Claire Coyne McCoy
Director
216.453.3015
Claire.Coyne@nmrk.com
Licensed Real Estate Salesperson