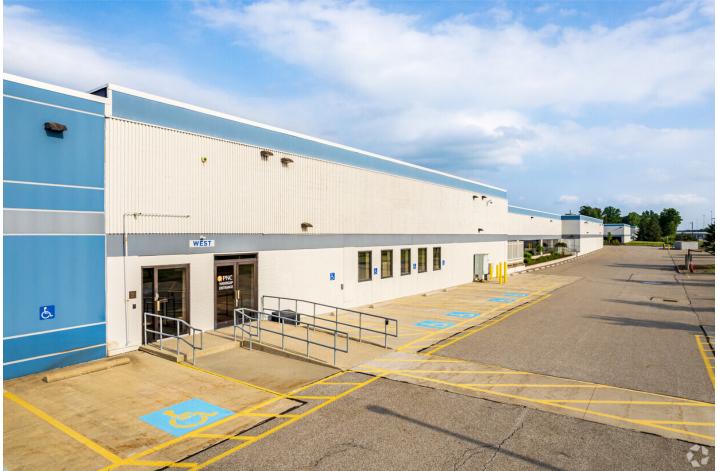

## AVAILABLE FOR LEASE UP TO 85,000 SF OFFICE SPACE 6750 Miller Road | Brecksville, Ohio

## **HIGHLIGHTS**

Available Space 85,000 SF Divisible to 10,000 SF

Parking 810 Spaces (5 Spaces/1,000 SF)

Airport Proximity
19 Minutes to Cleveland Hopkins
International Airport

Interchange Proximity
Minutes to the New Mille