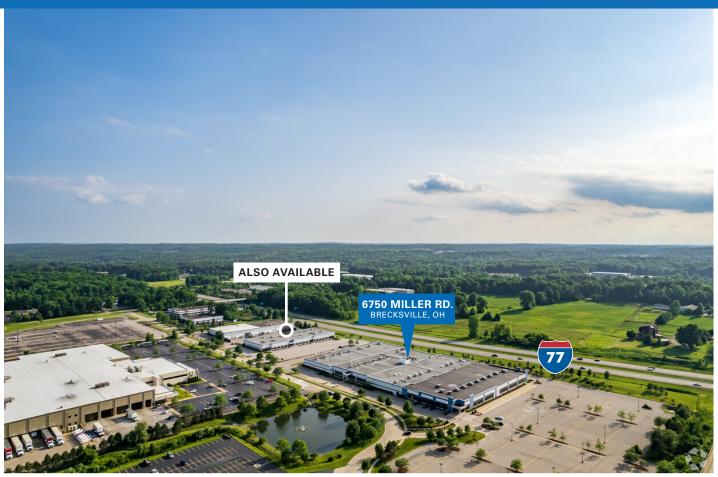

Minutes to the New Miller Road & I-77 Full 4-Way Interchange

**Directly across the Street from Valor Acres Corporate Campus** 

A Mixed-Use Development That Is the New Home of Sherwin-Williams' R&D Facility & Digeranamo Companies