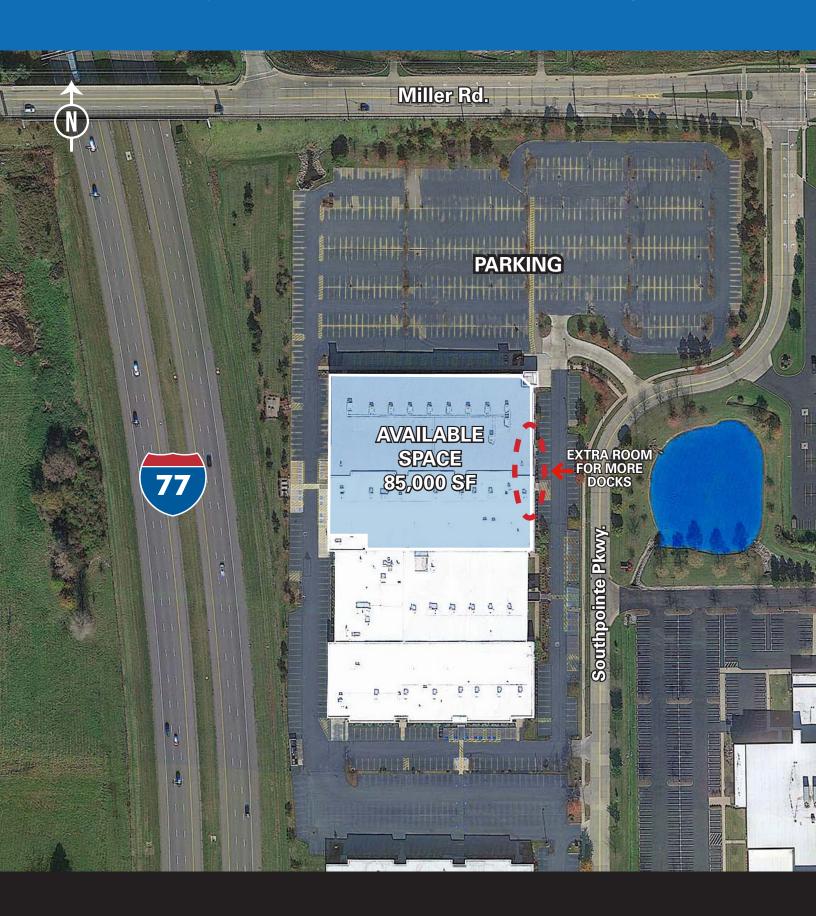

Minutes to the New Miller Road & I-77 Full 4-Way Interchange

**Directly across the Street from Valor Acres Corporate Campus** 

A Mixed-Use Development That Is the New Home of Sherwin-Williams' R&D Facility & Digeranamo Companies

**Close Proximity** 

To I-77, I-80 (Ohio Turnpike) and Route 21 (Brecksville Rd.)

Terry Coyne
Vice Chairman
216.218.0259
Terry.Coyne@nmrk.com
Licensed Real Estate Broker

Claire Coyne McCoy
Director
216.453.3015
Claire.Coyne@nmrk.com
Licensed Real Estate Salesperson