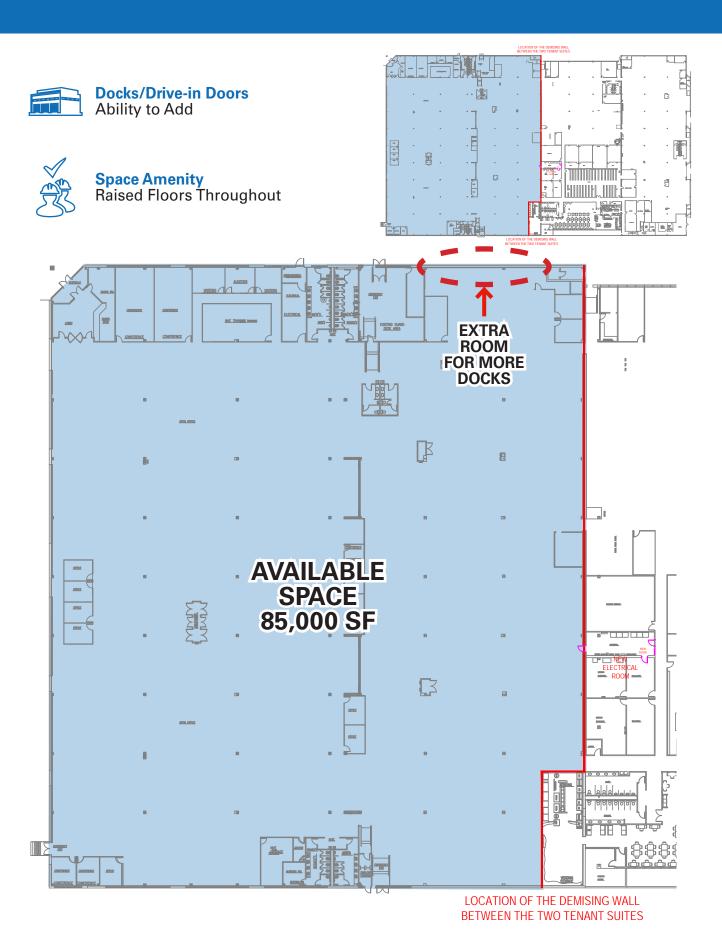

## **HIGHLIGHTS**

Available Space 85,000 SF Divisible to 10,000 SF

Parking 810 Spaces (5 Spaces/1,000 SF)

Airport Proximity
19 Minutes to Cleveland Hopkins
International Airport

Interchange Proximity
Minutes to the New Mille