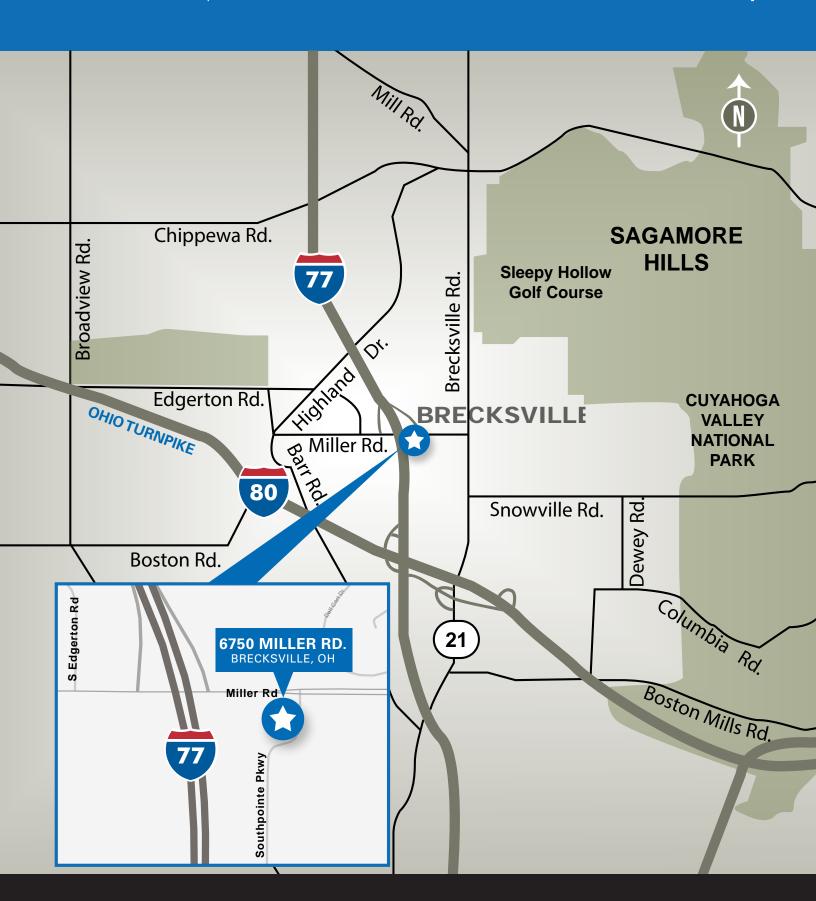

## AVAILABLE FOR LEASE UP TO 85,000 SF OFFICE SPACE 6750 Miller Road | Brecksville, Ohio

**Close Proximity** 

To I-77, I-80 (Ohio Turnpike) and Route 21 (Brecksville Rd.)

Terry Coyne
Vice Chairman
216.218.0259
Terry.Coyne@nmrk.com
Licensed Real Estate Broker

Claire Coyne McCoy
Director
216.453.3015
Claire.Coyne@nmrk.com
Licensed Real Estate Salesperson