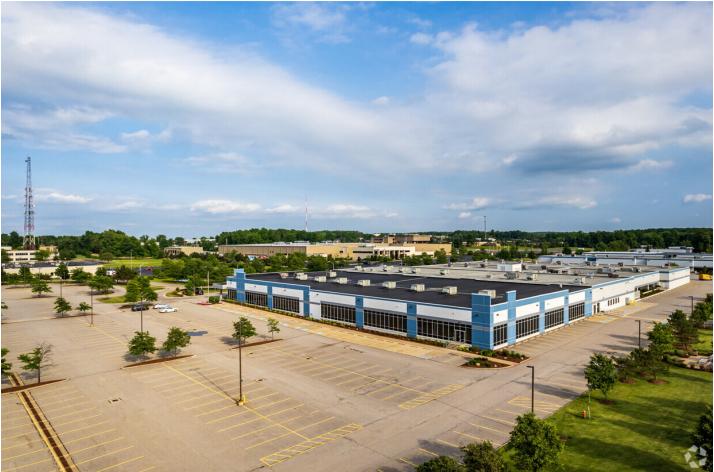

## AVAILABLE FOR LEASE UP TO 85,000 SF OFFICE SPACE 6750 Miller Road | Brecksville, Ohio