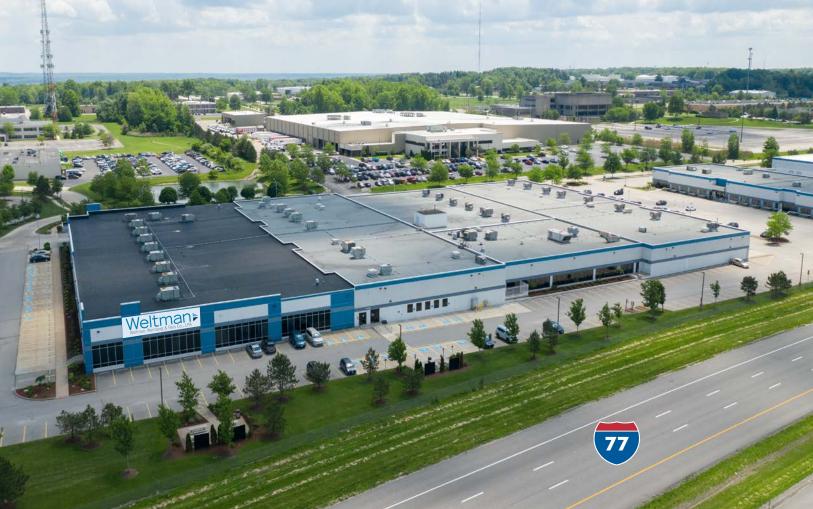

## AVAILABLE FOR LEASE UP TO 85,000 SF OFFICE SPACE 6750 Miller Road | Brecksville, Ohio

## **HIGHLIGHTS**

Available Space 85,000 SF Divisible to 10,000 SF

Parking 810 Spaces (5 Spaces/1,000 SF)

Airport Proximity
19 Minutes to Cleveland Hopkins
International Airport

Interchange Proximity
Minutes to the New Mille

Minutes to the New Miller Road & I-77 Full 4-Way Interchange

**Directly across the Street from Valor Acres Corporate Campus** 

A Mixed-Use Development That Is the New Home of Sherwin-Williams' R&D Facility & Digeranamo Companies

**Close Proximity** 

To I-77, I-80 (Ohio Turnpike) and Route 21 (Brecksville Rd.)

Terry Coyne
Vice Chairman
216.218.0259
Terry.Coyne@nmrk.com
Licensed Real Estate Broker

Claire Coyne McCoy
Director
216.453.3015
Claire.Coyne@nmrk.com
Licensed Real Estate Salesperson