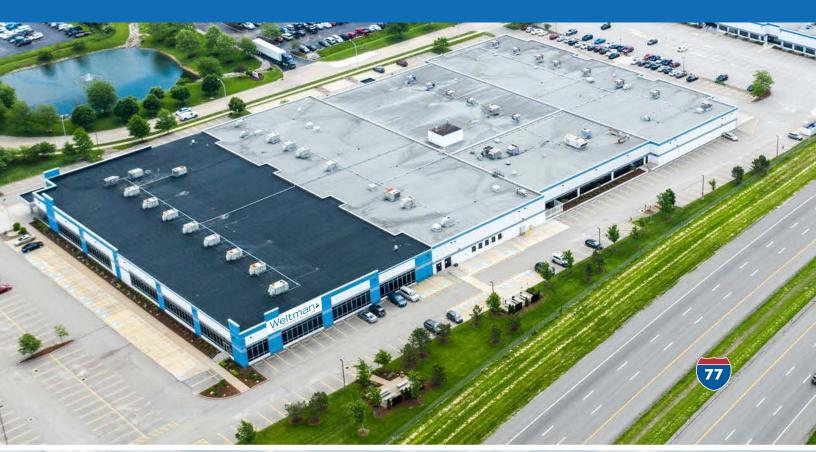

## AVAILABLE FOR LEASE UP TO 85,000 SF OFFICE SPACE 6750 Miller Road | Brecksville, Ohio