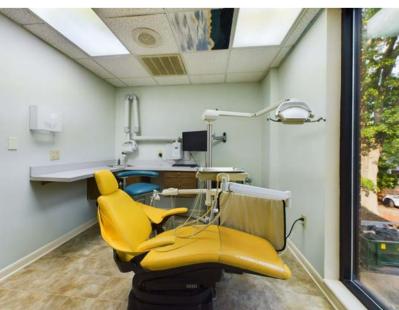

**Turnkey Dental Office Space with 4 Patient Chairs & Equipment** 

Executive Office & Medical Building in the Kempsville area, with High Traffic & Sign Exposure on Princess Anne Rd. & Easy Access to Two Parking Lots. Two Story Freestanding Building with Elevator. This space is Turnkey Dental Office with approximately 2,100 sq ft with 5 exam rooms with sinks & private ½ bathroom. Staff Administrative area, Dental Prep & Work Area, and Two private offices, Large Work Room & Employee Break Room. The equipment is negotiable, and consists of an x-ray machine 4 dental exam chairs, dental equipment & office furniture, all "As-Is"