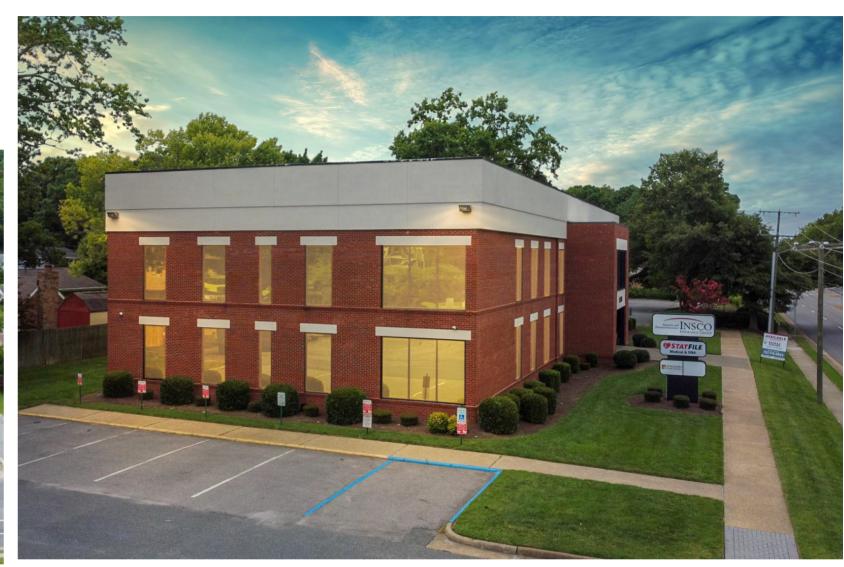

**Turnkey Dental Office Space with 4 Patient Chairs & Equipment** 

Executive Office & Medical Building in the Kempsville area, with High Traffic & Sign Exposure on Princess Anne Rd. & Easy Access to Two Parking Lots. Two Story Freestanding Building with Elevator. This space is Turnkey Dental Office with approximately 2,100 sq ft with 5 exam rooms with sinks & private ½ bathroom. Staff Administrative area, Dental Prep & Work Area, and Two private offices, Large Work Room & Employee Break Room. The equipment is negotiable, and consists of an x-ray machine 4 dental exam chairs, dental equipment & office furniture, all "As-Is"