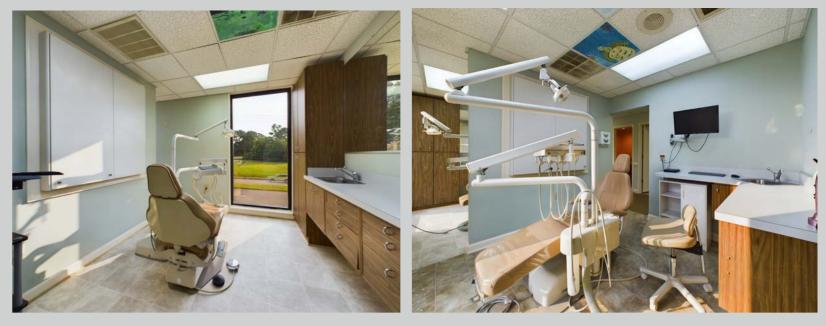

**Turnkey Dental Office Space with 4 Patient Chairs & Equipment** 

Executive Office & Medical Building in the Kempsville area, with High Traffic & Sign Exposure on Princess Anne Rd. & Easy Access to Two Parking Lots. Two Story Freestanding Building with Elevator. This space is Turnkey Dental Office with approximately 2,100 sq ft with 5 exam rooms with sinks & private ½ bathroom. Staff Administrative area, Dental Prep & Work Area, and Two private offices, Large Work Room & Employee Break Room. The equipment is negotiable, and consists of an x-ray machine 4 dental exam chairs, dental equipment & office furniture, all "As-Is"