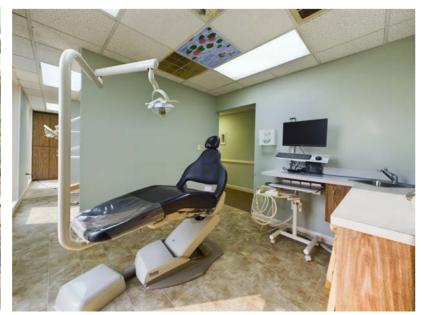

**Turnkey Dental Office Space with 4 Patient Chairs & Equipment** 

Executive Office & Medical Building in the Kempsville area, with High Traffic & Sign Exposure on Princess Anne Rd. & Easy Access to Two Parking Lots. Two Story Freestanding Building with Elevator. This space is Turnkey Dental Office with approximately 2,100 sq ft with 5 exam rooms with sinks & private ½ bathroom. Staff Administrative area, Dental Prep & Work Area, and Two private offices, Large Work Room & Employee Break Room. The equipment is negotiable, and consists of an x-ray machine 4 dental exam chairs, dental equipment & office furniture, all "As-Is"