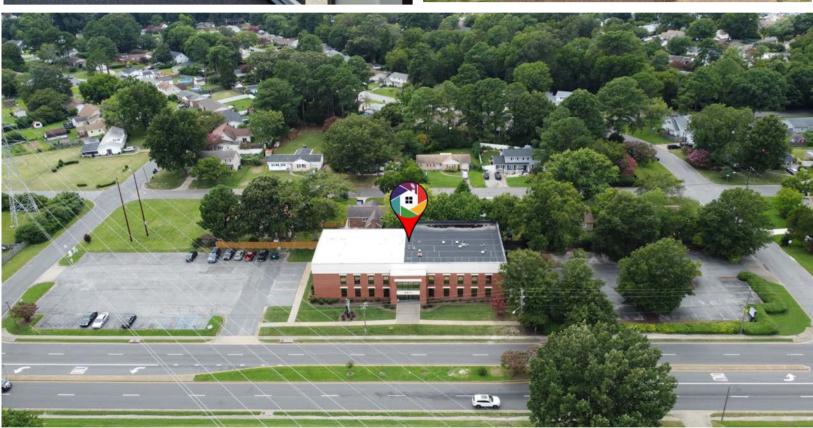

**Turnkey Dental Office Space with 4 Patient Chairs & Equipment** 

Executive Office & Medical Building in the Kempsville area, with High Traffic & Sign Exposure on Princess Anne Rd. & Easy Access to Two Parking Lots. Two Story Freestanding Building with Elevator. This space is Turnkey Dental Office with approximately 2,100 sq ft with 5 exam rooms with sinks & private ½ bathroom. Staff Administrative area, Dental Prep & Work Area, and Two private offices, Large Work Room & Employee Break Room. The equipment is negotiable, and consists of an x-ray machine 4 dental exam chairs, dental equipment & office furniture, all "As-Is"