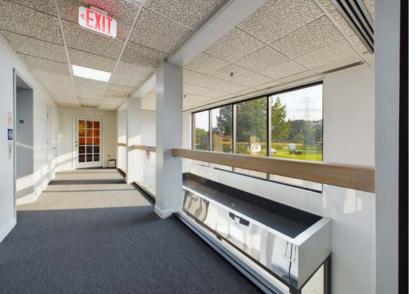

**Turnkey Dental Office Space with 4 Patient Chairs & Equipment** 

Executive Office & Medical Building in the Kempsville area, with High Traffic & Sign Exposure on Princess Anne Rd. & Easy Access to Two Parking Lots. Two Story Freestanding Building with Elevator. This space is Turnkey Dental Office with approximately 2,100 sq ft with 5 exam rooms with sinks & private ½ bathroom. Staff Administrative area, Dental Prep & Work Area, and Two private offices, Large Work Room & Employee Break Room. The equipment is negotiable, and consists of an x-ray machine 4 dental exam chairs, dental equipment & office furniture, all "As-Is"