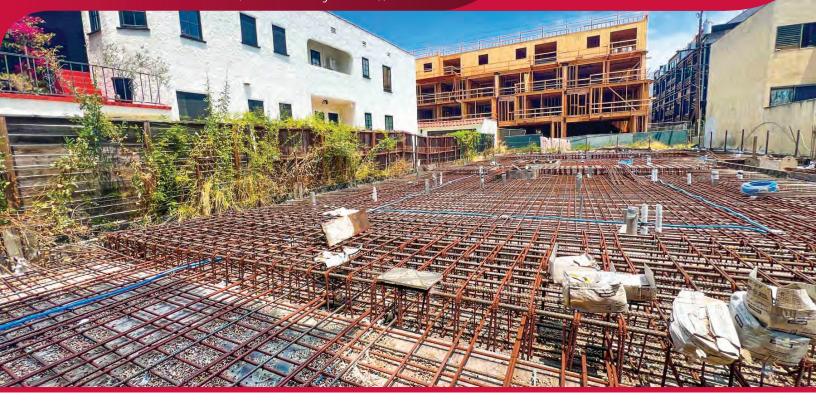

#### **PROPERTY OVERVIEW**

938 N Genesee Avenue is a three-story  $\pm 7,400$  SF multi-family development located in West Hollywood. 938 N Genesee Avenue is entitled for 5 units - (1) 2 Bed / 2.5 Bath Unit, (3) 3 Bed / 2.5 Bath Units & (1) 3 Bed / 3.5 Bath Unit. All units will have roof access along with private parking. Subterannean parking will include 12 parking spaces (with 1 ADA parking space). The property is situated on a  $\pm 6,508$  SF lot with WDR3C Zoning. Centrally located in a very walkable neighborhood, the area is close walking distance to grocery stores, fine dining restaurants and other conveniences. 938 N Genesee Avenue is located just southeast of Fairfax Avenue and Santa Monica Blvd.