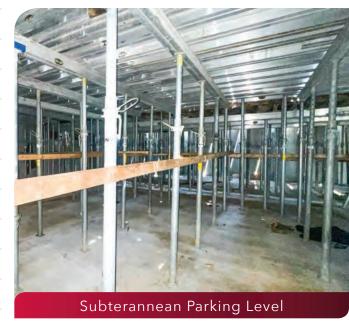

#### **PROPERTY OVERVIEW**

938 N Genesee Avenue is a three-story  $\pm 7,400$  SF multi-family development located in West Hollywood. 938 N Genesee Avenue is entitled for 5 units - (1) 2 Bed / 2.5 Bath Unit, (3) 3 Bed / 2.5 Bath Units & (1) 3 Bed / 3.5 Bath Unit. All units will have roof access along with private parking. Subterannean parking will include 12 parking spaces (with 1 ADA parking space). The property is situated on a  $\pm 6,508$  SF lot with WDR3C Zoning. Centrally located in a very walkable neighborhood, the area is close walking distance to grocery stores, fine dining restaurants and other conveniences. 938 N Genesee Avenue is located just southeast of Fairfax Avenue and Santa Monica Blvd.