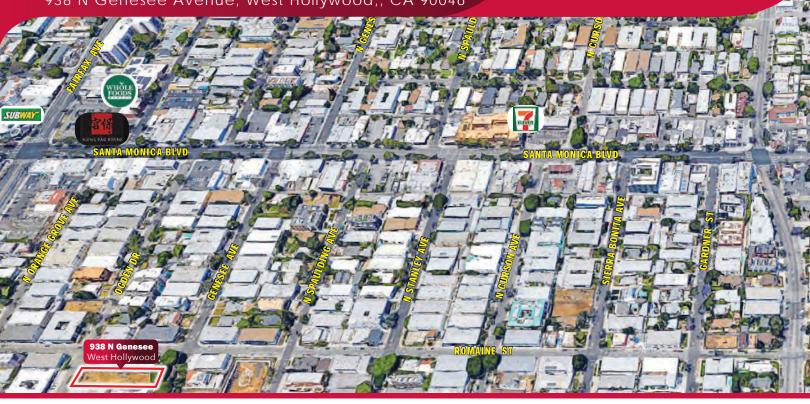

#### **PROPERTY OVERVIEW**

938 N Genesee Avenue is a three-story  $\pm 7,400$  SF multi-family development located in West Hollywood. 938 N Genesee Avenue is entitled for 5 units - (1) 2 Bed / 2.5 Bath Unit, (3) 3 Bed / 2.5 Bath Units & (1) 3 Bed / 3.5 Bath Unit. All units will have roof access along with private parking. Subterannean parking will include 12 parking spaces (with 1 ADA parking space). The property is situated on a  $\pm 6,508$  SF lot with WDR3C Zoning. Centrally located in a very walkable neighborhood, the area is close walking distance to grocery stores, fine dining restaurants and other conveniences. 938 N Genesee Avenue is located just southeast of Fairfax Avenue and Santa Monica Blvd.