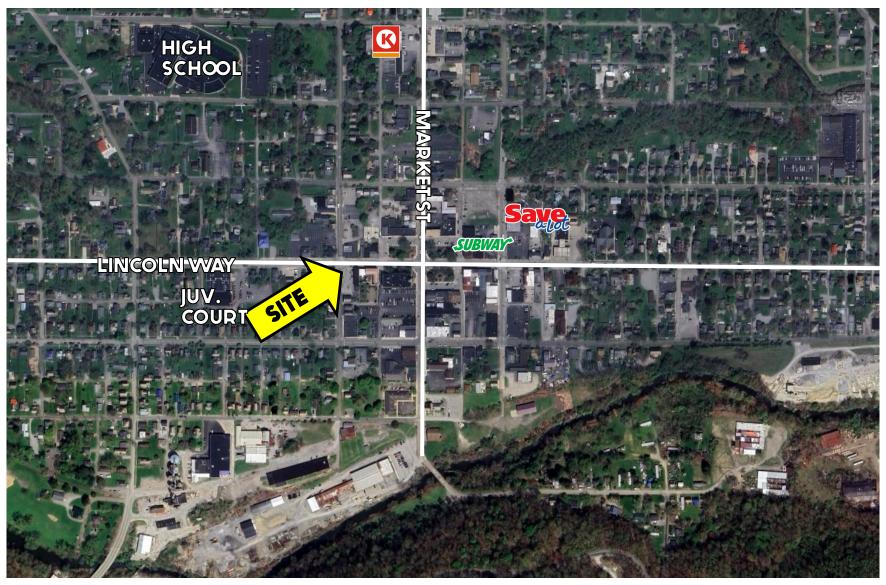

### LOCATION

126-130 W Lincoln Way, Lisbon, OH 44432

#### www.PLATZREALTYGROUP.com

Lake

Park

eegarden

5 MI

3 MI

**M**I

SITE

Lisbon

(164)

(164)

(517)

(558)

(154)

Elkton

West Point

(30)

(11)

(518)

(558)

45 760

LOGTOWN

(172)

Savers

Scenic Vista Park

(518)