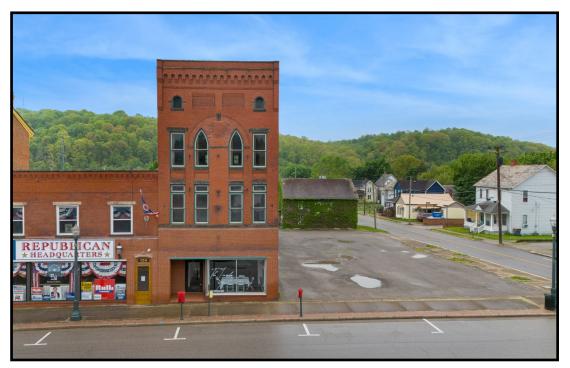

### LOCATION

126-130 W Lincoln Way, Lisbon, OH 44432

#### HIGHLIGHTS

- Three story brick building
- Adjacent parking lot included
- Endless opportunities in downtown historic Lisbon, OH
- Glass storefront with front door parking available
- Large wide open spaces