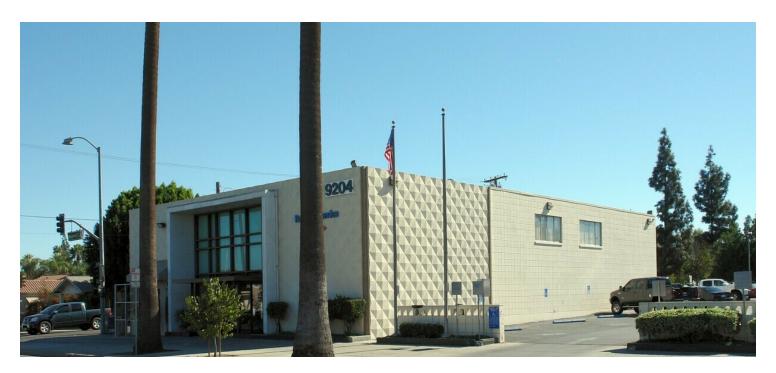

# FREE STANDING BUILDING FOR LEASE

# 9204 MAGNOLIA AVENUE

RIVERSIDE, CALIFORNIA 92503

#### **Property Highlights**

- Stand-alone building
- Signalized corner
- · High traffic counts
- · Great visibility
- · Easy Ingress and Egress
- High parking ratio 7:1000
- · Fantastic synergy
- Directly across the street from Stater Brothers Market