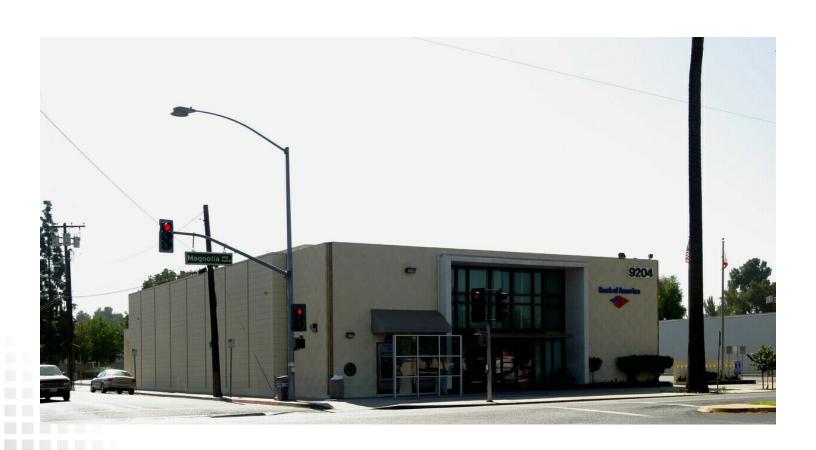

# FREE STANDING BUILDING FOR LEASE

# 9204 MAGNOLIA AVENUE

RIVERSIDE, CALIFORNIA 92503

#### **Property Highlights**

- Stand-alone building
- Signalized corner
- · High traffic counts
- · Great visibility
- · Easy Ingress and Egress
- High parking ratio 7:1000
- · Fantastic synergy
- Directly across the street from Stater Brothers Market