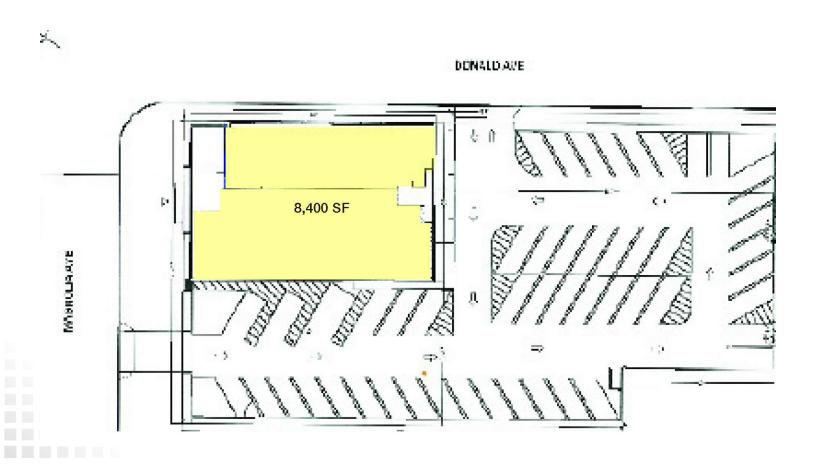

#### **OFFERING SUMMARY**

Lease Rate: \$3.25 SF/month (NNN)

Available SF: 8,400 SF