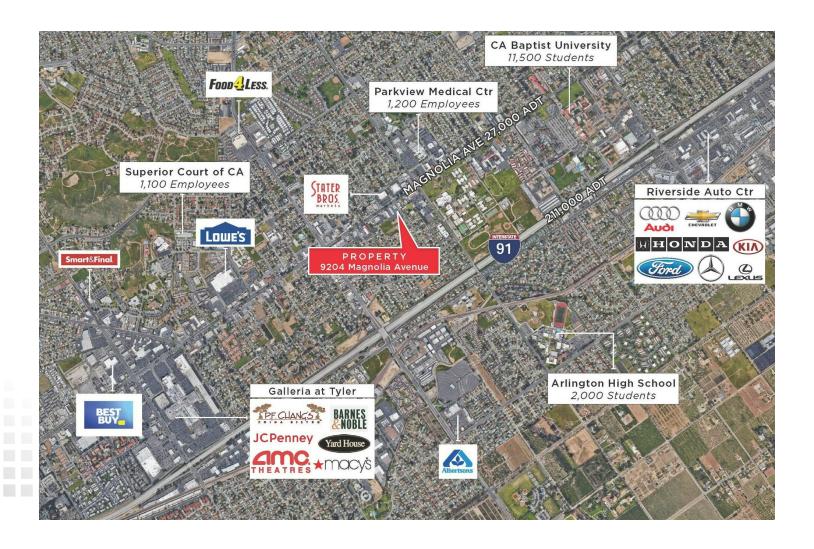

#### **Property Overview**

The site is conveniently located just north of the 91 Freeway and nearby The Galleria at Tyler regional mall, Riverside County Superior Court (1,100+employees), Parkview Medical Center (1,200+employees) and California Baptist University (11,500+ students).

#### **Property Highlights**

- Stand-alone building
- Signalized corner
- · High traffic counts
- · Great visibility
- · Easy Ingress and Egress
- High parking ratio 7:1000
- · Fantastic synergy
- Directly across the street from Stater Brothers Market