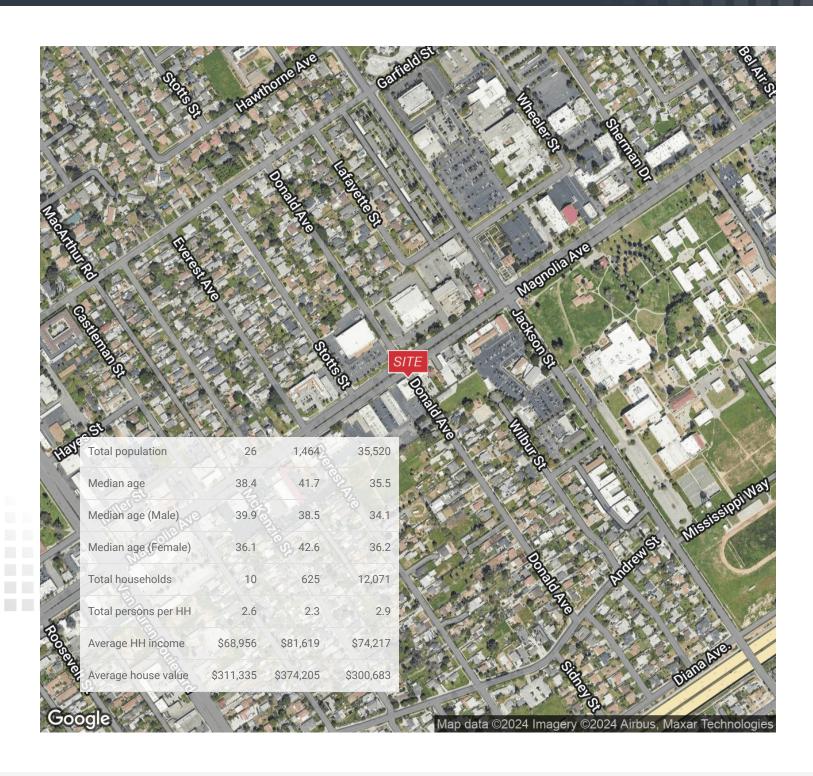

#### **Property Overview**

The site is conveniently located just north of the 91 Freeway and nearby The Galleria at Tyler regional mall, Riverside County Superior Court (1,100+employees), Parkview Medical Center (1,200+employees) and California Baptist University (11,500+ students).