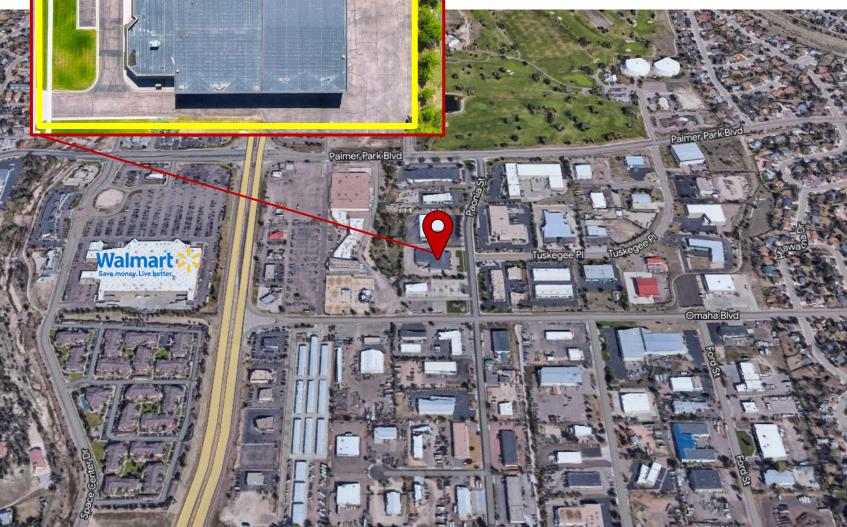

### LOCATION & AERIAL

### \*Potential to Fence Rear Yard Area

13 Minutes COS Airport

1 Hour 22 Minutes **DIA** 

16 Minutes DOWNTOWN COS

**N**/**H**ighland