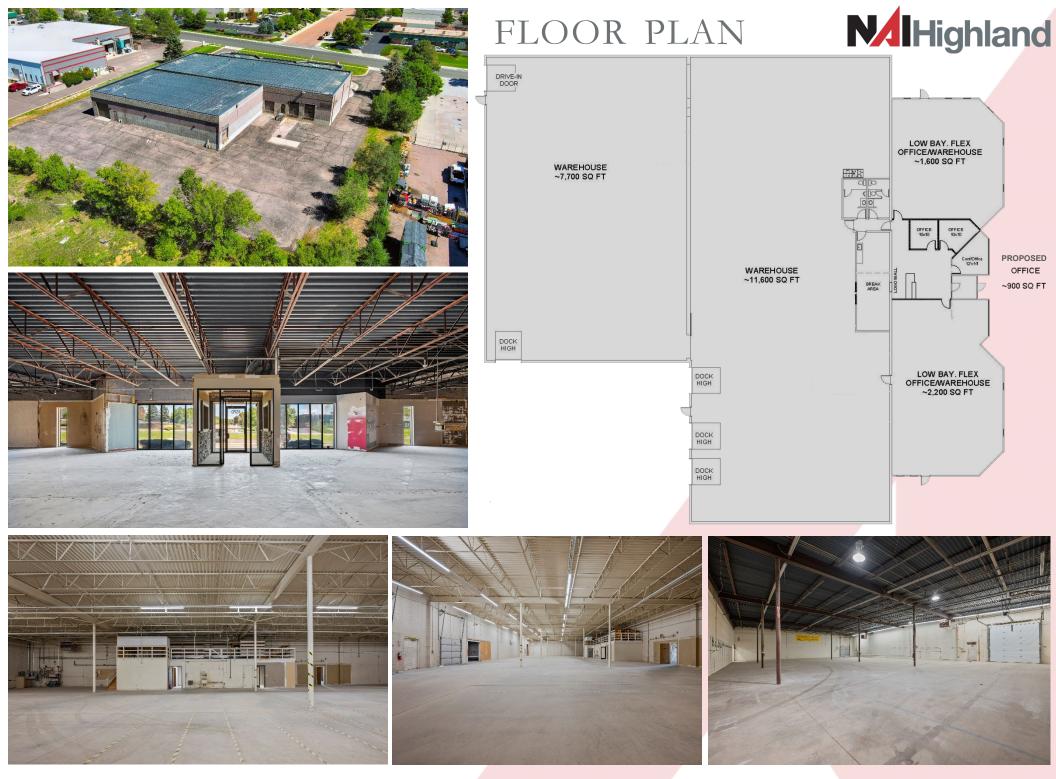

# FOR LEASE SINGLE TENANT INDUSTRIAL BUILDING

## 1570 Paonia Street COLORADO SPRINGS, CO 80915

# **N**/**H**ighland

#### RANDY CHURCHILL DOWIS

Principal | Senior Broker +1 719 650 1332 dowis@highlandcommercial.com

#### PAUL ENGEL

Senior Broker +1 719 667 6869 engel@highlandcommercial.com

#### JOHN BENSON

Associate Broker +1 719 663 2700 benson@highlandcommercial.com



### LEASE RATE

**ASKING LEASE RATE ()** 10.75 PSF, NNN

TRIPLE NET EXPENSES \$3.95 PSF (Estimated)

### **FEATURES**



### DIGITAL HIGHLIGHTS

VIEW LISTING ON **OUR WEBSITE** 



DRONE **HIGHLIGHT VIDEO** 



719 577 0044



2 N CASCADE AVE SUITE 300 COLORADO SPRINGS, CO 80903 www.highlandcommercial.com



THIS STATEMENT WITH THE INFORMATION IT CONTAINS IS GIVEN WITH THE UNDERSTANDING THAT ALL NEGOTIATIONS RELATING TO THE PURCHASE, RENTING, OR LEASING OF THE PROPERTY DESCRIBED ABOVE SHALL BE CONDUCTED THROUGH THIS OFFICE. THE ABOVE INFORMATION WHILE NOT GUARANTEED WAS SECURED FROM SOURCES WE BELIEVE TO BE RELIABLE. COPYRIGHT © 2017 NAI HIGHLAND, LLC ALL RIGHTS RESERVED. NO PART OF THIS PUBLICATION MAY BE REPRODUCED, DISTRIBUTED, OR TRANSMITTED IN ANY FORM OR BY ANY MEANS, INCLUDING, WITHOUT THE PRIOR WRITTEN PERMISSION. ALL CONTENT AND IMAGES ARE OWNED BY NAI HIGHLAND, LLC. UNAUTHORIZED USE IS PROHIBITED.

### LOCATION & AERIAL

### \*Potential to Fence Rear Yard Area







13 Minutes COS Airport

1 Hour 22 Minutes **DIA** 



16 Minutes DOWNTOWN COS

**N**/**H**ighland

#### RANDY CHURCH