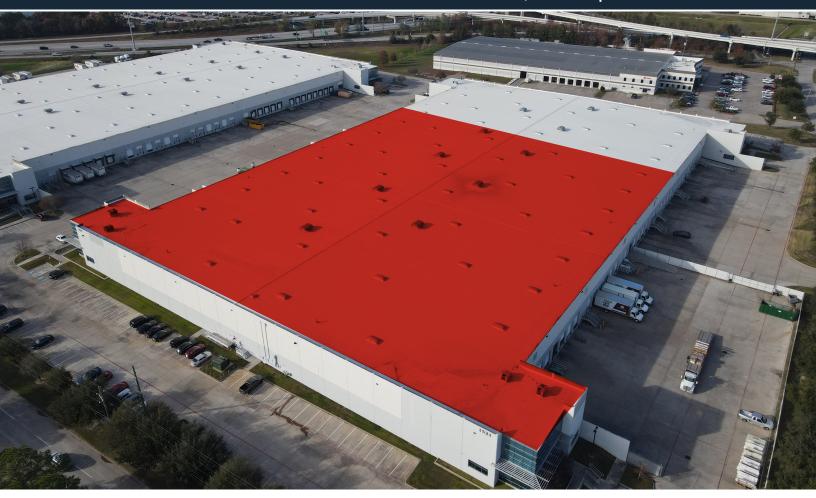

## **BUILDING HIGHLIGHTS**

- 143,690 SF available
  - 5,308 SF office
  - 138,382 SF warehouse
- 30' clear height
- 370' deep cross-dock configuration
- LED lighting
- ESFR sprinkler system
- 185' deep front-load configuration
- 53' x 40' column spacing, 65' speed bay
- 220' truck court (west), 130 fenced truck court (east)
- 38 dock-high loading doors / 2 over-sized ramps
- 16 pit levelers

- State-of-the-art distribution center located in the heart of the North Houston Industrial market
- Less than three miles from Bush Intercontinental Airport
- Project consists of two buildings totaling 500,719 SF
- Immediate access to Hardy Toll Road, Sam Houston Parkway (8), Interstate 45 and U.S. Highway 59
- Located in the deed restricted Central Green Business Park