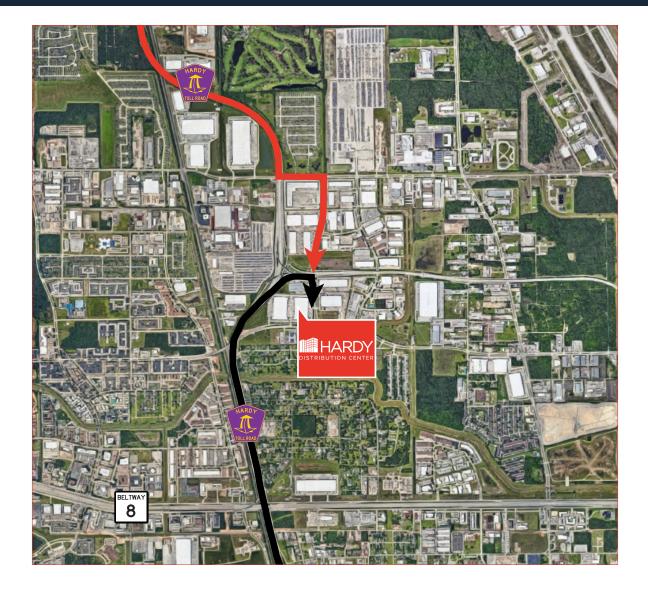

- State-of-the-art distribution center located in the heart of the North Houston Industrial market
- Less than three miles from Bush Intercontinental Airport
- Project consists of two buildings totaling 500,719 SF
- Immediate access to Hardy Toll Road, Sam Houston Parkway (8), Interstate 45 and U.S. Highway 59
- Located in the deed restricted Central Green Business Park

## HARDY TOLL ROAD INGRESS/EGRESS:

Hardy Toll Road Northbound access

Hardy Toll Road Southbound access

For more information on this opportunity, please contact:

Garret Geaccone garret.geaccone@streamrealty.com