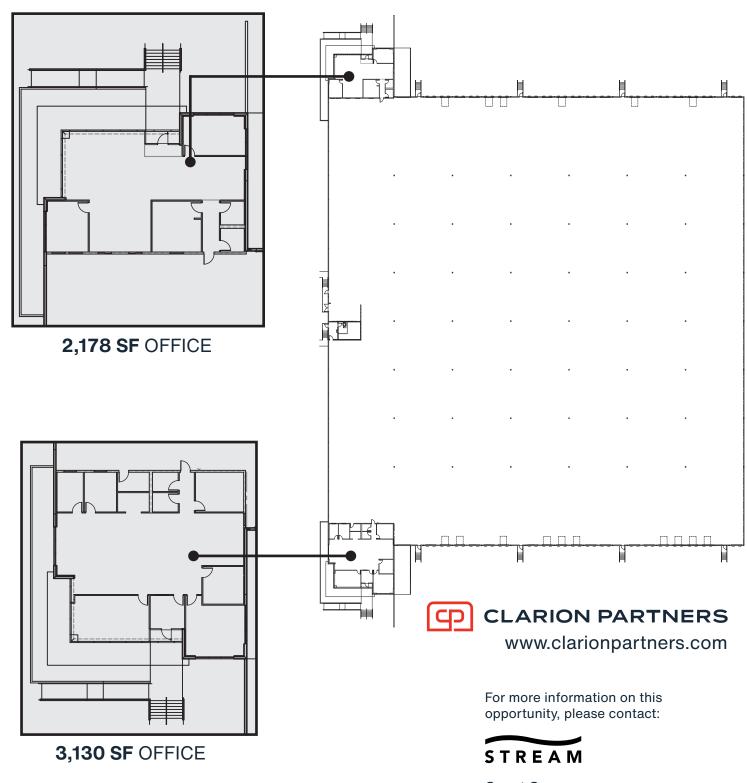

## 143,690 Square Feet Available

## **BUILDING HIGHLIGHTS**

- 143,690 SF available
  - 5,308 SF office
  - 138,382 SF warehouse
- 30' clear height
- 370' deep cross-dock configuration
- LED lighting
- ESFR sprinkler system
- 185' deep front-load configuration
- 53' x 40' column spacing, 65' speed bay
- 220' truck court (west), 130 fenced truck court (east)
- 38 dock-high loading doors / 2 over-sized ramps
- 16 pit levelers