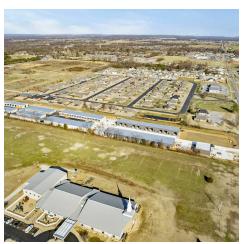

### +/- 1,000 TO 3,000 SF OF RETAIL SPACE FOR LEASE

# PEA RIDGE FLEX SPACE

We obtained the information above from sources we believe to be reliable. However, we have not verified its accuracy and make no guarantee, warranty or representation about it. It is submitted subject to the possibility of errors, omissions, change of price, rental or other conditions, prior sale, lease or financing, or withdrawal without notice. We include projections, opinions, assumptions or estimates for example only, and they may not represent current or future performance of the property, vou and your tax and legal advisors should conduct your own investigation of the property and transaction.