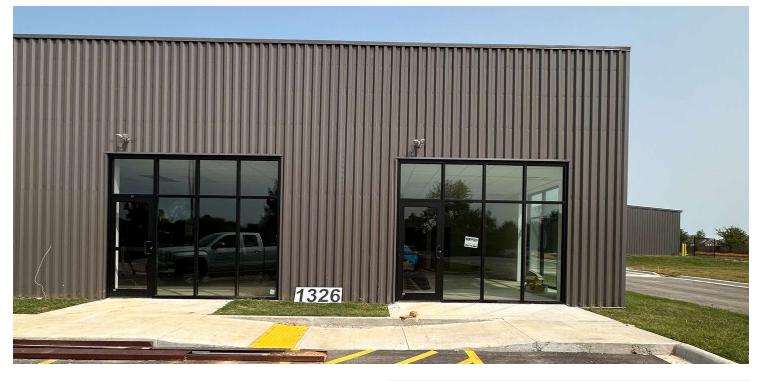

## PEA RIDGE FLEX SPACE

1326 Slack St, Pea Ridge, AR 72751

#### PROPERTY DESCRIPTION

Looking to expand your business? Look no further! This retail space, spanning +/- 1,000 to 3,000 SF, located off Slack St. in Pea Ridge, offers an ideal setting for retail operations. With a generous parking lot dedicated to your customers, distinct from the flex space units at the rear, convenience is paramount. Furthermore, should you require extra storage, newly constructed storage units on-site provide ample space for your supplies. Streamline your operations and cut down on travel time and expenses by centralizing your business needs in this convenient location!

### PROPERTY HIGHLIGHTS

- Suite 1: +/- 1.000 SF at \$28PSF
- Suite 2: +/- 2,000 SF at \$27PSF
- Right off Slack St in Pea Ridge which sees +/- 10,000 VPD
- · Convenient self-storage units available on site