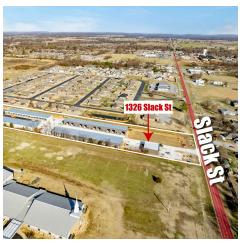

## PEA RIDGE FLEX SPACE

1326 Slack St, Pea Ridge, AR 72751

#### PROPERTY DESCRIPTION

Looking to expand your business? Look no further! This retail space, spanning +/- 1,000 to 3,000 SF, located off Slack St. in Pea Ridge, offers an ideal setting for retail operations. With a generous parking lot dedicated to your customers, distinct from the flex space units at the rear, convenience is paramount. Furthermore, should you require extra storage, newly constructed storage units on-site provide ample space for your supplies. Streamline your operations and cut down on travel time and expenses by centralizing your business needs in this convenient location!