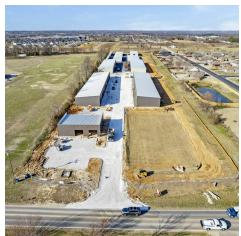

## +/- 1,000 TO 3,000 SF OF RETAIL SPACE FOR LEASE

## PEA RIDGE FLEX SPACE

1326 Slack St, Pea Ridge, AR 72751

We obtained the information above from sources we believe to be reliable. However, we have not verified its accuracy and make no guarantee, warranty or representation about it. It is submitted subject to the possibility of errors, omissions, change of price, rental or other conditions, prior sale, lease or financing, or withdrawal without notice. We include projections, opinions, assumptions or estimates for example only, and they may not represent current or future performance of the property, You and your tax and legal adviscour own investigation of the property and transaction.