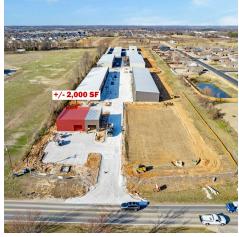

#### PROPERTY DESCRIPTION

Looking to expand your business? Look no further! This retail space, spanning +/- 1,000 to 3,000 SF, located off Slack St. in Pea Ridge, offers an ideal setting for retail operations. With a generous parking lot dedicated to your customers, distinct from the flex space units at the rear, convenience is paramount. Furthermore, should you require extra storage, newly constructed storage units on-site provide ample space for your supplies. Streamline your operations and cut down on travel time and expenses by centralizing your business needs in this convenient location!

### PROPERTY HIGHLIGHTS

- Suite 1: +/- 1.000 SF at \$28PSF
- Suite 2: +/- 2,000 SF at \$27PSF
- Right off Slack St in Pea Ridge which sees +/- 10,000 VPD
- · Convenient self-storage units available on site

#### **OFFERING SUMMARY**

| Lease Rate:      | \$27.00 - \$28.00 SF/yr (NNN) |
|------------------|-------------------------------|
| Number of Units: | 2                             |
| Available SF:    | 1,000 - 2,000 SF              |
| Building Size:   | 3,000 SF                      |