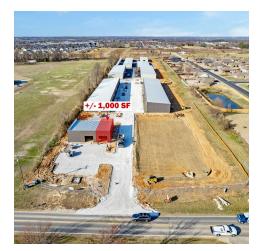

#### PROPERTY DESCRIPTION

Looking to expand your business? Look no further! This retail space, spanning +/- 1,000 to 3,000 SF, located off Slack St. in Pea Ridge, offers an ideal setting for retail operations. With a generous parking lot dedicated to your customers, distinct from the flex space units at the rear, convenience is paramount. Furthermore, should you require extra storage, newly constructed storage units on-site provide ample space for your supplies. Streamline your operations and cut down on travel time and expenses by centralizing your business needs in this convenient location!

### PROPERTY HIGHLIGHTS

- Suite 1: +/- 1.000 SF at \$28PSF
- Suite 2: +/- 2,000 SF at \$27PSF
- Right off Slack St in Pea Ridge which sees +/- 10,000 VPD
- · Convenient self-storage units available on site

#### **OFFERING SUMMARY**

| Lease Rate:      | \$27.00 - \$28.00 SF/yr (NNN) |
|------------------|-------------------------------|
| Number of Units: | 2                             |
| Available SF:    | 1,000 - 2,000 SF              |
| Building Size:   | 3,000 SF                      |