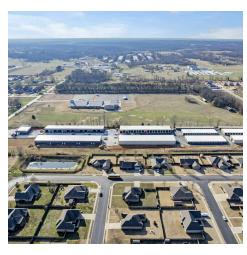

### +/- 1,000 TO 3,000 SF OF RETAIL SPACE FOR LEASE

# PEA RIDGE FLEX SPACE

| POPULATION                           | 1 MILE    | 3 MILES   | 5 MILES   |
|--------------------------------------|-----------|-----------|-----------|
| Total Population                     | 1,177     | 8,685     | 26,118    |
| Average Age                          | 53.7      | 44.7      | 41.6      |
| Average Age (Male)                   | 52.5      | 40.5      | 37.6      |
| Average Age (Female)                 | 34.3      | 39.3      | 41.7      |
|                                      |           |           |           |
| HOUSEHOLDS & INCOME                  | 1 MILE    | 3 MILES   | 5 MILES   |
| Total Households                     | 640       | 3,931     | 10,469    |
| # of Persons per HH                  | 1.8       | 2.2       | 2.5       |
| Average HH Income                    | \$82,661  | \$82,739  | \$94,271  |
| Average House Value                  | \$152,685 | \$171,159 | \$207,281 |
| 2020 American Community Survey (ACS) |           |           |           |