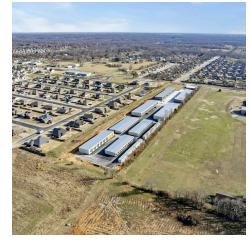

## PEA RIDGE FLEX SPACE

1326 Slack St, Pea Ridge, AR 72751

#### PROPERTY DESCRIPTION

Looking to expand your business? Look no further! This retail space, spanning +/- 1,000 to 3,000 SF, located off Slack St. in Pea Ridge, offers an ideal setting for retail operations. With a generous parking lot dedicated to your customers, distinct from the flex space units at the rear, convenience is paramount. Furthermore, should you require extra storage, newly constructed storage units on-site provide ample space for your supplies. Streamline your operations and cut down on travel time and expenses by centralizing your business needs in this convenient location!

## +/- 1,000 TO 3,000 SF OF RETAIL SPACE FOR LEASE