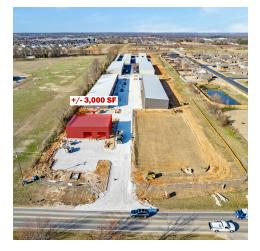

#### PROPERTY DESCRIPTION

Looking to expand your business? Look no further! This retail space, spanning +/- 1,000 to 3,000 SF, located off Slack St. in Pea Ridge, offers an ideal setting for retail operations. With a generous parking lot dedicated to your customers, distinct from the flex space units at the rear, convenience is paramount. Furthermore, should you require extra storage, newly constructed storage units on-site provide ample space for your supplies. Streamline your operations and cut down on travel time and expenses by centralizing your business needs in this convenient location!

### PROPERTY HIGHLIGHTS

- Suite 1: +/- 1.000 SF at \$28PSF
- Suite 2: +/- 2,000 SF at \$27PSF
- Right off Slack St in Pea Ridge which sees +/- 10,000 VPD
- · Convenient self-storage units available on site

#### **OFFERING SUMMARY**

| Lease Rate:      | \$27.00 - \$28.00 SF/yr (NNN) |
|------------------|-------------------------------|
| Number of Units: | 2                             |
| Available SF:    | 1,000 - 2,000 SF              |
| Building Size:   | 3,000 SF                      |