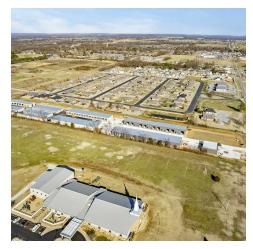

## PEA RIDGE FLEX SPACE

1326 Slack St, Pea Ridge, AR 72751

#### PROPERTY DESCRIPTION

Looking to expand your business? Look no further! This retail space, spanning +/- 1,000 to 3,000 SF, located off Slack St. in Pea Ridge, offers an ideal setting for retail operations. With a generous parking lot dedicated to your customers, distinct from the flex space units at the rear, convenience is paramount. Furthermore, should you require extra storage, newly constructed storage units on-site provide ample space for your supplies. Streamline your operations and cut down on travel time and expenses by centralizing your business needs in this convenient location!

## +/- 1,000 TO 3,000 SF OF RETAIL SPACE FOR LEASE