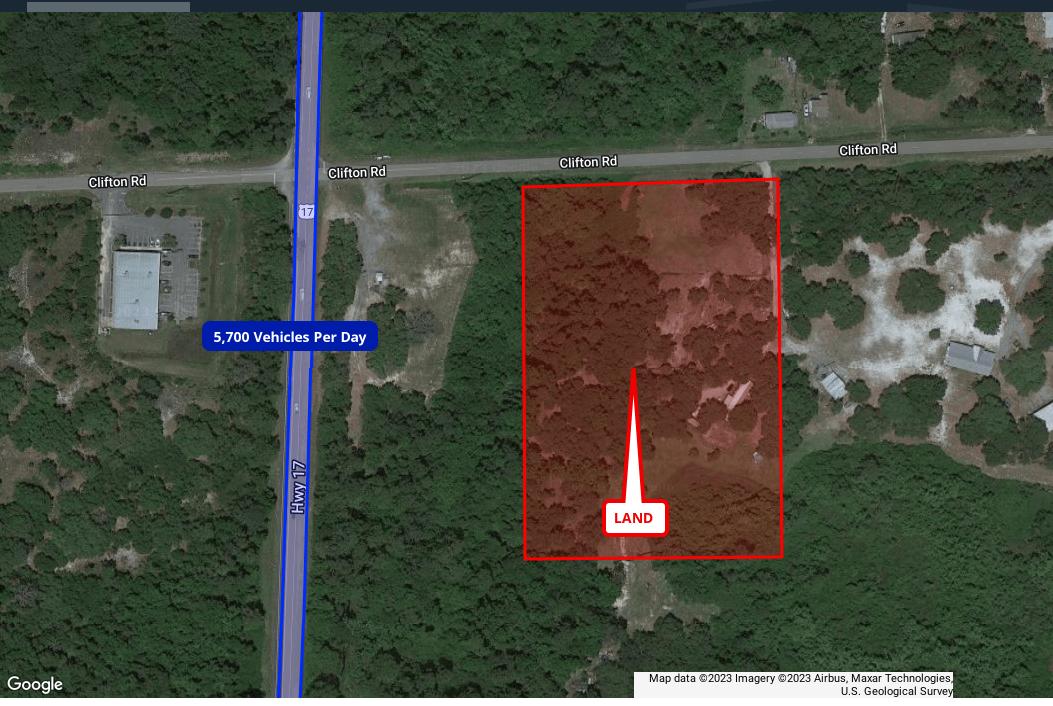

### CRESCENT CITY, FL

- Oversized 10.76 Acre Land Property Located in Crescent City, FL
- Great Visibility from Hwy 17 5,500+ Vehicles Pass Site
  Daily Tax-Free
- Demographics 1,600+ People Reside within 3 Mile
  Radius of Site
- Florida is an Income Tax-Free State

#### REGIONAL MAP

E

COMMERCIAL REAL ESTATE ADVISORS

Map data ©2023 Google, INEGI

AERIAL MAP