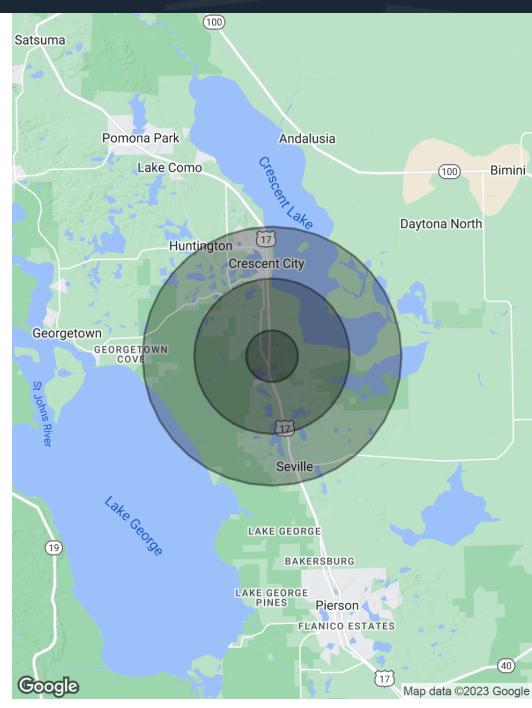

#### DEMOGRAPHICS MAP & REPORT

#### 213 CLIFTON ROAD CRESCENT CITY, FL 32112

| POPULATION           | 1 MILE | 3 MILES | 5 MILES |
|----------------------|--------|---------|---------|
| Total Population     | 671    | 1,667   | 4,709   |
| Average Age          | 41.6   | 42.7    | 43.4    |
| Average Age (Male)   | 42.5   | 46.4    | 46.7    |
| Average Age (Female) | 44.2   | 43.2    | 43.3    |

| HOUSEHOLDS & INCOME | 1 MILE   | 3 MILES   | 5 MILES   |
|---------------------|----------|-----------|-----------|
| Total Households    | 222      | 559       | 1,708     |
| # of Persons per HH | 2.8      | 2.3       | 2.2       |
| Average HH Income   | \$65,916 | \$64,253  | \$53,269  |
| Average House Value | \$70,824 | \$112,951 | \$124,685 |