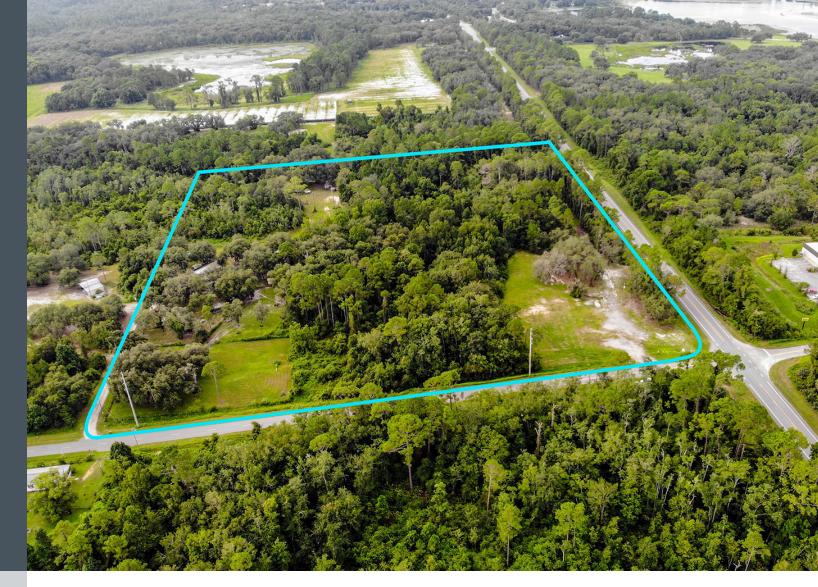

#### 213 CLIFTON ROAD | CRESCENT CITY, FL 32112

### CRESCENT CITY, FL

- Oversized 10.76 Acre Land Property Located in Crescent City, FL
- Great Visibility from Hwy 17 5,500+ Vehicles Pass Site
  Daily Tax-Free
- Demographics 1,600+ People Reside within 3 Mile
  Radius of Site
- Florida is an Income Tax-Free State

| PROPERTY DETAILS |             |
|------------------|-------------|
| Building Area:   | SF          |
| Land Area:       | 10.76 Acres |
| Price (PSF):     | \$1.49      |