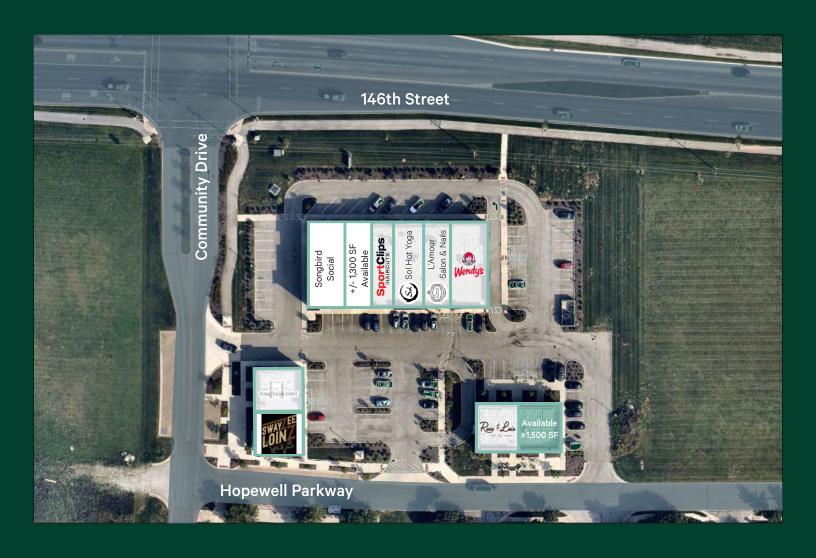

# Legacy Carmel

146th Street & Community Drive, Carmel, IN 46062

## Property Highlights

- + Mixed-use development opportunities, ranging from 0.6 - 2.7 acres
- + **1,300 1,500 SF** Small Shops and Outparcels Available
- + Fronting major east-west corridor 146th street connecting I-69 and US 31
- + High Growth: The population within a 1 mile radius has grown 7.4% ANNUALLY in the last 10 years
- + One Mile Average household incomes more than double national average
- + Traffic Signal installed April 2017 at Community Drive and 146th Street
- + 33,106 Vehicles per Day along 146th Street
- + Residential Developement Growth
  - The Legacy Towns and Flats 367 **Total Units**
  - The Windward at Legacy 143 Total
  - The Grove at Legacy 249 Total Units

### **Annual Average Daily Traffic Count**

Source: INDOT 202

20K
Hazel Dell Pkwy

33K

47K