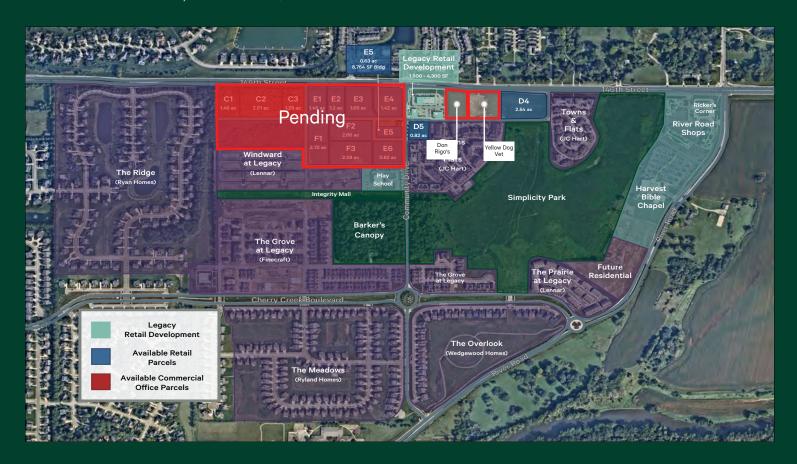

## Property Highlights

- + Mixed-use development opportunities, ranging from 0.6 - 2.7 acres
- + **1,300 1,500 SF** Small Shops and Outparcels Available
- + Fronting major east-west corridor 146th street connecting I-69 and US 31
- + High Growth: The population within a 1 mile radius has grown 7.4% ANNUALLY in the last 10 years
- + One Mile Average household incomes more than double national average
- + Traffic Signal installed April 2017 at Community Drive and 146th Street
- + 33,106 Vehicles per Day along 146th Street
- + Residential Developement Growth
  - The Legacy Towns and Flats 367 **Total Units**
  - The Windward at Legacy 143 Total
  - The Grove at Legacy 249 Total Units