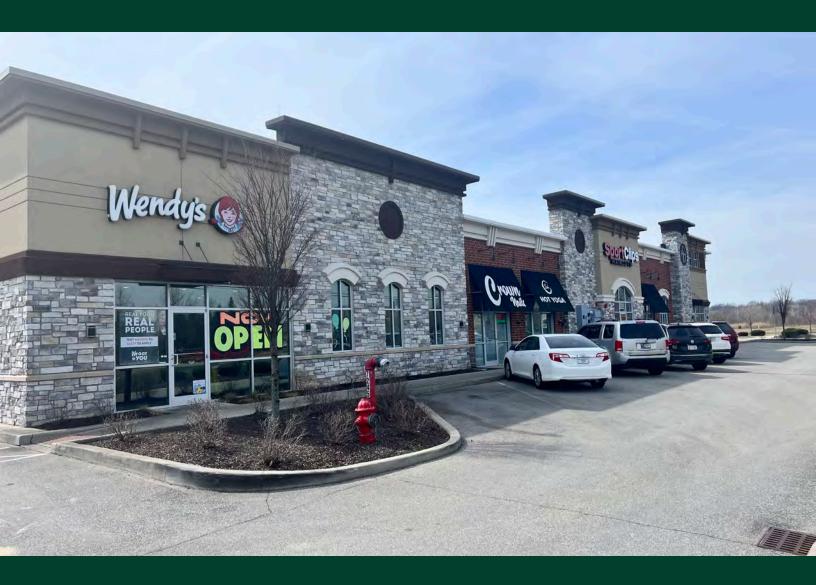

# Legacy Carmel

146th Street & Community Drive, Carmel, IN 46062

## Property Highlights

- + Mixed-use development opportunities, ranging from 0.6 - 2.7 acres
- + **1,300 1,500 SF** Small Shops and Outparcels Available
- + Fronting major east-west corridor 146th street connecting I-69 and US 31
- + High Growth: The population within a 1 mile radius has grown 7.4% ANNUALLY in the last 10 years
- + One Mile Average household incomes more than double national average
- + Traffic Signal installed April 2017 at Community Drive and 146th Street
- + 33,106 Vehicles per Day along 146th Street
- + Residential Developement Growth
  - The Legacy Towns and Flats 367 **Total Units**
  - The Windward at Legacy 143 Total
  - The Grove at Legacy 249 Total Units