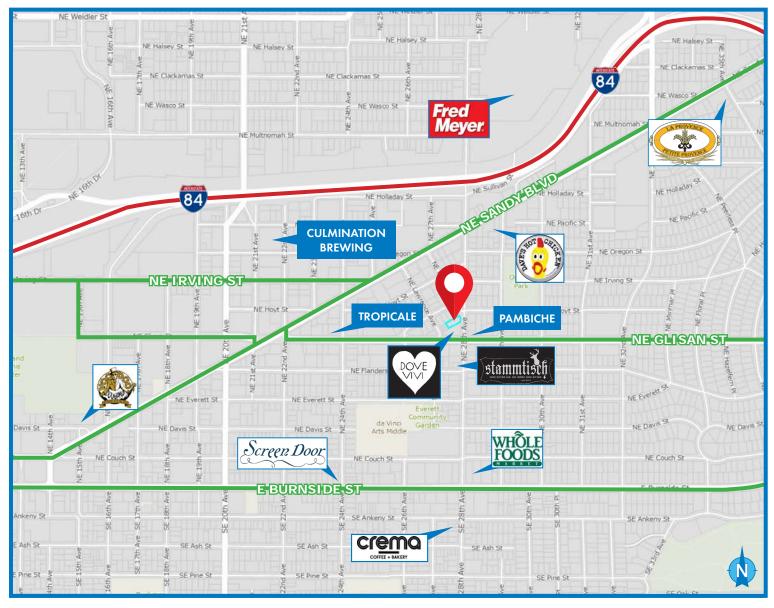

# **535 NE 28TH AVE**

Portland, OR 97232

### FOR LEASE

### MAP

walk score
93

For more information or a property tour, please contact: