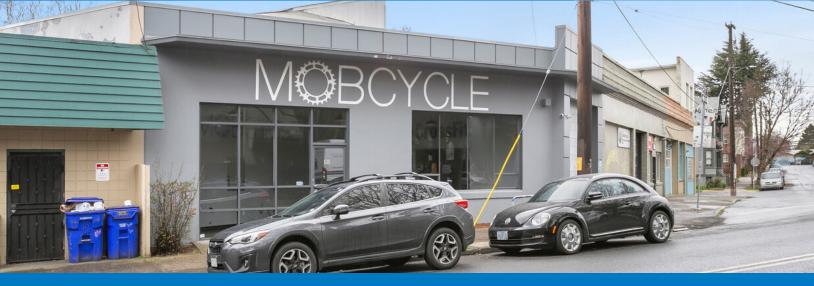

# **535 NE 28TH AVE**

Portland, OR 97232

## FOR LEASE

### **FLEX/WAREHOUSE SPACE FOR LEASE**

#### **DETAILS**

± 6,392 SF building Space size:

± 5,000 SF fenced and secured lot

Call brokers for rate Lease rate:

CM<sub>2</sub> Zoning:

#### **FEATURES**

- Glass storefront entrance next to 1 grade level door
- Interior wide open with high ceilings
- Abundant parking 20 off-street parking spaces (fenced and secured) with 1 dock door behind building facing NE Buxton St
- Ideal for contractor, furniture maker, building material wholesaler/retailer that needs to park trucks/vans/ materials