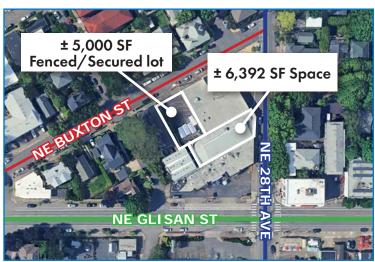

#### **DETAILS**

± 6,392 SF building Space size:

± 5,000 SF fenced and secured lot

Call brokers for rate Lease rate:

CM<sub>2</sub> Zoning:

#### **FEATURES**

- Glass storefront entrance next to 1 grade level door
- Interior wide open with high ceilings
- Abundant parking 20 off-street parking spaces (fenced and secured) with 1 dock door behind building facing NE Buxton St
- Ideal for contractor, furniture maker, building material wholesaler/retailer that needs to park trucks/vans/ materials