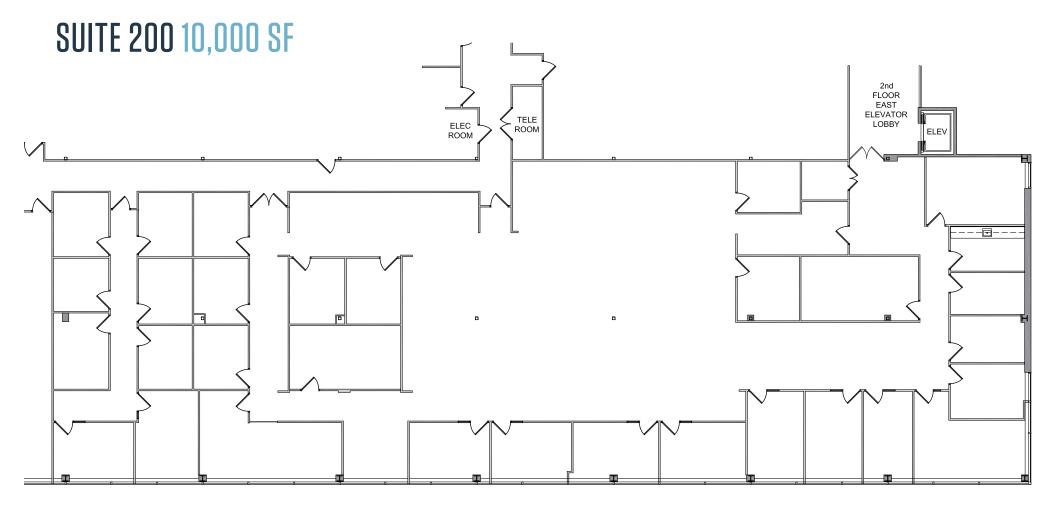

### **PROPERTY OVERVIEW**

- Type: Class B 3 Star Office
- RBA: 137,900 SF
- Stories: 2
- Typical Floor: 63,914 SF

- Year Built/Renov: 1979/2004
- Parking: 600-Surface 4.00/1,000 SF