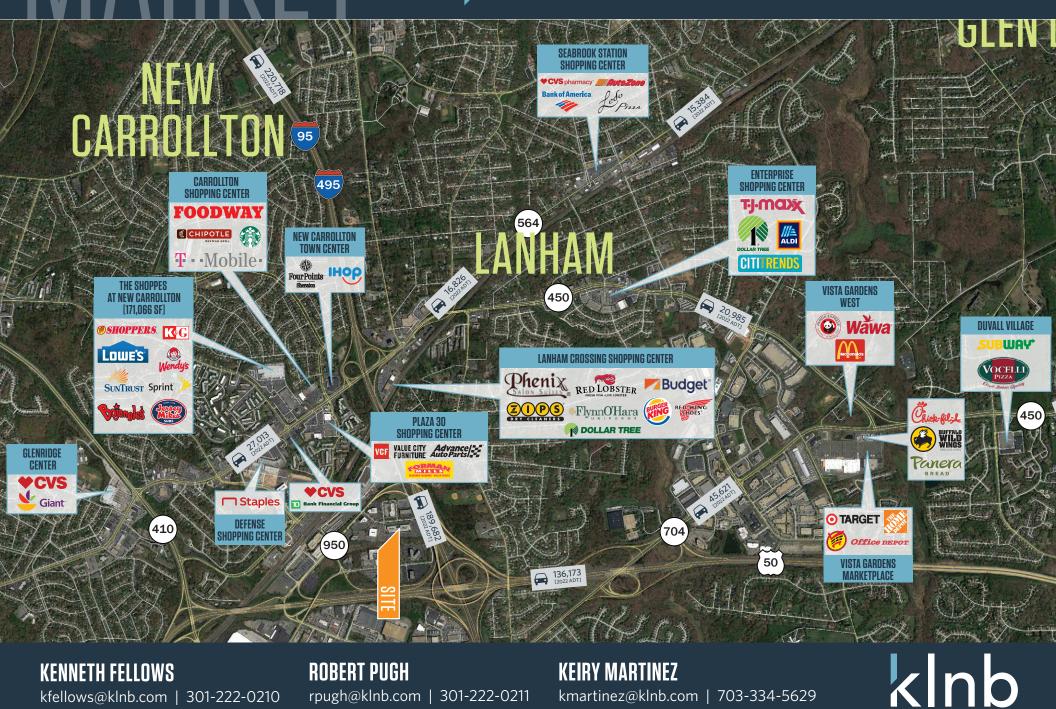

### **8301 PROFESSIONAL PL** LANDOVER, MD 20785, PRINCE GEORGE'S COUNTY

BELTSVILLE 650 197 ADELPHI GREENBELT 564 CØLLEGE PARK SITE 450 212 50 BOWIE HYATTSVILLE 50 450 1 MILE 1 202 202 3 MILE Collington Branch 193 295 TRINIDAD 5 MILE **KETTERING** 4