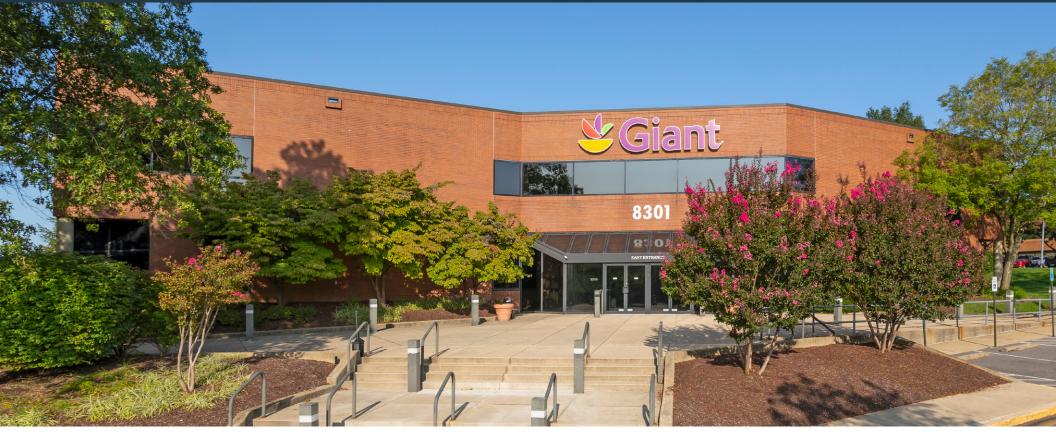

### **OFFICE FOR LEASE**

This standout office property has the potential to be the perfect headquarters location for a new or established business. It is perfectly situated at the intersection of I-495 and Maryland Route 50 and also great for commuters as it is walkable to the New Carrollton Metro, Marc and Amtrak Station. Building signage is available at the highly visible location.

### **PROPERTY OVERVIEW**

- Type: Class B 3 Star Office
- RBA: 137,900 SF
- Stories: 2
- Typical Floor: 63,914 SF

- Year Built/Renov: 1979/2004
- Parking: 600-Surface 4.00/1,000 SF