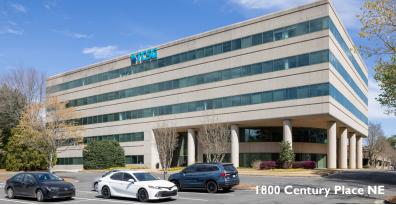

## 1800 Century Place NE

- 93,754 SF 5-story building w/ parking deck
- Built in 1984
- Parking Ratio 4.20/1,000 SF
- 2023 HVAC upgrades and cooling tower replacement
- 2023 Elevator upgrades
- 2023 Full building LED retrofit