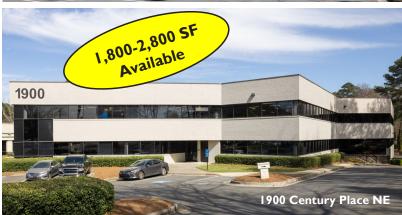

## 1900 Century Place NE

- 44,327 SF 3-story building
- Built in 1982
- Parking Ratio 3.4/1,000 SF
- 2018 New Roof
- 2020 Building painted
- 2022 Lobby refreshed
- 2023 Installed stairwell carpet/painted
- 2023 Interactive directory installed