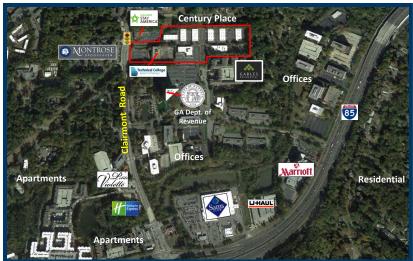

## **PROPERTY DETAILS**

- 19.16 acre corporate campus with nine office buildings totaling 282,575 SF located on Clairmont Road
- Excellent Northeast Atlanta location convenient to Atlanta's most sought-after submarkets of Buckhead, Brookhaven, Midtown, and Central Perimeter
- Professional, quiet campus setting with attractive landscaping, EV charging and ample free parking
- Easy access to I-85, and direct access to Clairmont Road with traffic light
- Located in DeKalb County in the City of Chamblee
- 2 miles to Peachtree DeKalb Airport; 2.5 miles to Children's Healthcare of Atlanta (CHOA) campus
- · Hotels, restaurants and shopping nearby
- MARTA bus stop at Century Place & Clairmont Road
- · On-site building engineer