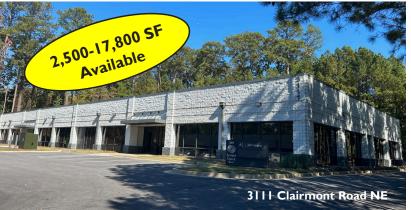

#### 3103-3111 Clairmont Road NE

- 6 single-story buildings total 103,224 SF
- Built in 1998
- Parking Ratio 3.65/1,000 SF
- 2023 Common areas refreshed
- 2023 Landscape enhancements
- 2023 Buildings painted