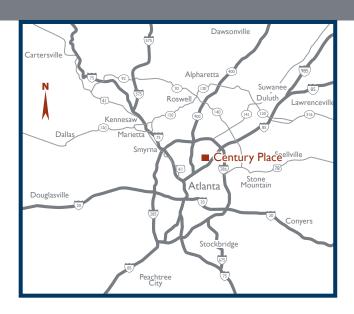

# **CENTURY PLACE**

3101 - 3111 CLAIRMONT ROAD NE, ATLANTA, GA 30329 1800, 1852 and 1900 CENTURY PLACE NE, ATLANTA, GA 30345

## **PROPERTY DETAILS**

- 19.16 acre corporate campus with nine office buildings totaling 282,575 SF located on Clairmont Road
- Excellent Northeast Atlanta location convenient to Atlanta's most sought-after submarkets of Buckhead, Brookhaven, Midtown, and Central Perimeter
- Professional, quiet campus setting with attractive landscaping, EV charging and ample free parking
- Easy access to I-85, and direct access to Clairmont Road with traffic light
- Located in DeKalb County in the City of Chamblee
- 2 miles to Peachtree DeKalb Airport; 2.5 miles to Children's Healthcare of Atlanta (CHOA) campus
- · Hotels, restaurants and shopping nearby
- MARTA bus stop at Century Place & Clairmont Road
- · On-site building engineer