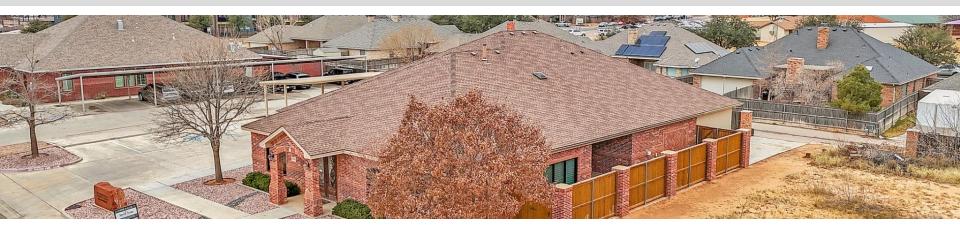

the exceptional opportunity at 5006 Portico Way, a prime commercial property strategically located in Midland, TX. This spacious 5,000 square foot office space sits on a generous 0.43-acre lot, offering the perfect blend of functionality and simplicity for businesses seeking an efficient workspace. It is currently offered for both for sale and for lease.

| 5006 Portico Way, Midland, TX |              |
|-------------------------------|--------------|
| Building Area                 | 5,000 Sq Ft. |
| Lot Size                      | 0.43 Acres   |
| Year Built                    | 2016         |
| Sale Price                    | \$1,275,000  |
| Rent/SF/YR                    | \$25         |
| Monthly Rent                  | \$10,416.67  |
| Annual Rent                   | \$125,000    |



### **Key Features**



- **Spacious Design:** The expansive layout provides ample room for various office configurations, ensuring flexibility to meet your business needs.
- **Modern Construction:** Built in 2016, this property features contemporary architecture and high-quality finishes that enhance the professional atmosphere.
- **Strategic Location:** Conveniently situated in Midland, this property benefits from excellent visibility and accessibility, perfect for attracting clients and accommodating employees.
- Outdoor Space: Enjoy the added benefit of outdoor areas for breaks or informal meetings, promoting a balanced work environment.











## **Transportation and Businesses Nearby**



### **Commercial Spaces**

The area includes several other commercial properties that coul