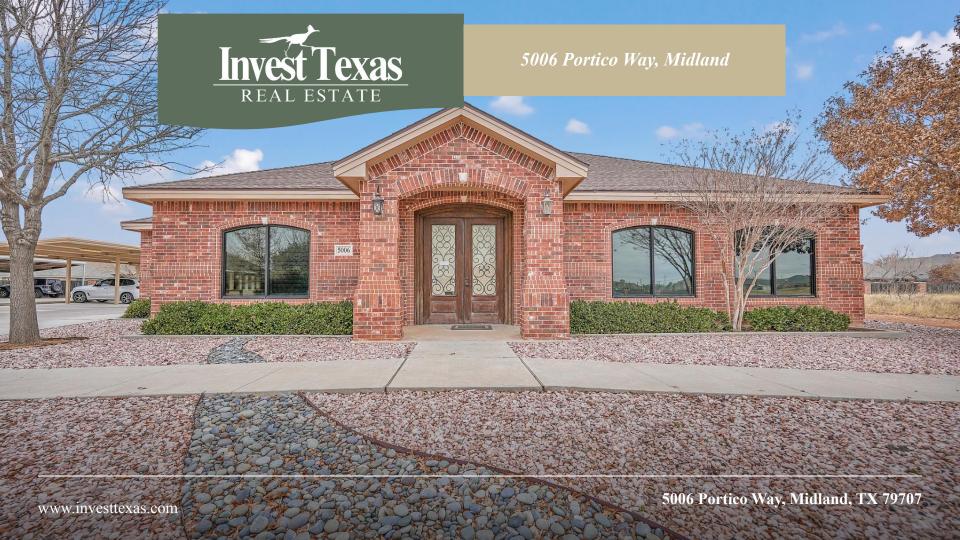

### **Property Highlights**

Discover the exceptional opportunity at 5006 Portico Way, a prime commercial property strategically located in Midland, TX. This spacious 5,000 square foot office space sits on a generous 0.43-acre lot, offering the perfect blend of functionality and simplicity for businesses seeking an efficient workspace. It is currently offered for both for sale and for lease.

## **Exterior**

5006 Portico Way, Midland, TX 79707 | **5** 