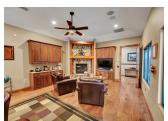

ent/SF/YR                    | \$25         |
| Monthly Rent                  | \$10,416.67  |
| Annual Rent                   | \$125,000    |



### **Key Features**



- **Spacious Design:** The expansive layout provides ample room for various office configurations, ensuring flexibility to meet your business needs.
- **Modern Construction:** Built in 2016, this property features contemporary architecture and high-quality finishes that enhance the professional atmosphere.
- **Strategic Location:** Conveniently situated in Midland, this property benefits from excellent visibility and accessibility, perfect for attracting clients and accommodating employees.
- Outdoor Space: Enjoy the added benefit of outdoor areas for breaks or informal meetings, promoting a balanced work environment.











## **Transportation and Businesses Nearby**



### **Commercial Spaces**

The area includes several other commercial properties that could serve as potential partners or clients, enhancing networking opportunities for businesses



#### **Loop 250**

Easy and fast access to Loop 250



#### **Restaurants and Cafés**

A variety of dining options are available nearby, offering everything from casual dining to more upscale experiences.



## **Exterior**







5006 Portico Way, Midland, TX 79707 | **5** 

# Interior









### Contact Us





Robert LaFrance lafrance@investtexas.com 254-855-9179

Lance White white@investtexas.com 432-894-2193

This property is not just a space; it's a strategic investment in your business's future. With its prime location and functional design, 500