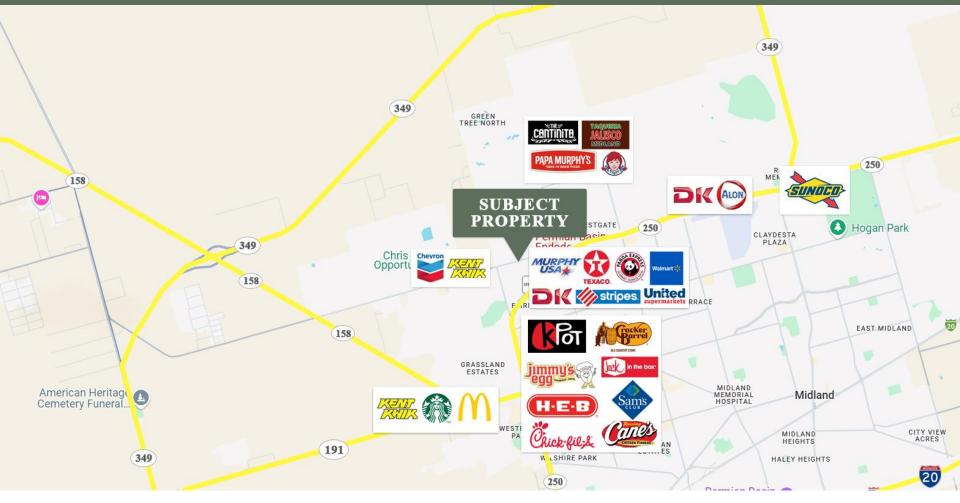

## **Transportation and Businesses Nearby**

### **Commercial Spaces**

The area includes several other commercial properties that could serve as potential partners or clients, enhancing networking opportunities for businesses

#### **Loop 250**

Easy and fast access to Loop 250

#### **Restaurants and Cafés**

A variety of dining options are available nearby, offering everything from casual dining to more upscale experiences.