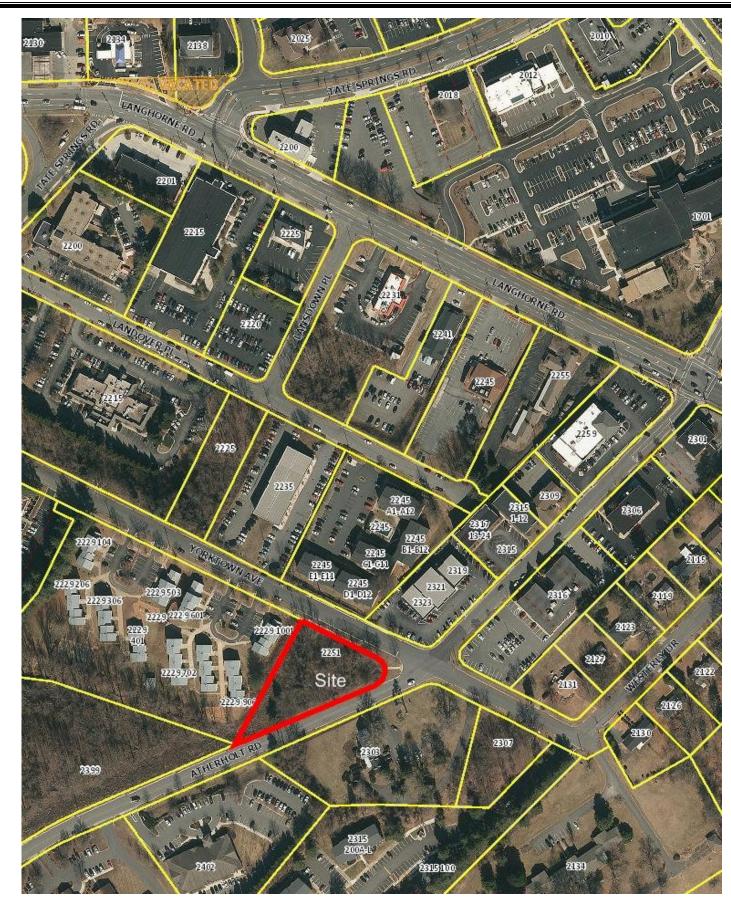

## LAND FOR SALE CORNER LOT

- Intersection of Atherholt Rd. and Yorktown Ave., Lynchburg, VA
- Vacant Land
- **■** Size: 0.969 Acres
- **Zoning:** B-1C (Limited Business Conditional)
- Enterprise Zone: Located in the City of Lynchburg's Enterprise Zone which provides monetary incentives for qualifying businesses.
- Notes: Located in the medical community and near Lynchburg General Hospital
- Price: \$175,000.00

2251 YORKTOWN AVENUE LYNCHBURG, VA 24501