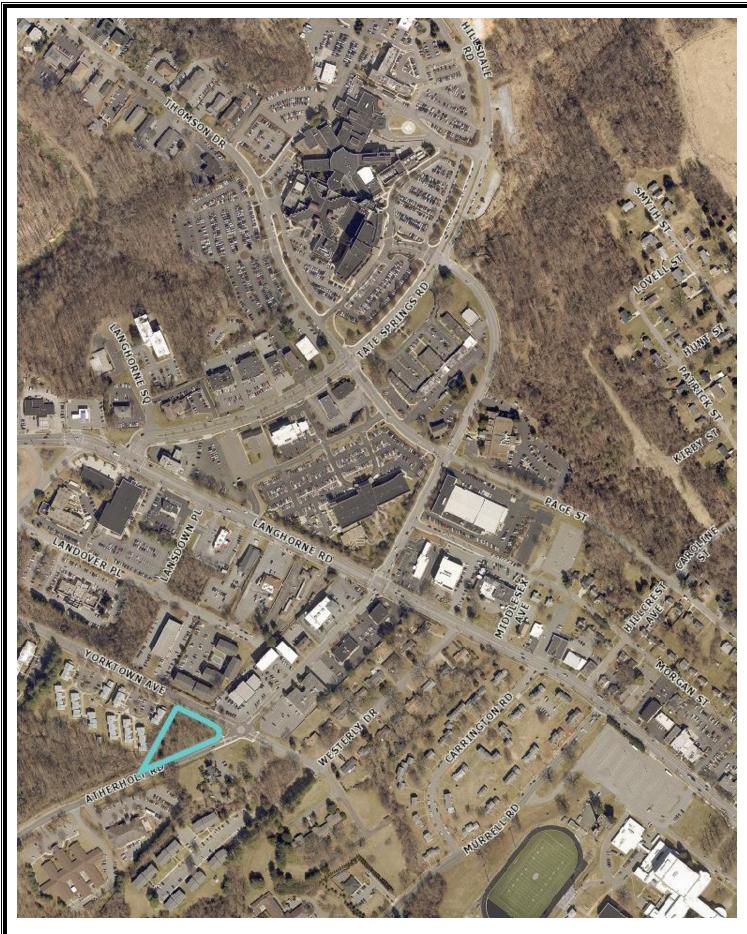

## LAND FOR SALE CORNER LOT

- Intersection of Atherholt Rd. and Yorktown Ave., Lynchburg, VA
- Vacant Land
- **■** Size: 0.969 Acres
- **Zoning:** B-1C (Limited Business Conditional)
- Enterprise Zone: Located in the City of Lynchburg's Enterprise Zone which provides monetary incentives for qualifying businesses.
- Notes: Located in the medical community and near Lynchburg General Hospital
- Price: \$175,000.00

2251 YORKTOWN AVENUE LYNCHBURG, VA 24501