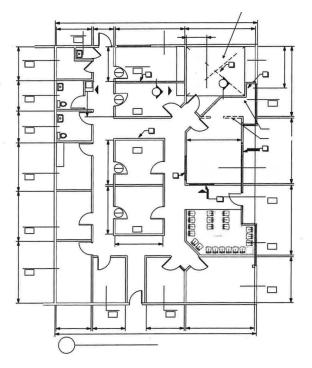

## LISTING DATA:

- **1st Floor Former Urgent Care Center**
- Turnkey Suite for all Medical Uses
- 3,124± SF
- **Reception with Waiting Room** .
- 5 Exam Rooms
- X-Ray Room
- Lab
- **Triage Room**
- **Conference Room**
- Staff Breakroom
- **On-Site Parking Lot**
- Sublease Rate: Negotiable
- LED: 6/30/2025
- Available Immediately
- Potential for Direct Lease