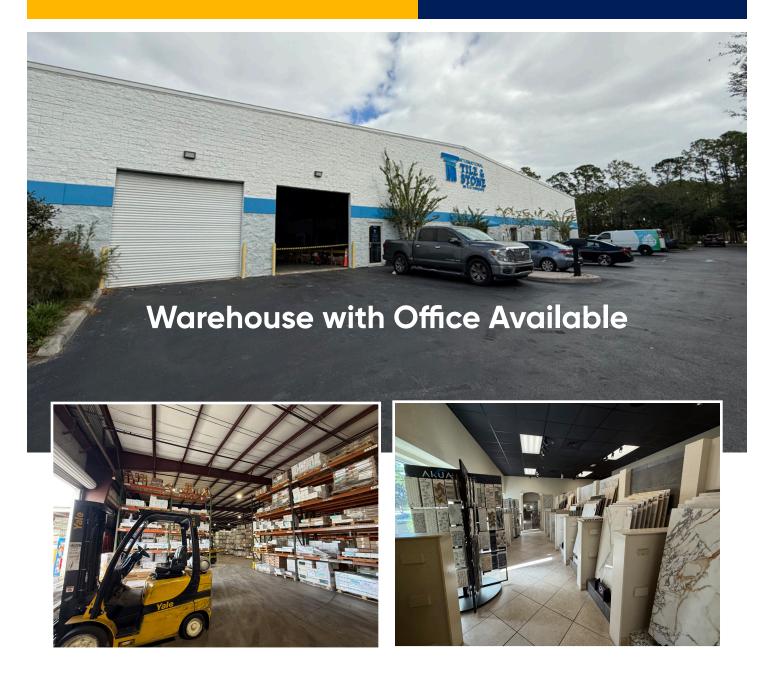

#### 1806 Mason Avenue Daytona Beach, FL 32117

- ±45,000 SF Total Available
  ±36,500 SF Warehouse
  ±8,500 SF Office
- Term: August 31, 2028
- Rate: Negotiable
- OPEX: Modified Gross
- Building Class: B
- Clear Height: 20'
- Fully Sprinklered (wet system)
- ±1 Acre Outside
  Storage / Trailer Parking