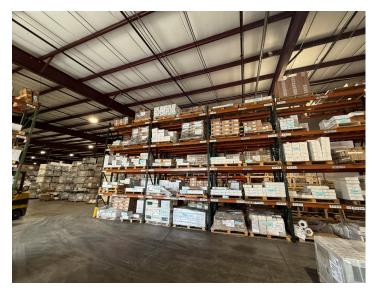

#### 1806 Mason Avenue Daytona Beach, FL 32117

- ±45,000 SF Total Available
  ±36,500 SF Warehouse
  ±8,500 SF Office
- Term: August 31, 2028
- Rate: Negotiable
- OPEX: Modified Gross
- Building Class: B
- Clear Height: 20'
- Fully Sprinklered (wet system)
- ±1 Acre Outside
  Storage / Trailer Parking