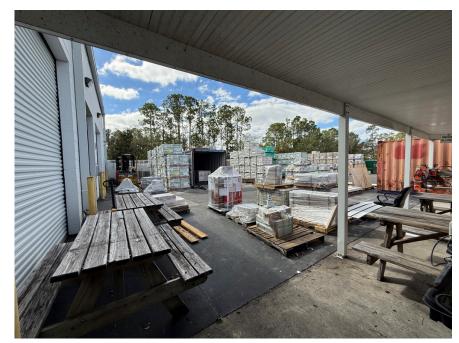

#### 1806 Mason Avenue Daytona Beach, FL 32117

- ±45,000 SF Total Available
  ±36,500 SF Warehouse
  ±8,500 SF Office
- Term: August 31, 2028
- Rate: Negotiable
- OPEX: Modified Gross
- Building Class: B
- Clear Height: 20'
- Fully Sprinklered (wet system)
- ±1 Acre Outside
  Storage / Trailer Parking