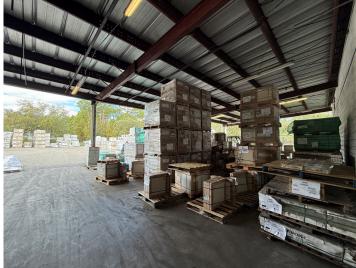

#### 1806 Mason Avenue Daytona Beach, FL 32117

- ±45,000 SF Total Available
  ±36,500 SF Warehouse
  ±8,500 SF Office
- Term: August 31, 2028
- Rate: Negotiable
- OPEX: Modified Gross
- Building Class: B
- Clear Height: 20'
- Fully Sprinklered (wet system)
- ±1 Acre Outside
  Storage / Trailer Parking