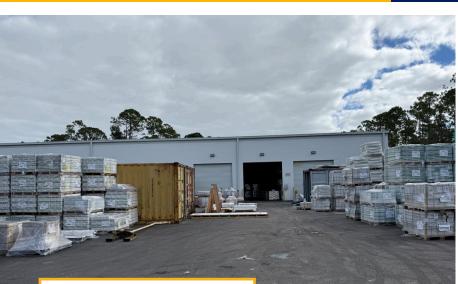

#### 1806 Mason Avenue Daytona Beach, FL 32117

- ±45,000 SF Total Available
  ±36,500 SF Warehouse
  ±8,500 SF Office
- Term: August 31, 2028
- Rate: Negotiable
- OPEX: Modified Gross
- Building Class: B
- Clear Height: 20'
- Fully Sprinklered (wet system)
- ±1 Acre Outside
  Storage / Trailer Parking