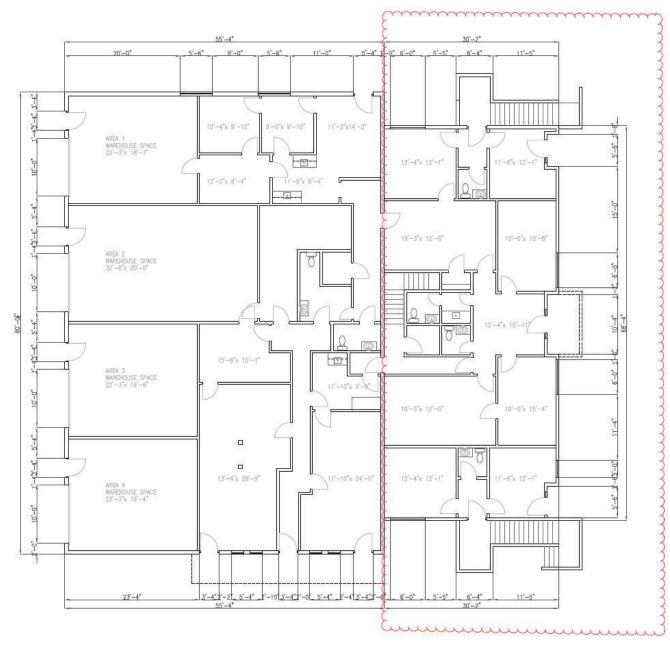

# **FLOOR PLAN - 1ST FLOOR**

## FIRST FLOOR BRANDERMILL OFFICE SPACE

13541 E Boundary Rd | Midlothian, VA 23112