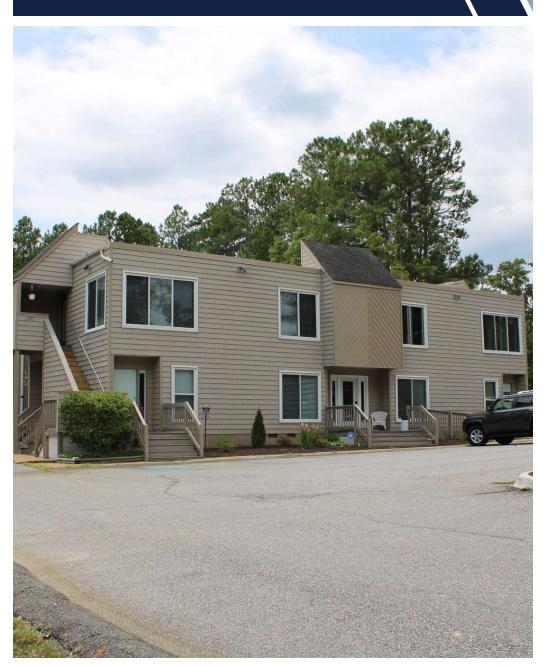

# PROPERTY SUMMARY

## FIRST FLOOR BRANDERMILL OFFICE SPACE

13541 E Boundary Rd | Midlothian, VA 23112

### **OFFERING SUMMARY**

| Lease Rate:    | Call Agent |
|----------------|------------|
| Building Size: | 8,400 SF   |
| Available SF:  | 2,100 SF   |
| Year Built:    | 1981       |

| DEMOGRAPHICS      | 1 MILE    | 3 MILES   | 5 MILES   |
|-------------------|-----------|-----------|-----------|
| Total Population  | 6,075     | 58,662    | 132,167   |
| Total Households  | 2,334     | 22,381    | 49,545    |
| Average HH Income | \$123,875 | \$149,485 | \$148,153 |

### **PROPERTY OVERVIEW**

**Entire First Floor Available and Subdividable** 

### **PROPERTY HIGHLIGHTS**

- Private entrances and restrooms
- Ample parking
- Genito Rd 14,000 VPD; Charter Colony Pkwy 9,100 VPD