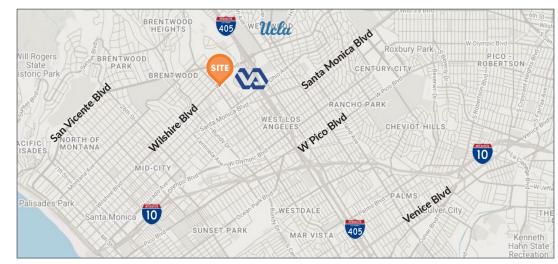

### LOCATION

### **PROPERTY HIGHLIGHTS**

- Prime West L.A. location adjacent to busy 7-Eleven with prominent Wilshire Blvd. frontage and signage opportunity
- 1.4 million SF of office space within walking distance
- Exceptional visibility with average traffic counts of ±24,472 CPD fronting the property
- Affluent demographics with an average household income of \$130,340 within two miles
- ±232,910 daytime employees within two miles
- Highly walkable location with superior regional accessibility
- 1.25 miles from UCLA with over 80,000 students, faculty and staff