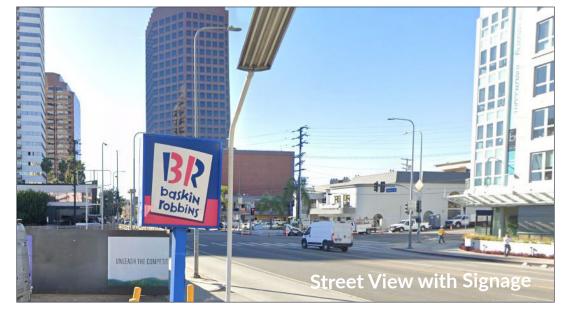

### **PROPERTY HIGHLIGHTS**

- Prime West L.A. location adjacent to busy 7-Eleven with prominent Wilshire Blvd. frontage and signage opportunity
- 1.4 million SF of office space within walking distance
- Exceptional visibility with average traffic counts of ±24,472 CPD fronting the property
- Affluent demographics with an average household income of \$130,340 within two miles
- ±232,910 daytime employees within two miles
- Highly walkable location with superior regional accessibility
- 1.25 miles from UCLA with over 80,000 students, faculty and staff