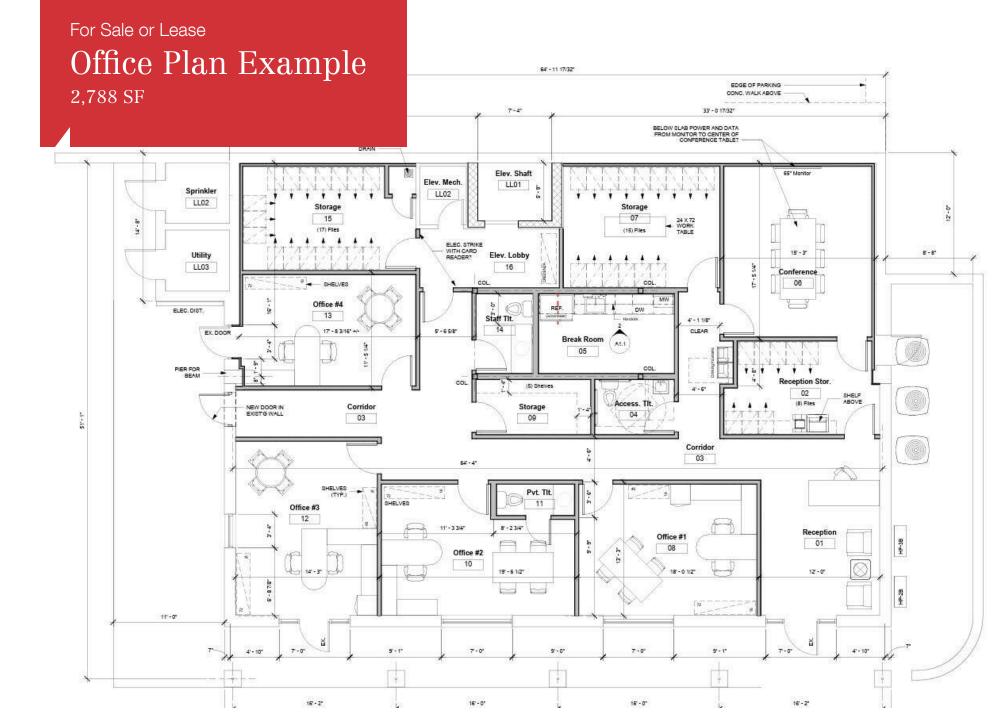

#### **Property Overview**

New construction ready for your interior buildout! The entire first floor is open and can be leased or purchased with a total square footage of 2,788 or in half at approximately 1,394 (Flexible to specific buildout). This unit faces Charlotte Highway with fantastic roadside visibility and a nearby traffic count of 26,399. Convenient to I-40, I-240, and the Blue Ridge Parkway interchange. The building also has an elevator servicing all three floors as well as being sprinkled. Ideal space for a restaurant, retail space, or office. Space will be delivered as a warm shell but buildout can be structured as part of a purchase agreement. Large windows make this a bright inviting space. Very competitive price to be this close to downtown in a brand new space.

| Offering Summary |                                                     |  |
|------------------|-----------------------------------------------------|--|
| Availability:    | For Lease or Purchase As A Commercial<br>Condo Unit |  |
| Available SF:    | 1,394-2,788 SF                                      |  |
| Class:           | A - New Construction                                |  |
| Sale Price:      | Half = \$397k   Full Floor = \$795k                 |  |
| Lease Price:     | \$22 NNN                                            |  |