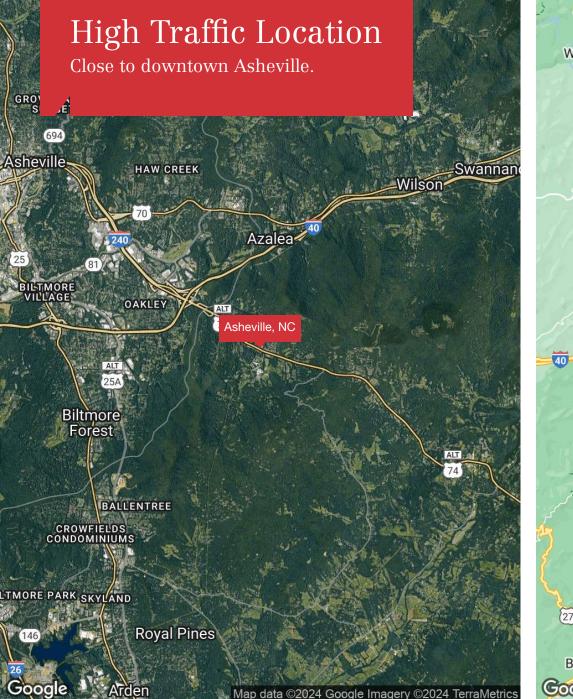

#### **Property Overview**

New construction ready for your interior buildout! The entire first floor is open and can be leased or purchased with a total square footage of 2,788 or in half at approximately 1,394 (Flexible to specific buildout). This unit faces Charlotte Highway with fantastic roadside visibility and a nearby traffic count of 26,399. Convenient to I-40, I-240, and the Blue Ridge Parkway interchange. The building also has an elevator servicing all three floors as well as being sprinkled. Ideal space for a restaurant, retail space, or office. Space will be delivered as a warm shell but buildout can be structured as part of a purchase agreement. Large windows make this a bright inviting space. Very competitive price to be this close to downtown in a brand new space.