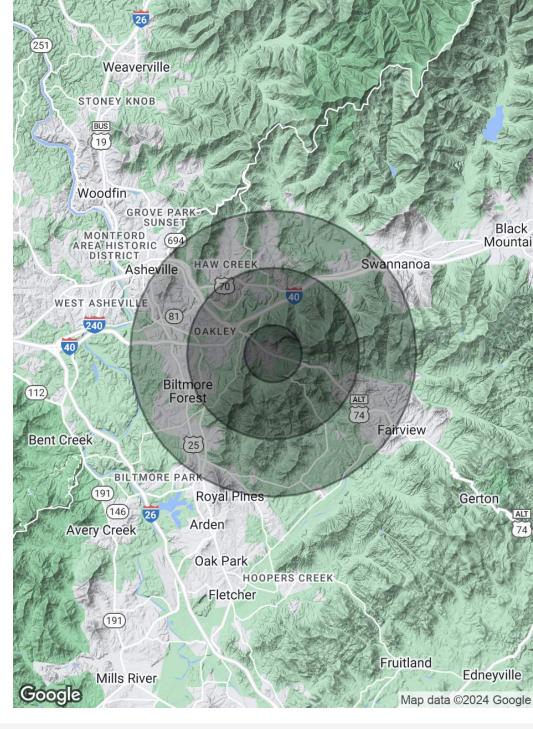

### Data Demographics Report

| Population           | 1 Mile | 3 Miles | 5 Miles |
|----------------------|--------|---------|---------|
| Total Population     | 1,519  | 20,193  | 57,662  |
| Average Age          | 45.2   | 42.7    | 43.2    |
| Average Age (Male)   | 46.6   | 42.1    | 41.2    |
| Average Age (Female) | 44.2   | 44.1    | 45.0    |

| Households & Income | 1 Mile    | 3 Miles   | 5 Miles   |
|---------------------|-----------|-----------|-----------|
| Total Households    | 762       | 10,515    | 29,584    |
| # of Persons per HH | 2.0       | 1.9       | 1.9       |
| Average HH Income   | \$69,337  | \$58,755  | \$67,683  |
| Average House Value | \$305,231 | \$240,543 | \$289,651 |

2020 American Community Survey (ACS)

We obtained the information above from sources we believe to be reliable. However, we have not verified its accuracy and make no guarantee, warranty or representation about it. It is submitted subject to the possibility of errors, omissions, change of price, rental or other conditions, prior sale, lease or financial, or withdraway without notice. We include projections, opinions, assumptions or estimates for example only, and they may not represent current or future performance of the property. You and your tax and legal advisors should and legal advisors should