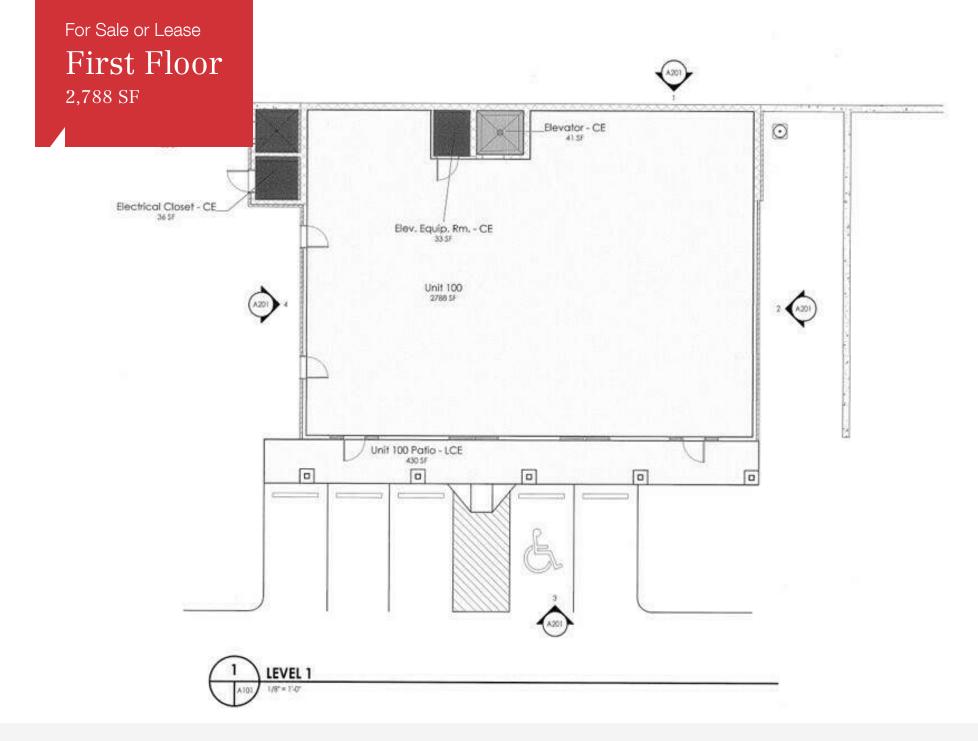

#### **Property Overview**

New construction ready for your interior buildout! The entire first floor is open and can be leased or purchased with a total square footage of 2,788 or in half at approximately 1,394 (Flexible to specific buildout). This unit faces Charlotte Highway with fantastic roadside visibility and a nearby traffic count of 26,399. Convenient to I-40, I-240, and the Blue Ridge Parkway interchange. The building also has an elevator servicing all three floors as well as being sprinkled. Ideal space for a restaurant, retail space, or office. Space will be delivered as a warm shell but buildout can be structured as part of a purchase agreement. Large windows make this a bright inviting space. Very competitive price to be this close to downtown in a brand new space.

| Offering Summary |                                                     |  |
|------------------|-----------------------------------------------------|--|
| Availability:    | For Lease or Purchase As A Commercial<br>Condo Unit |  |
| Available SF:    | 1,394-2,788 SF                                      |  |
| Class:           | A - New Construction                                |  |
| Sale Price:      | Half = \$397k   Full Floor = \$795k                 |  |
| Lease Price:     | \$22 NNN                                            |  |