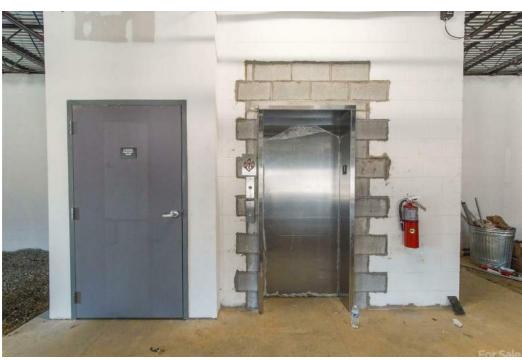

#### **Property Overview**

New construction ready for your interior buildout! The entire first floor is open and can be leased or purchased with a total square footage of 2,788 or in half at approximately 1,394 (Flexible to specific buildout). This unit faces Charlotte Highway with fantastic roadside visibility and a nearby traffic count of 26,399. Convenient to I-40, I-240, and the Blue Ridge Parkway interchange. The building also has an elevator servicing all three floors as well as being sprinkled. Ideal space for a restaurant, retail space, or office. Space will be delivered as a warm shell but buildout can be structured as part of a purchase agreement. Large windows make this a bright inviting space. Very competitive price to be this close to downtown in a brand new space.

410 Executive Park f in naibeverly-hanks.com

Photos Interior Lease or Sale

**Market Services, Worldwide.** We obtained the information above from sources we believe to be reliable. However, we have not verified its accuracy and make no guarantee, warranty or representation about it. It is submitted subject to the possibility of errors, omissions, change of price, rental or other conduct your tax and legal advisors should used from sources we believe to be reliable. However, we have not verified its accuracy and make no guarantee, warranty or representation about it. It is submitted subject to the possibility of errors, omissions, change of price, rental or other conduct your tax and legal advisors should used without notice. We include projections, opinions, assumptions or estimates for example only, and they may not represent current or future performance of the property. You and your tax and legal advisors should 22 210 3940 tel