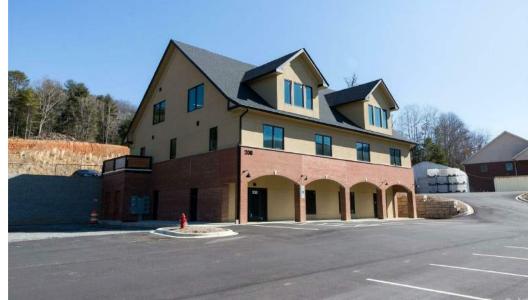

# 208 Charlotte Highway

Asheville, North Carolina 28803

#### **Property Overview**

New construction ready for your interior buildout! The entire first floor is open and can be leased or purchased with a total square footage of 2,788 or in half at approximately 1,394 (Flexible to specific buildout). This unit faces Charlotte Highway with fantastic roadside visibility and a nearby traffic count of 26,399. Convenient to I-40, I-240, and the Blue Ridge Parkway interchange. The building also has an elevator servicing all three floors as well as being sprinkled. Ideal space for a restaurant, retail space, or office. Space will be delivered as a warm shell but buildout can be structured as part of a purchase agreement. Large windows make this a bright inviting space. Very competitive price to be this close to downtown in a brand new space.

| Offering Summary |                                                     |  |
|------------------|-----------------------------------------------------|--|
| Availability:    | For Lease or Purchase As A Commercial<br>Condo Unit |  |
| Available SF:    | 1,394-2,788 SF                                      |  |
| Class:           | A - New Construction                                |  |
| Sale Price:      | Half = \$397k   Full Floor = \$795k                 |  |
| Lease Price:     | \$22 NNN                                            |  |