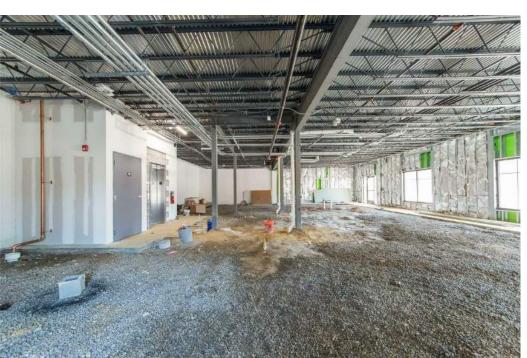

#### **Property Overview**

New construction ready for your interior buildout! The entire first floor is open and can be leased or purchased with a total square footage of 2,788 or in half at approximately 1,394 (Flexible to specific buildout). This unit faces Charlotte Highway with fantastic roadside visibility and a nearby traffic count of 26,399. Convenient to I-40, I-240, and the Blue Ridge Parkway interchange. The building also has an elevator servicing all three floors as well as being sprinkled. Ideal space for a restaurant, retail space, or office. Space will be delivered as a warm shell but buildout can be structured as part of a purchase agreement. Large windows make this a bright inviting space. Very competitive price to be this close to downtown in a brand new space.

410 Executive Park f in naibeverly-hanks.com

Photos Interior Lease or Sale

**Market Services, Worldwide.** We obtained the information above from sources we believe to be reliable. However, we have not verified its accuracy and make no guarantee, warranty or representation about it. It is submitted subject to the possibility of errors, omissions, change of price, rental or other conduct your tax and legal advisors should used from sources we believe to be reliable. However, we have not verified its accuracy and make no guarantee, warranty or representation about it. It is submitted subject to the possibility of errors, omissions, change of price, rental or other conduct your tax and legal advisors should used without notice. We include projections, opinions, assumptions or estimates for example only, and they may not represent current or future performance of the property. You and your tax and legal advisors should 22 210 3940 tel