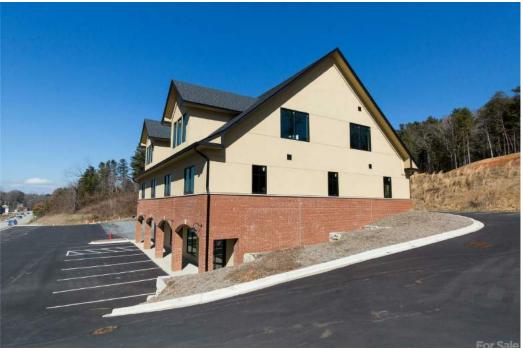

# 208 Charlotte Highway

Asheville, North Carolina 28803

#### **Property Overview**

New construction ready for your interior buildout! The entire first floor is open and can be leased or purchased with a total square footage of 2,788 or in half at approximately 1,394 (Flexible to specific buildout). This unit faces Charlotte Highway with fantastic roadside visibility and a nearby traffic count of 26,399. Convenient to I-40, I-240, and the Blue Ridge Parkway interchange. The building also has an elevator servicing all three floors as well as being sprinkled. Ideal space for a restaurant, retail space, or office. Space will be delivered as a warm shell but buildout can be structured as part of a purchase agreement. Large windows make this a bright inviting space. Very competitive price to be this close to downtown in a brand new space.

| Offering Summary |                                                     |  |
|------------------|-----------------------------------------------------|--|
| Availability:    | For Lease or Purchase As A Commercial<br>Condo Unit |  |
| Available SF:    | 1,394-2,788 SF                                      |  |
| Class:           | A - New Construction                                |  |
| Sale Price:      | Half = \$397k   Full Floor = \$795k                 |  |
| Lease Price:     | \$22 NNN                                            |  |