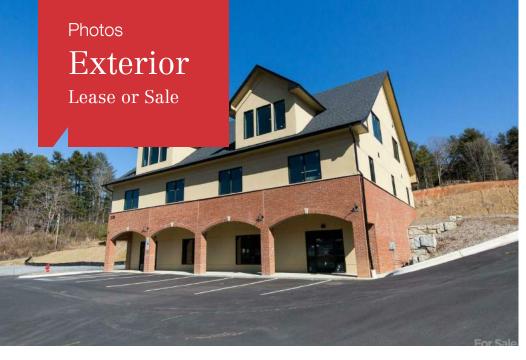

# 208 Charlotte Highway

Asheville, North Carolina 28803

#### **Property Overview**

New construction ready for your interior buildout! The entire first floor is open and can be leased or purchased with a total square footage of 2,788 or in half at approximately 1,394 (Flexible to specific buildout). This unit faces Charlotte Highway with fantastic roadside visibility and a nearby traffic count of 26,399. Convenient to I-40, I-240, and the Blue Ridge Parkway interchange. The building also has an elevator servicing all three floors as well as being sprinkled. Ideal space for a restaurant, retail space, or office. Space will be delivered as a warm shell but buildout can be structured as part of a purchase agreement. Large windows make this a bright inviting space. Very competitive price to be this close to downtown in a brand new space.

| Offering Summary |                                                     |  |
|------------------|-----------------------------------------------------|--|
| Availability:    | For Lease or Purchase As A Commercial<br>Condo Unit |  |
| Available SF:    | 1,394-2,788 SF                                      |  |
| Class:           | A - New Construction                                |  |
| Sale Price:      | Half = \$397k   Full Floor = \$795k                 |  |
| Lease Price:     | \$22 NNN                                            |  |