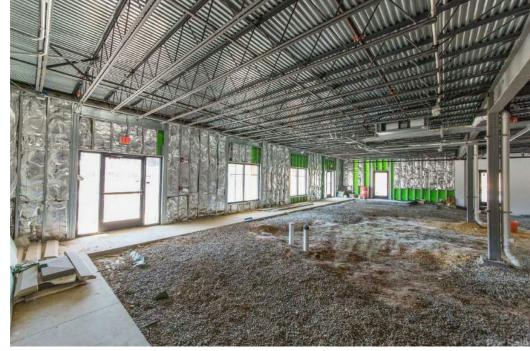

#### **Property Overview**

New construction ready for your interior buildout! The entire first floor is open and can be leased or purchased with a total square footage of 2,788 or in half at approximately 1,394 (Flexible to specific buildout). This unit faces Charlotte Highway with fantastic roadside visibility and a nearby traffic count of 26,399. Convenient to I-40, I-240, and the Blue Ridge Parkway interchange. The building also has an elevator servicing all three floors as well as being sprinkled. Ideal space for a restaurant, retail space, or office. Space will be delivered as a warm shell but buildout can be structured as part of a purchase agreement. Large windows make this a bright inviting space. Very competitive price to be this close to downtown in a brand new space.

410 Executive Park f in naibeverly-hanks.com

Photos Interior Lease or Sale

**Market Services, Worldwide.** We obtained the information above from sources we believe to be reliable. However, we have not verified its accuracy and make no guarantee, warranty or representation about it. It is submitted subject to the possibility of errors, omissions, change of price, rental or other conduct your tax and legal advisors should used from sources we believe to be reliable. However, we have not verified its accuracy and make no guarantee, warranty or representation about it. It is submitted subject to the possibility of errors, omissions, change of price, rental or other conduct your tax and legal advisors should used without notice. We include projections, opinions, assumptions or estimates for example only, and they may not represent current or future performance of the property. You and your tax and legal advisors should 22 210 3940 tel