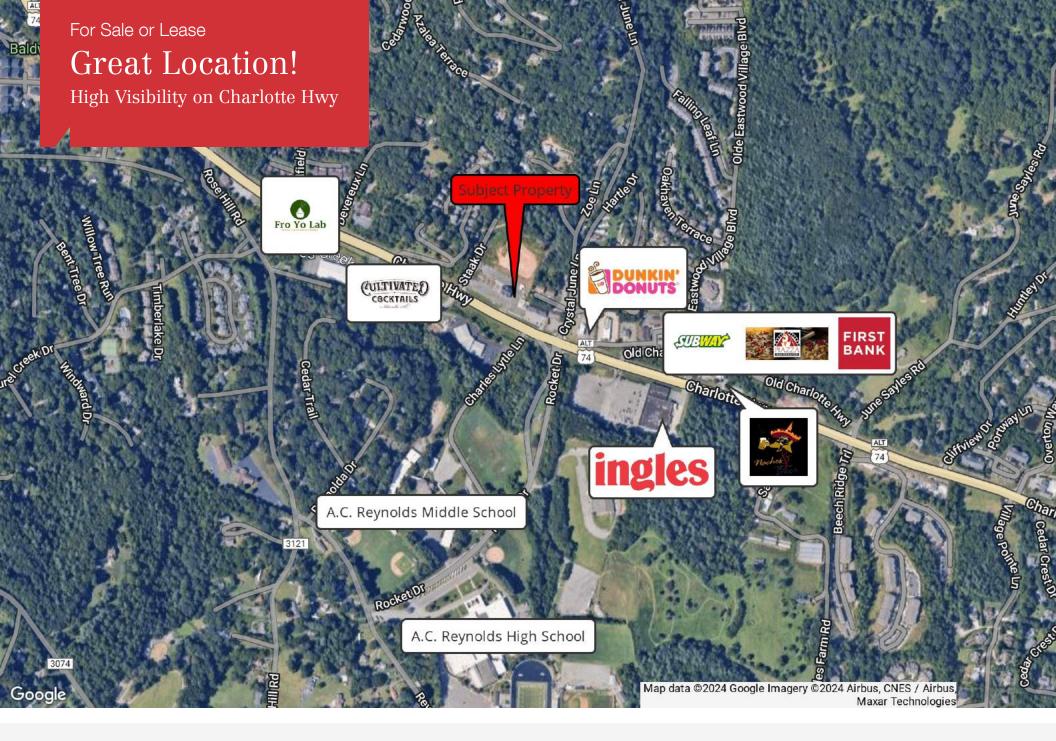

#### **Property Overview**

New construction ready for your interior buildout! The entire first floor is open and can be leased or purchased with a total square footage of 2,788 or in half at approximately 1,394 (Flexible to specific buildout). This unit faces Charlotte Highway with fantastic roadside visibility and a nearby traffic count of 26,399. Convenient to I-40, I-240, and the Blue Ridge Parkway interchange. The building also has an elevator servicing all three floors as well as being sprinkled. Ideal space for a restaurant, retail space, or office. Space will be delivered as a warm shell but buildout can be structured as part of a purchase agreement. Large windows make this a bright inviting space. Very competitive price to be this close to downtown in a brand new space.