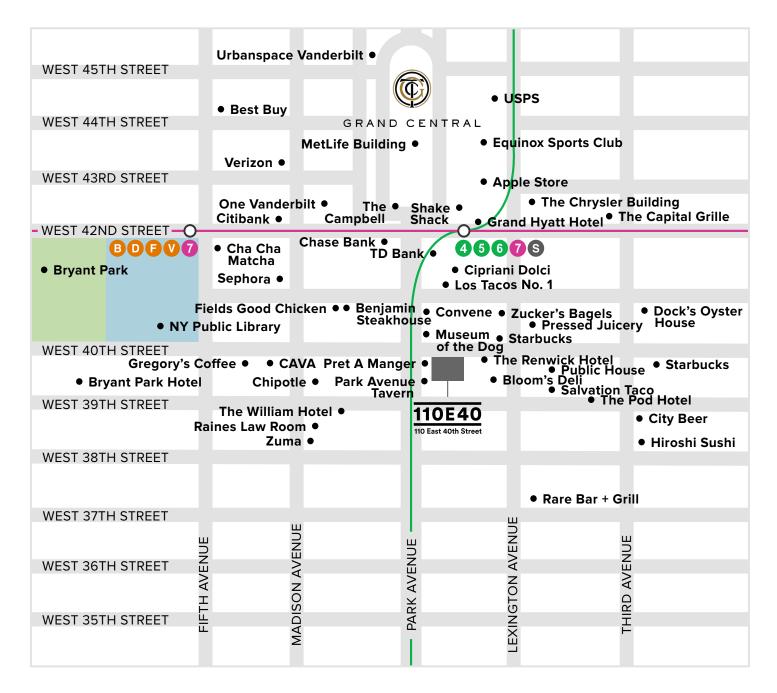

ble and is furnished subject to errors, omissions, modifications, removal of the listing from sale, and to any listing conditions, including the prices. Floor plan represents only an approximation of the size and perimeter of the Unit(s). Details, including but not limited to, partitions and furniture shown hereon, are for demonstration purposes only and do not reflect existing conditions, which likely vary from the conditions shown hereon. Any square footage dimensions set forth are estimates based on approximate rentable measurements.

Michael Rudder Office: (212) 966-3611 Mobile: (646) 483-2203 mrudder@rudderpg.com Justin Harris Office: (212) 966-5638 Mobile: (914) 582-9227 jharris@rudderpg.com

## **Rudder Property Group**

36 West 44th Street Suite 1411 New York, NY 10036



NORTH





All information supplied is from sources deemed reliable and is furnished subject to errors, omissions, modifications, removal of the listing from sale, and to any listing conditions, including the prices. Floor plan represents only an approximation of the size and perimeter of the Unit(s). Details, including but not limited to, partitions and furniture shown hereon, are for demonstration purposes only and do not reflect existing conditions, which likely vary from the conditions shown hereon. Any square footage dimensions set forth are estimates based on approximate rentable measurements.

Michael Rudder Office: (212) 966-3611 Mobile: (646) 483-2203 mrudder@rudderpg.com Justin Harris Office: (212) 966-5638 Mobile: (914) 582-9227 jharris@rudderpg.com

#### Rudder Property Group

36 West 4