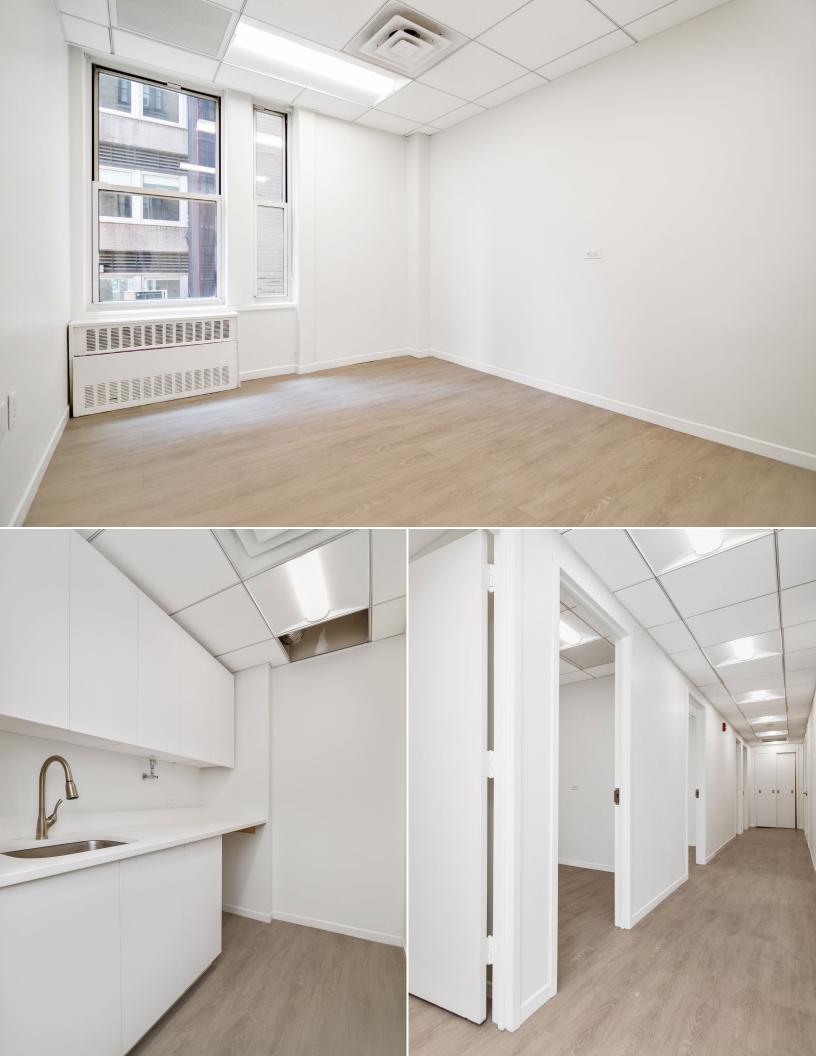

#### Features:

- Move-in ready high-end medical office installation with seven windowed offices and renovated large bathrooms
- · Ideal for doctors, dentists and other office users
- Prestigious location between Park and Lexington Avenues
- Natural light with many windows and vinyl floors
- Newly renovated attended lobby, elevators and common corridors
- Steps from Grand Central Terminal