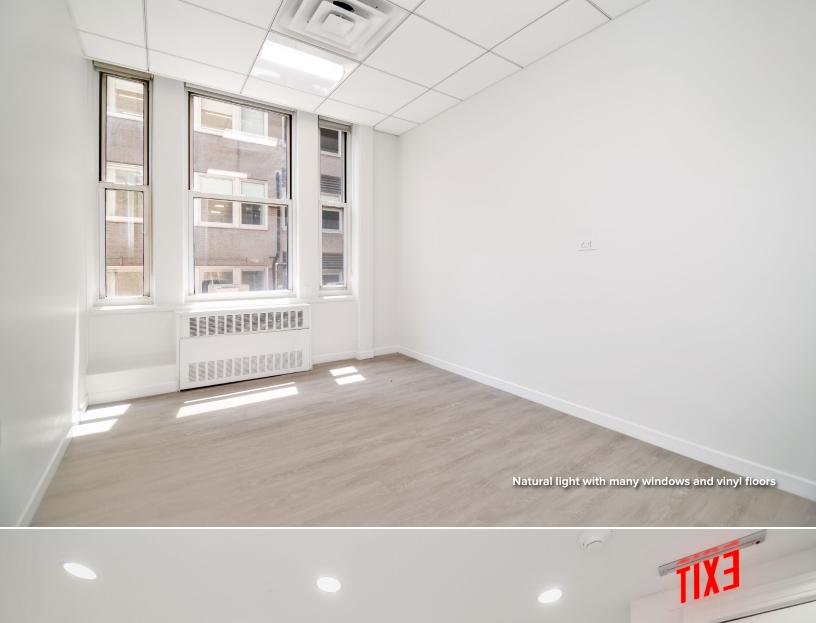

#### Features:

- Move-in ready high-end medical office installation with seven windowed offices and renovated large bathrooms
- · Ideal for doctors, dentists and other office users
- Prestigious location between Park and Lexington Avenues
- Natural light with many windows and vinyl floors
- Newly renovated attended lobby, elevators and common corridors
- Steps from Grand Central Terminal