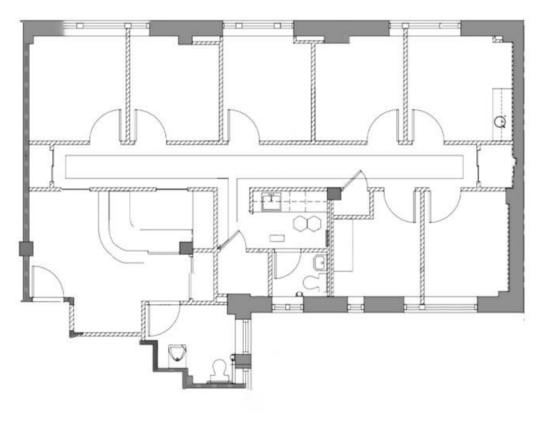

## **UNIT 407 FLOORPLAN**

Size: 2,587 RSF Asking Price: \$1,400,000 (\$541/RSF) Asking Rent: \$77,610 (\$30/RSF) per year

All information supplied is from sources deemed reliable and is furnished subject to errors, omissions, modifications, removal of the listing from sale, and to any listing conditions, including the prices. Floor plan represents only an approximation of the size and perimeter of the Unit(s). Details, including but not limited to, partitions and furniture shown hereon, are for demonstration purposes only and do not reflect existing conditions, which likely vary from the conditions shown hereon. Any square footage dimensions set forth are estimates based on approximate rentable measurements.