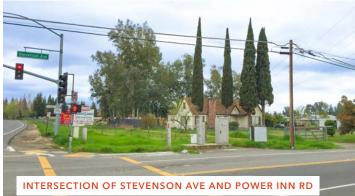

## Sale Price: \$1,125,000.00

**LOCATED** at the major lighted intersection of Power Inn Road and Stevenson Avenue

**ZONING** in process of rezone to RD-30 (High Density Residential), scheduled for completion in Summer of 2023 per County of Sacramento

### FOR SALE Land ±2.65 Acres 8016 STEVENSON AVE, SACRAMENTO, CA

### Location Overview

JAY RICHTER, CCIM 916.751.3609 jrichter@kiddermathews.com LIC N° 01305696 SEAN GALLINGER 916.751.3604 sean.gallinger@kidder.com

NIK HARMON 916.751.3624 nik.harmon@kidder.com ROBERT BAYNE 916.758.3217 robert.bayne@kidder.com