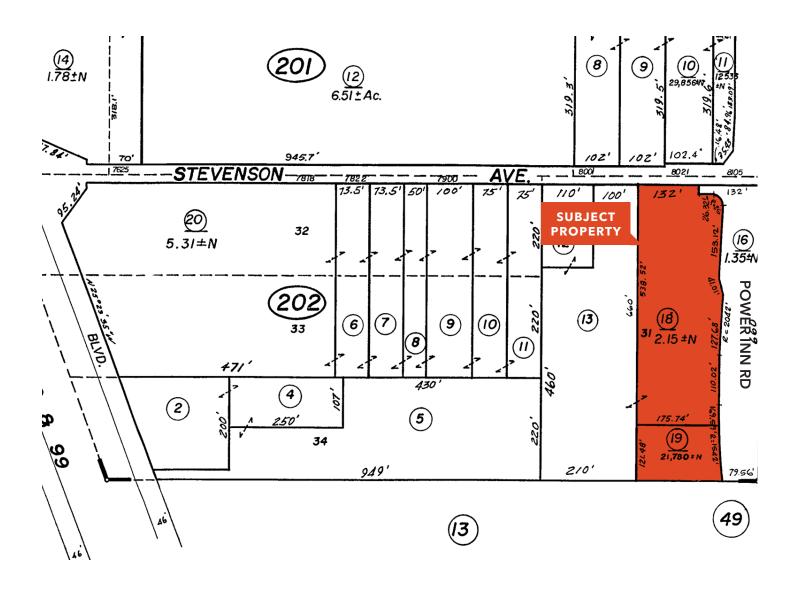

# FOR SALE Land ±2.65 Acres

8016 STEVENSON AVE, SACRAMENTO, CA

### Parcel Map

JAY A, CCIM First Vice President 916.751.3609 jrichter@kiddermathews.com LIC N° 01305696

**APNS** 115-0202-018-0000 and 115-0202-019-0000

**PRIME** for High Density Residential Development

**GOOD** Freeway Access, Average Daily Traffic Count: 16,686

**±2,700 SF** existing residential structure - Requires Reconditioning