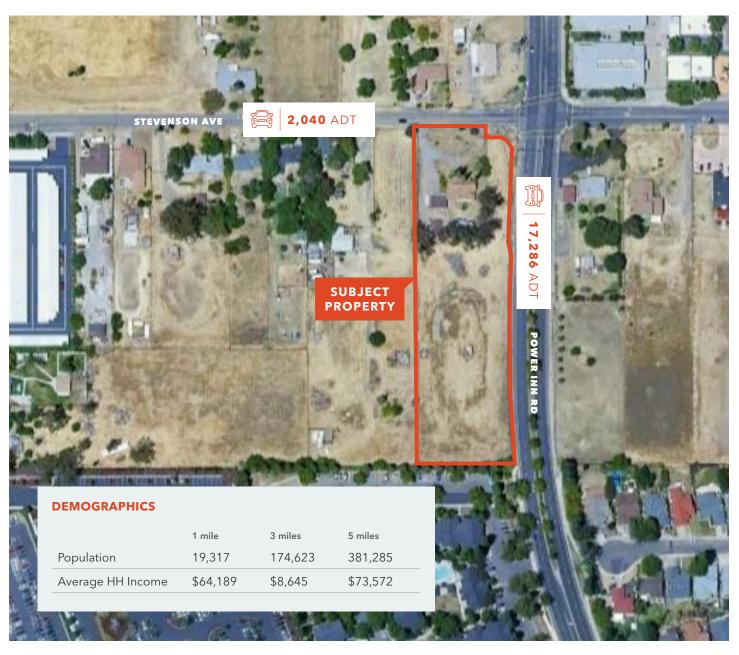

### FOR SALE Land ±2.65 Acres 8016 STEVENSON AVE, SACRAMENTO, CA

### Aerial View

JAY RICHTER, CCIM 916.751.3609 jrichter@kiddermathews.com LIC N° 01305696 SEAN GALLINGER 916.751.3604 sean.gallinger@kidder.com

NIK HARMON 916.751.3624 nik.harmon@kidder.com ROBERT BAYNE 916.758.3217 robert.bayne@kidder.com

**APNS** 115-0202-018-0000 and 115-0202-019-0000

**PRIME** for High Density Residential Development

**GOOD** Freeway Access, Average Daily Traffic Count: 16,686

**±2,700 SF** existing residential structure - Requires Reconditioning