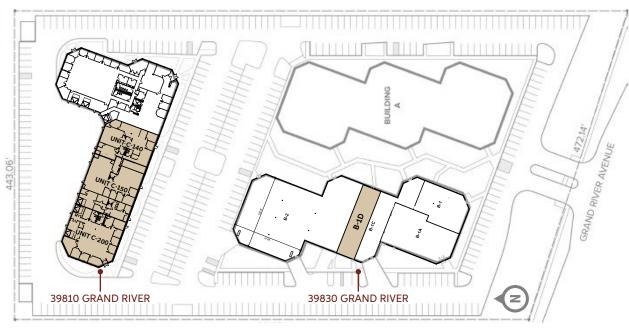

# Woodbury Commerce Park

39810-39830 Grand River Avenue + Novi, Michigan

## 2,600-16,189 SF AVAILABLE

FOR SALE OR LEASE

# 39810

NEWMARK

# Woodbury Commerce Park

39810-39830 Grand River Avenue + Novi, Michigan

## 2,600-16,189 SF AVAILABLE



## 39810 Grand River

4,177 – 16,189 SF AVAILABLE

- Unit C-140 4,177 SF
- Unit C-150 6,064 SF
- Unit C-200 5,948 SF

HIGH IMAGE SPACE, MANY POSSIBLE USES

14' CLEAR HEIGHT

SIX 12'X12' GRADE LEVEL DOORS

ZONED LIGHT INDUSTRIAL

106 PARKING SPACE

200 AMPS, 220 VOLTS POWER, 3 PHASE POWER



#### SITE PLAN



#### AVAILABILITY

| SUITE             | TOTAL SF / OFFICE SF | GLD |
|-------------------|----------------------|-----|
| 39810 GRAND RIVER |                      |     |
| C-140             | 4,177 / TO SUIT      | 3   |
| C-150             | 6,064 / TO SUIT      | 1   |
| C-200             | 5,948 / TO SUIT      | 1   |
| 39830 GRAND RIVER |                      |     |
| B-1D              | 2,600 / 1,000        | 0   |

#### FLOORPLANS

### 39810 Grand River



UNIT C-200 (PROPOSED)

### 39830 Grand River



UNIT B-1D





For more information:

Daniel Canvasser Executive Managing Director 248-350-8141 daniel.canvasser@nmrk.com



NEWMARK

The information contained herein has been obtained from sources deemed reliable but has not been verified and no guarantee, warranty or representa