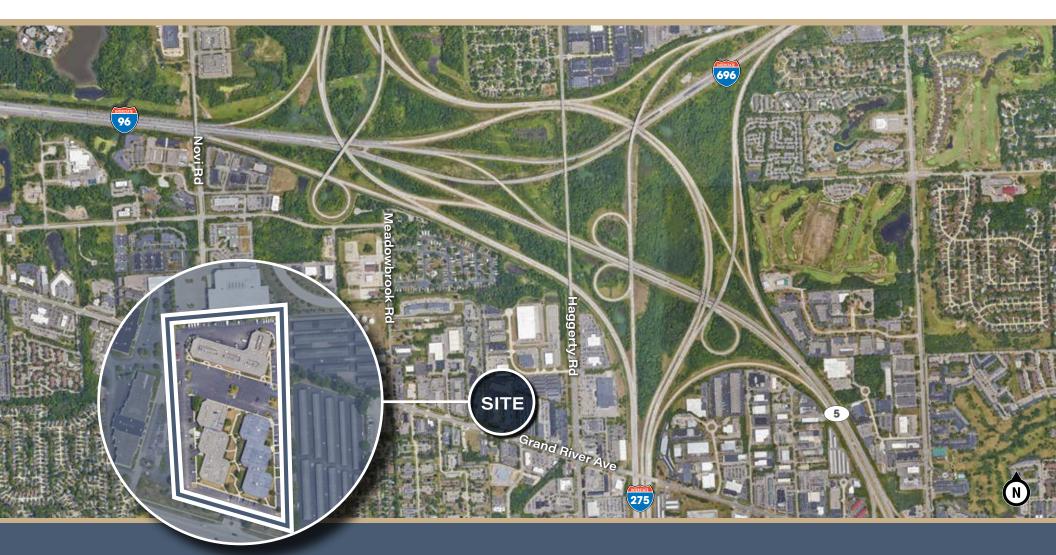

VAILABLE

- Unit C-140 4,177 SF
- Unit C-150 6,064 SF
- Unit C-200 5,948 SF

HIGH IMAGE SPACE, MANY POSSIBLE USES

14' CLEAR HEIGHT

SIX 12'X12' GRADE LEVEL DOORS

ZONED LIGHT INDUSTRIAL

106 PARKING SPACE

200 AMPS, 220 VOLTS POWER, 3 PHASE POWER



#### SITE PLAN



#### AVAILABILITY

| SUITE             | TOTAL SF / OFFICE SF | GLD |
|-------------------|----------------------|-----|
| 39810 GRAND RIVER |                      |     |
| C-140             | 4,177 / TO SUIT      | 3   |
| C-150             | 6,064 / TO SUIT      | 1   |
| C-200             | 5,948 / TO SUIT      | 1   |
| 39830 GRAND RIVER |                      |     |
| B-1D              | 2,600 / 1,000        | 0   |

#### FLOORPLANS

### 39810 Grand River



UNIT C-200 (PROPOSED)

### 39830 Grand River



UNIT B-1D





For more information:

Daniel Canvasser Executive Managing Director 248-350-8141 daniel.canvasser@nmrk.com



NEWMARK

The information contained herein has been obtained from sources deemed reliable but has not been verified and no guarantee, warranty or representation, either express or implied, is made with respect to such information. Terms of sale or lease and availability are subject to change or withdrawal without notice.