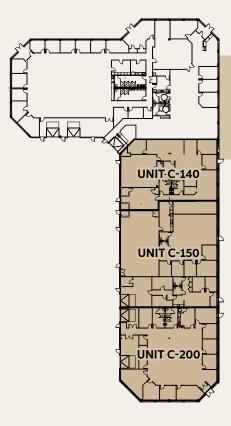

## 39810 Grand River

4,177 – 16,189 SF AVAILABLE

- Unit C-140 4,177 SF
- Unit C-150 6,064 SF
- Unit C-200 5,948 SF

HIGH IMAGE SPACE, MANY POSSIBLE USES

14' CLEAR HEIGHT

SIX 12'X12' GRADE LEVEL DOORS

ZONED LIGHT INDUSTRIAL

### 39810 Grand River

UNIT C-200 (PROPOSED)