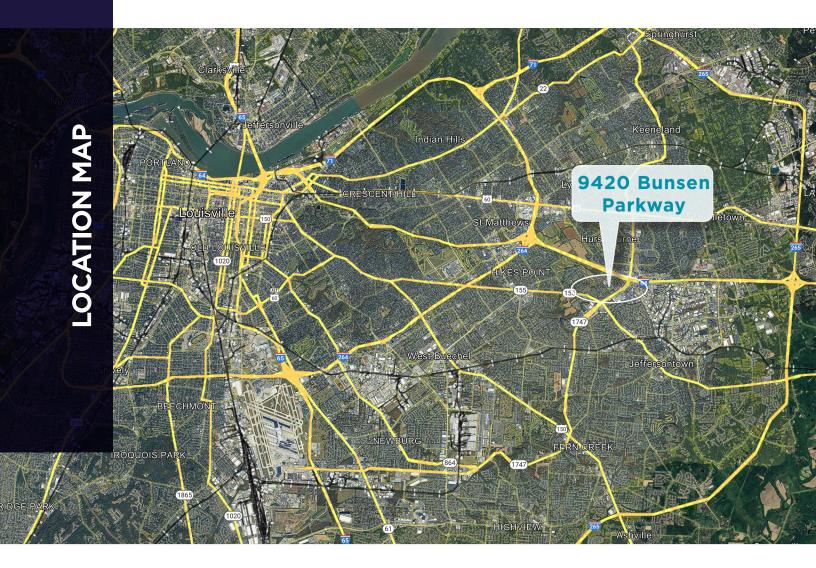

# 9420 BUNSEN PARKWAY Louisville, KY 40220

#### **PROPERTY HIGHLIGHTS**

Recently renovated 60,000-sf Class A office building

Suites available from 1,972 sf to 5,026 sf

Beautiful first floor solarium

Located at Hurstbourne Parkway and Bunsen Parkway