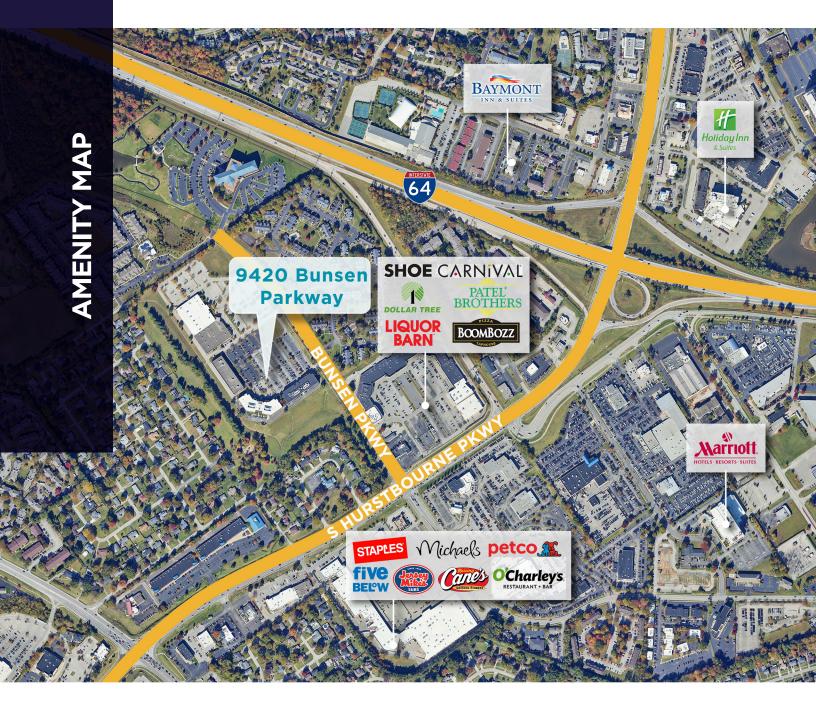

# 9420 BUNSEN PARKWAY Louisville, KY 40220

#### **PROPERTY HIGHLIGHTS**

Recently renovated 60,000-sf Class A office building

Suites available from 1,972 sf to 5,026 sf

Beautiful first floor solarium

Located at Hurstbourne Parkway and Bunsen Parkway

Easy access to I-64

Efficient floor plates

#### TRAFFIC COUNTS

**I-64:** 137,448 ADT

Hurstbourne Parkway: 74,600 ADT

Bunsen Parkway: 5,459 ADT