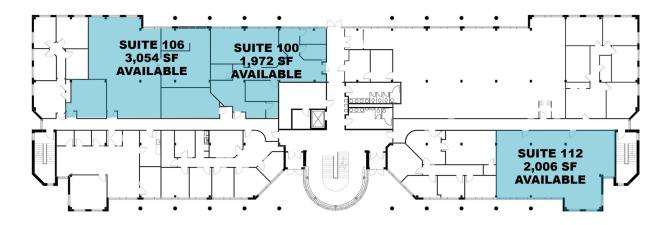

## FOR LEASE | SUITES FROM 1,972 - 5,026 SF

# 9420 BUNSEN PARKWAY Louisville, KY 40220

# HUNNINGTON



#### **PROPERTY HIGHLIGHTS**

Recently renovated 60,000-sf Class A office building

Suites available from 1,972 sf to 5,026 sf

Beautiful first floor solarium

Located at Hurstbourne Parkway and Bunsen Parkway

Easy access to I-64

Efficient floor plates





#### **1st Floor Plan**



#### 2nd Floor Plan





### DEMOGRAPHICS

|           |                                 | 1 Mile    | 3 Miles   | 5 Miles   |
|-----------|---------------------------------|-----------|-----------|-----------|
| ဂိုိက္ပို | Population:                     | 9,639     | 90,883    | 218,626   |
| 8         | Average<br>Household<br>Income: | \$104,176 | \$106,889 | \$110,958 |
| ĥĥ        | Number of<br>Employees:         | 11,187    | 89,245    | 160,475   |



#### TRAFFIC COUNTS



**I-64:** 137,448 ADT



Hurstbourne Parkway: 74,600 ADT



Bunsen Parkway: 5,459 ADT



#### CONTACT

BRENT BOLAND, CCIM Senior Director 502 384 4494 ext. 134 bboland@commercialkentucky.com

BRENT DOLEN, SIOR, CCIM Senior Director 502 589 5150 ext. 262 bdolen@commercialkentucky.com

©2024 Cushman & Wakefiel