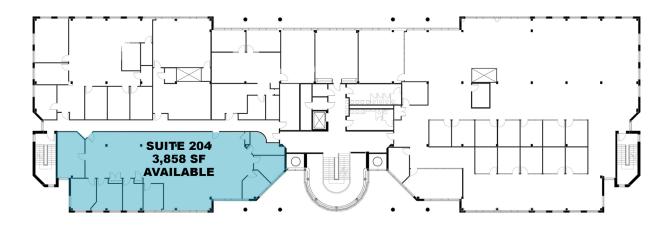

## FOR LEASE | SUITES FROM 1,972 - 5,026 SF

# 9420 BUNSEN PARKWAY Louisville, KY 40220

# HUNNINGTON



#### **PROPERTY HIGHLIGHTS**

Recently renovated 60,000-sf Class A office building

Suites available from 1,972 sf to 5,026 sf

Beautiful first floor solarium

Located at Hurstbourne Parkway and Bunsen Parkway

Easy access to I-64

Efficient floor plates





#### **1st Floor Plan**



#### 2nd Floor Plan





### DEMOGRAPHICS

|           |                                 | 1 Mile    | 3 Miles   | 5 Miles   |
|-----------|---------------------------------|-----------|-----------|-----------|
| ဂိုိက္ပို | Population:                     | 9,639     | 90,883    | 218,626   |
| 8         | Average<br>Household<br>Income: | \$104,176 | \$106,889 | \$110,958 |
| ĥĥ        | Number of<br>Employees:         | 11,187    | 89,245    | 160,475   |



#### TRAFFIC COUNTS



**I-64:** 137,448 ADT



Hurstbourne Parkway: 74,600 ADT



Bunsen Parkway: 5,459 ADT



#### CONTACT

BRENT BOLAND, CCIM Senior Director 502 384 4494 ext. 134 bboland@commercialkentucky.com

BRENT DOLEN, SIOR, CCIM Senior Director 502 589 5150 ext. 262 bdolen@commercialkentucky.com

©2024 Cushman & Wakefield. All rights reserved.