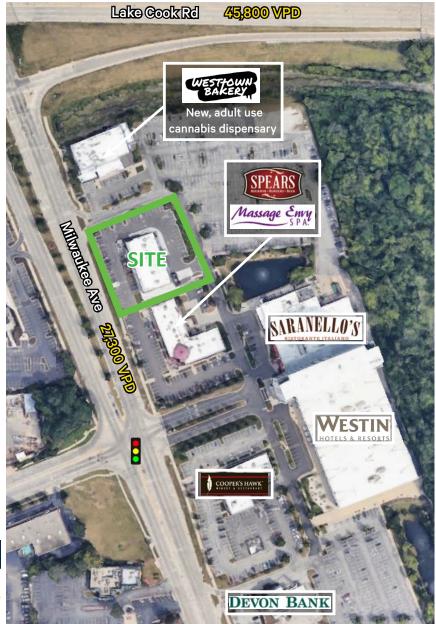

# 751 N. Milwaukee Avenue | Wheeling, Illinois

#### **Property Highlights**

- + Starbucks Now Open! + Building area +/- 10,000 SF
- + 3.600 SF divisible

development.

- + Cross access/parking throughd NOW OPEN!
- + Located within the Westin Chicago orthshore Hotel development (412 guest rooms).
- + Co-tenants include: Cooper's Hawk, Winery & Restaurant, Saranello's Restaurant Italiano, Spears Bourbon Burgers Beer, Massage Envy, West Town Bakery and Devon Bank.
- + Located within Milwaukee Avenue's "restaurant row" featuring upscale national and local restaurant.
- + Multiple points of access including signalized intersection on Milwaukee Avenue..
- + Above average daytime population within the trade area.
- + Potential restaurant grant available of up to \$150,000 through the Village of Wheeling.

#### Newly Constructed Multi-Tenant Building

## For Lease

751 N. Milwaukee Avenue | Wheeling, Illinois