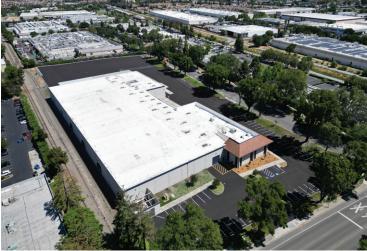

## PROPERTY HIGHLIGHTS

- ±96,250 SF Warehouse with ±15,000 SF of Two-Story Office Space
- ±7.18 Acre Parcel
- Existing Refrigeration Areas of ±36,000 SF and ±15.000 SF
- Existing ±3,000 SF and ±1,300 SF Cooler Rooms
- ±3,000 SF Maintenance Shop with Compressed Air, 2 Grade Level Doors and Restroom
- ±7,761 SF Sprinklered Canopy Area at North End
- 8 Loading Docks (8'x8') with End of Dock Levers
- 4 Grade Level Doors (14'x14')
- 6 Rail Doors on Active UP Spur (Fenced and Secured)
- ±21' 26' Clear Height with Skylights
- Power: 1,600 Amps @ 480/277 (Tenant to Confirm)
- Sprinklered
- Employee Parking Area with 77 Auto Spaces
- ±1.48 Acre of Fenced, Fully Paved Outdoor Staging/Parking at North End
- Fueling Station on Site with Underground Fuel Tanks (One 10,000 Gallon Diesel & One 5,000 Gallon Unleaded)
- 5,000 Gallon Above Ground Propane Tank
- New Slurry Seal in Asphalt Areas
- Fully Fenced & Secured Facility with 3 Ingress/ Egress Points
- Interior Warehouse Walls Can Be Removed
- Easy Access to Montague Expy, 880, and Hwy 237 (Calaveras Blvd.)