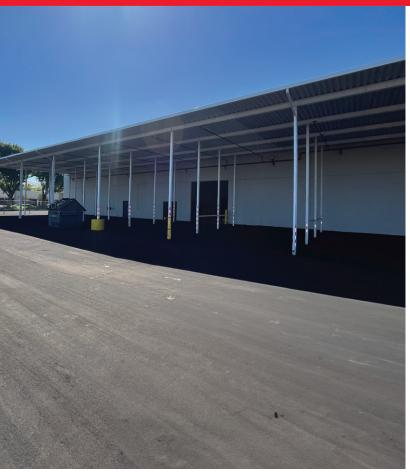

## PROPERTY HIGHLIGHTS

- ±96,250 SF Warehouse with ±15,000 SF of Two-Story Office Space
- ±7.18 Acre Parcel
- Existing Refrigeration Areas of ±36,000 SF and ±15.000 SF
- Existing ±3,000 SF and ±1,300 SF Cooler Rooms
- ±3,000 SF Maintenance Shop with Compressed Air, 2 Grade Level Doors and Restroom
- ±7,761 SF Sprinklered Canopy Area at North End
- 8 Loading Docks (8'x8') with End of Dock Levers
- 4 Grade Level Doors (14'x14')
- 6 Rail Doors on Active UP Spur (Fenced and Secured)
- ±21' 26' Clear Height with Skylights
- Power: 1,600 Amps @ 480/277 (Tenant to Confirm)
- Sprinklered
- Employee Parking Area with 77 Auto Spaces
- ±1.48 Acre of Fenced, Fully Paved Outdoor Staging/Parking at North End
- Fueling Station on Site with Underground Fuel Tanks (One 10,000 Gallon Diesel & One 5,000 Gallon Unleaded)
- 5,000 Gallon Above Ground Propane Tank
- New Slurry Seal in Asphalt Areas
- Fully Fenced & Secured Facility with 3 Ingress/ Egress Points
- Interior Warehouse Walls Can Be Removed
- Easy Access to Montague Expy, 880, and Hwy 237 (Calaveras Blvd.)