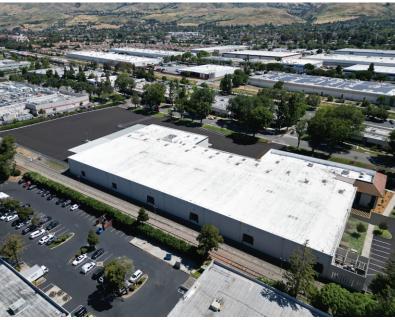

## PROPERTY HIGHLIGHTS

- ±96,250 SF Warehouse with ±15,000 SF of Two-Story Office Space
- ±7.18 Acre Parcel
- Existing Refrigeration Areas of ±36,000 SF and ±15.000 SF
- Existing ±3,000 SF and ±1,300 SF Cooler Rooms
- ±3,000 SF Maintenance Shop with Compressed Air, 2 Grade Level Doors and Restroom
- ±7,761 SF Sprinklered Canopy Area at North End
- 8 Loading Docks (8'x8') with End of Dock Levers
- 4 Grade Level Doors (14'x14')
- 6 Rail Doors on Active UP Spur (Fenced and Secured)
- ±21' 26' Clear Height with Skylights
- Power: 1,600 Amps @ 480/277 (Tenant to Confirm)
- Sprinklered
- Employee Parking Area with 77 Auto Spaces
- ±1.48 Acre of Fenced, Fully Paved Outdoor Staging/Parking at North End
- Fueling Station on Site with Underground Fuel Tanks (One 10,000 Gallon Diesel & One 5,000 Gallon Unleaded)
- 5,000 Gallon Above Ground Propane Tank
- New Slurry Seal in Asphalt Areas
- Fully Fenced & Secured Facility with 3 Ingress/ Egress Points
- Interior Warehouse Walls Can Be Removed
- Easy Access to Montague Expy, 880, and Hwy 237 (Calaveras Blvd.)