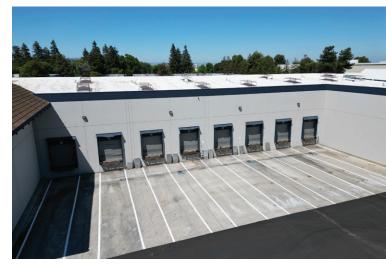

## PROPERTY HIGHLIGHTS

- ±96,250 SF Warehouse with ±15,000 SF of Two-Story Office Space
- ±7.18 Acre Parcel
- Existing Refrigeration Areas of ±36,000 SF and ±15.000 SF
- Existing ±3,000 SF and ±1,300 SF Cooler Rooms
- ±3,000 SF Maintenance Shop with Compressed Air, 2 Grade Level Doors and Restroom
- ±7,761 SF Sprinklered Canopy Area at North End
- 8 Loading Docks (8'x8') with End of Dock Levers
- 4 Grade Level Doors (14'x14')
- 6 Rail Doors on Active UP Spur (Fenced and Secured)
- ±21' 26' Clear Height with Skylights
- Power: 1,600 Amps @ 480/277 (Tenant to Confirm)
- Sprinklered
- Employee Parking Area with 77 Auto Spaces
- ±1.48 Acre of Fenced, Fully Paved Outdoor Staging/Parking at North End
- Fueling Station on Site with Underground Fuel Tanks (One 10,000 Gallon Diesel & One 5,000 Gallon Unleaded)
- 5,000 Gallon Above Ground Propane Tank
- New Slurry Seal in Asphalt Areas
- Fully Fenced & Secured Facility with 3 Ingress/ Egress Points
- Interior Warehouse Walls Can Be Removed
- Easy Access to Montague Expy, 880, and Hwy 237 (Calaveras Blvd.)