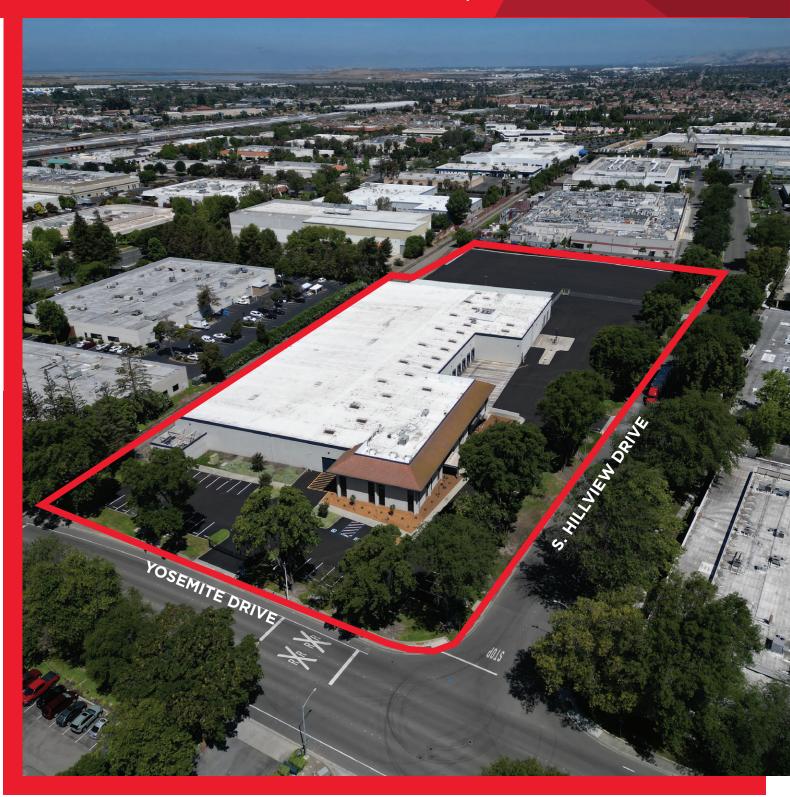

# 755 YOSEMITE DRIVE, MILPITAS, CA FOR LEASE

±96,250 SF FREESTANDING BUILDING ON ±7.18 ACRES

WAREHOUSE DISTRIBUTION SPACE WITH REFRIGERATION/COOLER

## PROPERTY HIGHLIGHTS

- ±96,250 SF Warehouse with ±15,000 SF of Two-Story Office Space
- ±7.18 Acre Parcel
- Existing Refrigeration Areas of ±36,000 SF and ±15.000 SF
- Existing ±3,000 SF and ±1,300 SF Cooler Rooms
- ±3,000 SF Maintenance Shop with Compressed Air, 2 Grade Level Doors and Restroom
- ±7,761 SF Sprinklered Canopy Area at North End
- 8 Loading Docks (8'x8') with End of Dock Levers
- 4 Grade Level Doors (14'x14')
- 6 Rail Doors on Active UP Spur (Fenced and Secured)
- ±21' 26' Clear Height with Skylights
- Power: 1,600 Amps @ 480/277 (Tenant to Confirm)
- Sprinklered
- Employee Parking Area with 77 Auto Spaces
- ±1.48 Acre of Fenced, Fully Paved Outdoor Staging/Parking at North End
- Fueling Station on Site with Underground Fuel Tanks (One 10,000 Gallon Diesel & One 5,000 Gallon Unleaded)
- 5,000 Gallon Above Ground Propane Tank
- New Slurry Seal in Asphalt Areas
- Fully Fenced & Secured Facility with 3 Ingress/ Egress Points
- Interior Warehouse Walls Can Be Removed
- Easy Access to Montague Expy, 880, and Hwy 237 (Calaveras Blvd.)