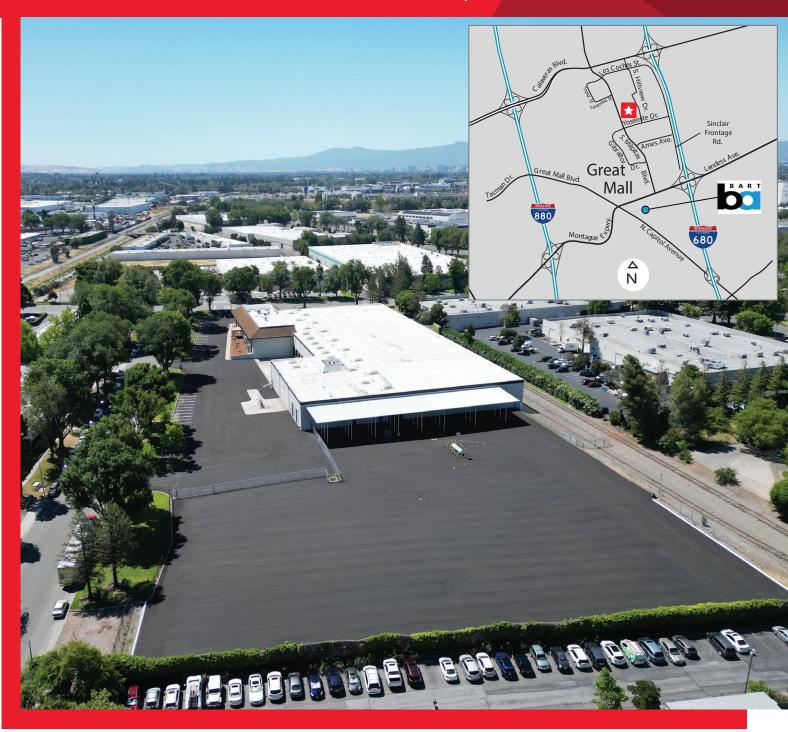

## PROPERTY HIGHLIGHTS

- ±96,250 SF Warehouse with ±15,000 SF of Two-Story Office Space
- ±7.18 Acre Parcel
- Existing Refrigeration Areas of ±36,000 SF and ±15.000 SF
- Existing ±3,000 SF and ±1,300 SF Cooler Rooms
- ±3,000 SF Maintenance Shop with Compressed Air, 2 Grade Level Doors and Restroom
- ±7,761 SF Sprinklered Canopy Area at North End
- 8 Loading Docks (8'x8') with End of Dock Levers
- 4 Grade Level Doors (14'x14')
- 6 Rail Doors on Active UP Spur (Fenced and Secured)
- ±21' 26' Clear Height with Skylights
- Power: 1,600 Amps @ 480/277 (Tenant to Confirm)
- Sprinklered
- Employee Parking Area with 77 Auto Spaces
- ±1.48 Acre of Fenced, Fully Paved Outdoor Staging/Parking at North End
- Fueling Station on Site with Underground Fuel Tanks (One 10,000 Gallon Diesel & One 5,000 Gallon Unleaded)
- 5,000 Gallon Above Ground Propane Tank
- New Slurry Seal in Asphalt Areas
- Fully Fenced & Secured Facility with 3 Ingress/ Egress Points
- Interior Warehouse Walls Can Be Removed
- Easy Access to Montague Expy, 880, and Hwy 237 (Calaveras Blvd.)