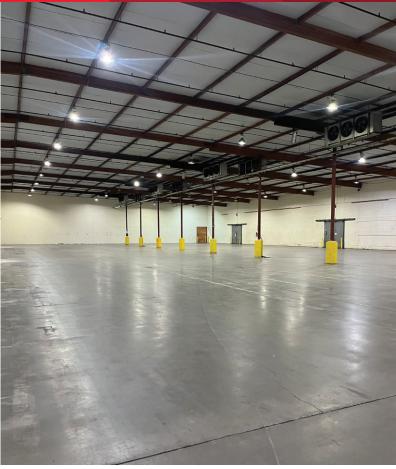

## PROPERTY HIGHLIGHTS

- ±96,250 SF Warehouse with ±15,000 SF of Two-Story Office Space
- ±7.18 Acre Parcel
- Existing Refrigeration Areas of ±36,000 SF and ±15.000 SF
- Existing ±3,000 SF and ±1,300 SF Cooler Rooms
- ±3,000 SF Maintenance Shop with Compressed Air, 2 Grade Level Doors and Restroom
- ±7,761 SF Sprinklered Canopy Area at North End
- 8 Loading Docks (8'x8') with End of Dock Levers
- 4 Grade Level Doors (14'x14')
- 6 Rail Doors on Active UP Spur (Fenced and Secured)
- ±21' 26' Clear Height with Skylights
- Power: 1,600 Amps @ 480/277 (Tenant to Confirm)
- Sprinklered
- Employee Parking Area with 77 Auto Spaces
- ±1.48 Acre of Fenced, Fully Paved Outdoor Staging/Parking at North End
- Fueling Station on Site with Underground Fuel Tanks (One 10,000 Gallon Diesel & One 5,000 Gallon Unleaded)
- 5,000 Gallon Above Ground Propane Tank
- New Slurry Seal in Asphalt Areas
- Fully Fenced & Secured Facility with 3 Ingress/ Egress Points
- Interior Warehouse Walls Can Be Removed
- Easy Access to Montague Expy, 880, and Hwy 237 (Calaveras Blvd.)