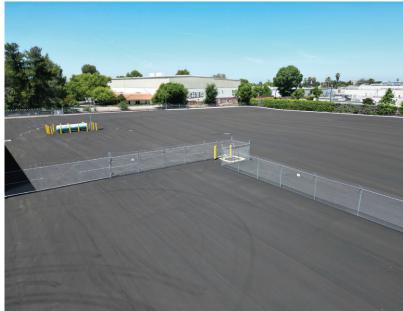

## PROPERTY HIGHLIGHTS

- ±96,250 SF Warehouse with ±15,000 SF of Two-Story Office Space
- ±7.18 Acre Parcel
- Existing Refrigeration Areas of ±36,000 SF and ±15.000 SF
- Existing ±3,000 SF and ±1,300 SF Cooler Rooms
- ±3,000 SF Maintenance Shop with Compressed Air, 2 Grade Level Doors and Restroom
- ±7,761 SF Sprinklered Canopy Area at North End
- 8 Loading Docks (8'x8') with End of Dock Levers
- 4 Grade Level Doors (14'x14')
- 6 Rail Doors on Active UP Spur (Fenced and Secured)
- ±21' 26' Clear Height with Skylights
- Power: 1,600 Amps @ 480/277 (Tenant to Confirm)
- Sprinklered
- Employee Parking Area with 77 Auto Spaces
- ±1.48 Acre of Fenced, Fully Paved Outdoor Staging/Parking at North End
- Fueling Station on Site with Underground Fuel Tanks (One 10,000 Gallon Diesel & One 5,000 Gallon Unleaded)
- 5,000 Gallon Above Ground Propane Tank
- New Slurry Seal in Asphalt Areas
- Fully Fenced & Secured Facility with 3 Ingress/ Egress Points
- Interior Warehouse Walls Can Be Removed
- Easy Access to Montague Expy, 880, and Hwy 237 (Calaveras Blvd.)