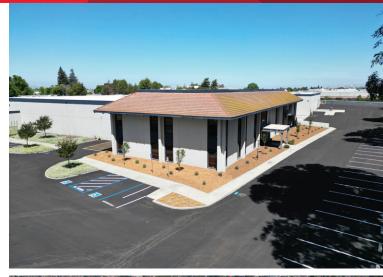

## PROPERTY HIGHLIGHTS

- ±96,250 SF Warehouse with ±15,000 SF of Two-Story Office Space
- ±7.18 Acre Parcel
- Existing Refrigeration Areas of ±36,000 SF and ±15.000 SF
- Existing ±3,000 SF and ±1,300 SF Cooler Rooms
- ±3,000 SF Maintenance Shop with Compressed Air, 2 Grade Level Doors and Restroom
- ±7,761 SF Sprinklered Canopy Area at North End
- 8 Loading Docks (8'x8') with End of Dock Levers
- 4 Grade Level Doors (14'x14')
- 6 Rail Doors on Active UP Spur (Fenced and Secured)
- ±21' 26' Clear Height with Skylights
- Power: 1,600 Amps @ 480/277 (Tenant to Confirm)
- Sprinklered
- Employee Parking Area with 77 Auto Spaces
- ±1.48 Acre of Fenced, Fully Paved Outdoor Staging/Parking at North End
- Fueling Station on Site with Underground Fuel Tanks (One 10,000 Gallon Diesel & One 5,000 Gallon Unleaded)
- 5,000 Gallon Above Ground Propane Tank
- New Slurry Seal in Asphalt Areas
- Fully Fenced & Secured Facility with 3 Ingress/ Egress Points
- Interior Warehouse Walls Can Be Removed
- Easy Access to Montague Expy, 880, and Hwy 237 (Calaveras Blvd.)