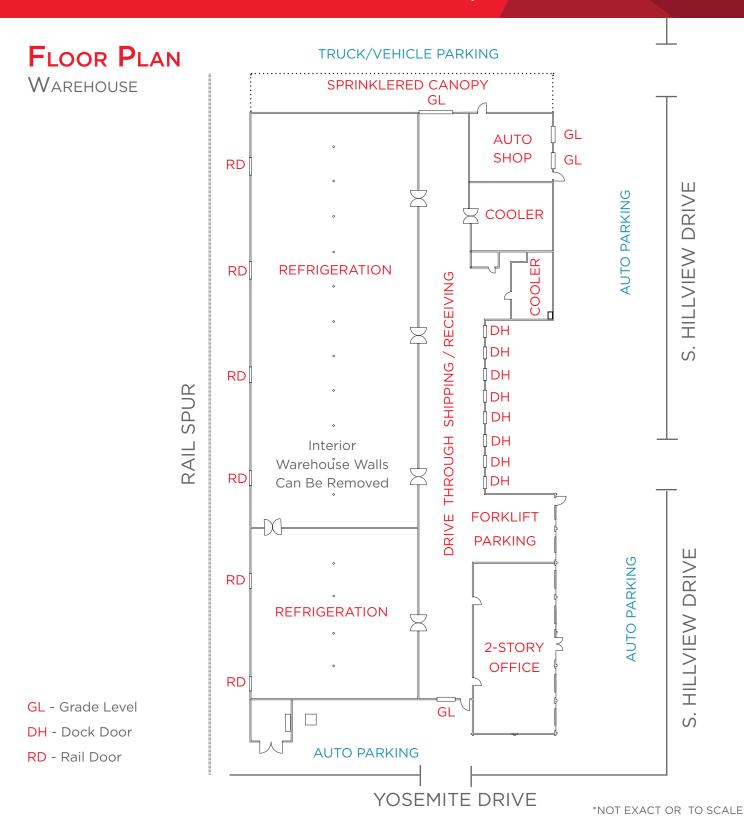

## PROPERTY HIGHLIGHTS

- ±96,250 SF Warehouse with ±15,000 SF of Two-Story Office Space
- ±7.18 Acre Parcel
- Existing Refrigeration Areas of ±36,000 SF and ±15.000 SF
- Existing ±3,000 SF and ±1,300 SF Cooler Rooms
- ±3,000 SF Maintenance Shop with Compressed Air, 2 Grade Level Doors and Restroom
- ±7,761 SF Sprinklered Canopy Area at North End
- 8 Loading Docks (8'x8') with End of Dock Levers
- 4 Grade Level Doors (14'x14')
- 6 Rail Doors on Active UP Spur (Fenced and Secured)
- ±21' 26' Clear Height with Skylights
- Power: 1,600 Amps @ 480/277 (Tenant to Confirm)
- Sprinklered
- Employee Parking Area with 77 Auto Spaces
- ±1.48 Acre of Fenced, Fully Paved Outdoor Staging/Parking at North End
- Fueling Station on Site with Underground Fuel Tanks (One 10,000 Gallon Diesel & One 5,000 Gallon Unleaded)
- 5,000 Gallon Above Ground Propane Tank
- New Slurry Seal in Asphalt Areas
- Fully Fenced & Secured Facility with 3 Ingress/ Egress Points
- Interior Warehouse Walls Can Be Removed
- Easy Access to Montague Expy, 880, and Hwy 237 (Calaveras Blvd.)

# FLOOR PLAN

OFFICE

FIRST FLOOR