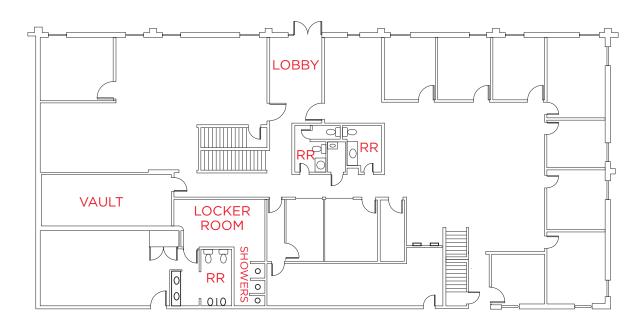

anks (One 10,000 Gallon Diesel & One 5,000 Gallon Unleaded)
- 5,000 Gallon Above Ground Propane Tank
- New Slurry Seal in Asphalt Areas
- Fully Fenced & Secured Facility with 3 Ingress/ Egress Points
- Interior Warehouse Walls Can Be Removed
- Easy Access to Montague Expy, 880, and Hwy 237 (Calaveras Blvd.)







### **JEFF POWERS**

Managing Director +1 510 891 5821 jeff.powers@cushwake.com

#### **FRED EDER**



**FOR LEASE** 

±96,250 SF FREESTANDING BUILDING ON ±7.18 ACRES

WAREHOUSE DISTRIBUTION SPACE WITH REFRIGERATION/COOLER



### **JEFF POWERS**

Managing Director +1 510 891 5821 jeff.powers@cushwake.com

### **FRED EDER**



**FOR LEASE** 

±96,250 SF FREESTANDING BUILDING ON ±7.18 ACRES

WAREHOUSE DISTRIBUTION SPACE WITH REFRIGERATION/COOLER

# FLOOR PLAN

OFFICE

FIRST FLOOR



## SECOND FLOOR



\*NOT EXACT OR TO SCALE

## JEFF POWERS

Managing Director +1 510 891 5821 jeff.powers@cushwake.com

### FRED EDER



**FOR LEASE** 

±96,250 SF FREESTANDING BUILDING ON ±7.18 ACRES

WAREHOUSE DISTRIBUTION SPACE WITH REFRIGERATION/COOLER









## **JEFF POWERS**

Managing Director +1 510 891 5821 jeff.powers@cushwake.com

### **FRED EDER**



FOR LEASE

±96,250 SF FREESTANDING BUILDING ON ±7.18 ACRES

WAREHOUSE DISTRIBUTION SPACE WITH REFRIGERATION/COOLER



©2024 Cushman & Wakefield. All rights reserved. The information contained in this communication is strictly confidential. This information has been obtained from sources believed to be reliable but has not been verified. NO WARRANTY OR REPRESENTATION, EXPRESS OR IMPLIED, IS MADE AS TO THE CONDITION OF THE PROPER