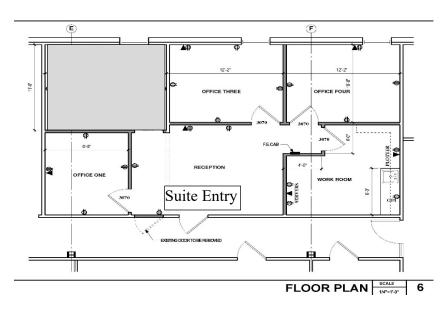

.com</u>

# Other Tenants at Dogwood Crossing

Ninja Bar & Grill, El Porton Mexican Restaurant, , Diamond Pools, Westrock Wine & Spirits, Lambs Interior Design, McGaha Law Firm, Compass Family Counseling, Dentist Metrics, Ideal Health NOW, Indulge Nail Spa, Salon J'Adore, Silks A Bloom, Dextera Business Consulting, Ricky O'Brien-LPL Financial, Baby Views 3D, AR Reproductive Therapy, Peters & Associates Engineers, Stillwell Insurance







All information contained herein is believed to be accurate but is not guaranteed in any way. Prices are subject to change without notice. Reproduction of this material is prohibited without prior consent from West Group Real Estate.

The Owners of this property are all licensed real estate brokers.

## FLOOR PLANS

## **Suite 206**



## **Suite 205**



Suite 2 – Retail