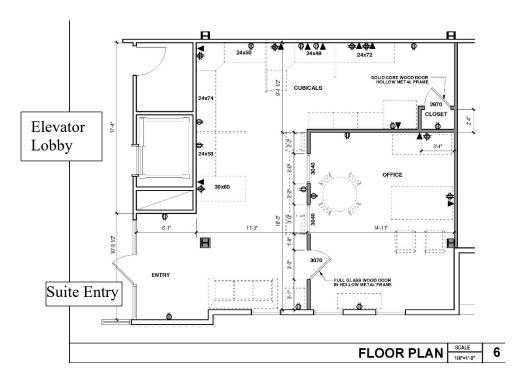

<u>Jill@WestGroupLLC.com</u>

# Other Tenants at Dogwood Crossing

Ninja Bar & Grill, El Porton Mexican Restaurant, , Diamond Pools, Westrock Wine & Spirits, Lambs Interior Design, McGaha Law Firm, Compass Family Counseling, Dentist Metrics, Ideal Health NOW, Indulge Nail Spa, Salon J'Adore, Silks A Bloom, Dextera Business Consulting, Ricky O'Brien-LPL Financial, Baby Views 3D, AR Reproductive Therapy, Peters & Associates Engineers, Stillwell Insurance







All information contained herein is believed to be accurate but is not guaranteed in any way. Prices are subject to change without notice. Reproduction of this material is prohibited without prior consent from West Group Real Estate.

The Owners of this property are all licensed real estate brokers.

## FLOOR PLANS

## **Suite 206**



## **Suite 205**



Suite 2 – Retail