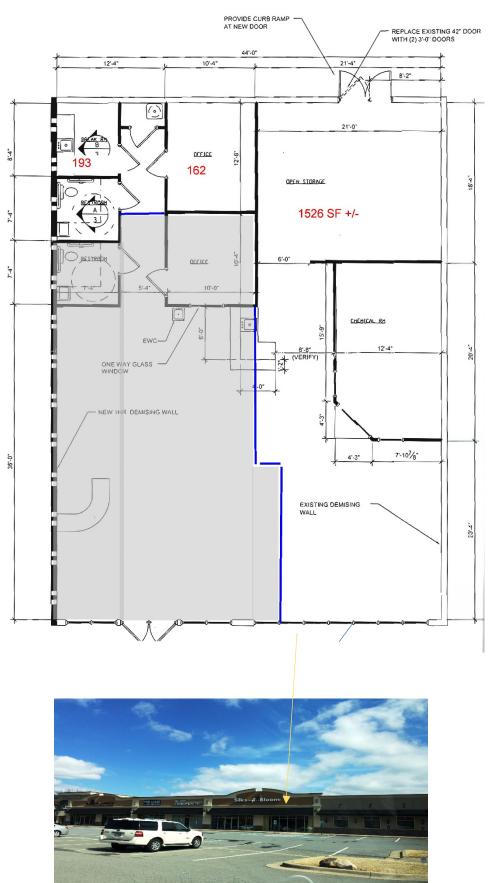

#### RETAIL SPACE AVAILABLE

SUITE 2 – 1,536 SF \$16.50/SF Triple Net \$2,112/Month plus NNN

## **Suite 205**

Suite 2 – Retail