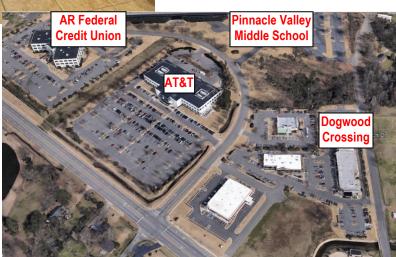

# Dogwood Crossing 5507 Ranch Drive, Little Rock

Off Cantrell Rd near Izzy's Restaurant, new Roberts Elementary School and Pinnacle Valley Middle School - Approximately 1 mile from Chenal Parkway

# Other Tenants at Dogwood Crossing

Ninja Bar & Grill, El Porton Mexican Restaurant, , Diamond Pools, Westrock Wine & Spirits, Lambs Interior Design, McGaha Law Firm, Compass Family Counseling, Dentist Metrics, Ideal Health NOW, Indulge Nail Spa, Salon J'Adore, Silks A Bloom, Dextera Business Consulting, Ricky O'Brien-LPL Financial, Baby Views 3D, AR Reproductive Therapy, Peters & Associates Engineers, Stillwell Insurance