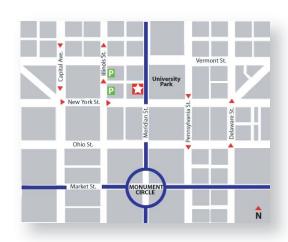

#### **BUILDING FEATURES**

Locally Owned & Operated
On Site Management & Maintenance
24/7 Security & Building Access
Flexible Lease Terms
Nightly Cleaning Service
Convenient Adjacent Parking
Utilities Included
Storage Space Available
Executive Conference Room Access
Bicycle Storage Room
Covered Loading Dock
Custom Floorplans & Design Options
3 Blocks North of Monument Circle
Minutes from I-65 & I-70