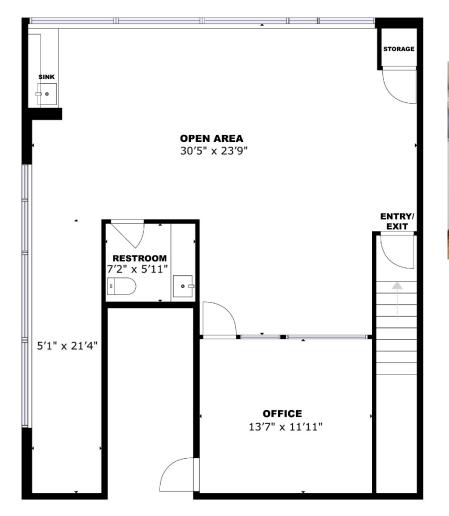

#### **SUITES AVAILABLE**

Suite 100: 1,432 RSF MOL

Suite 102: 2,230 RSF MOL

Suite 103: 2,586 RSF MOL-Medical Office

Suite 200: 1,164 RSF MOL

| TOTAL SF | 9,280 RSF on 0.64 Acres MOL |
|----------|-----------------------------|
| BUILT    | 1977                        |
| ZONED    | 0-2                         |