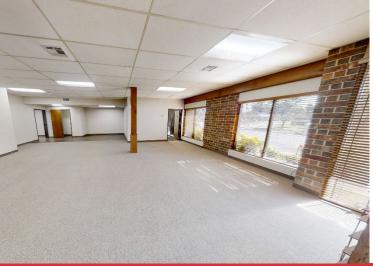

#### **SUITES AVAILABLE**

Suite 100: 1,432 RSF MOL

Suite 102: 2,230 RSF MOL

Suite 103: 2,586 RSF MOL-Medical Office

Suite 200: 1,164 RSF MOL

| TOTAL SF | 9,280 RSF on 0.64 Acres MOL |
|----------|-----------------------------|
| BUILT    | 1977                        |
| ZONED    | 0-2                         |