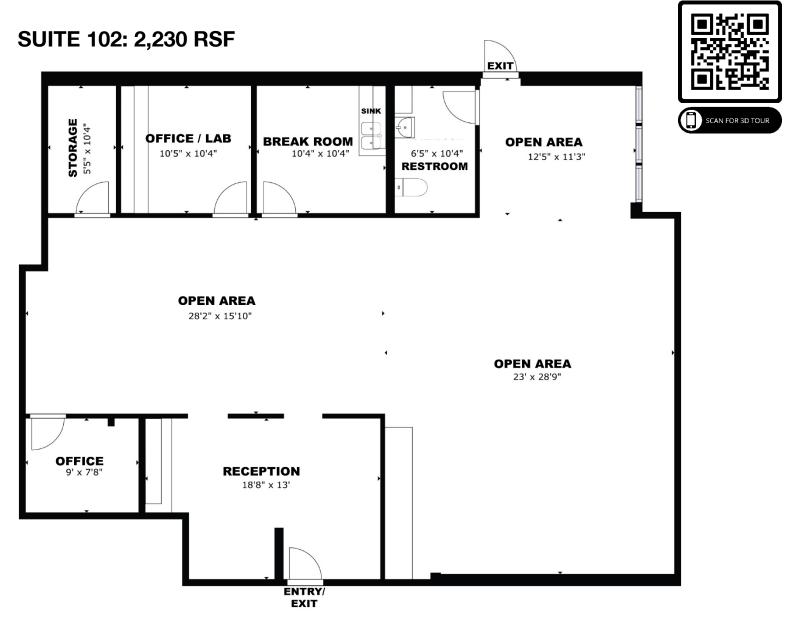

#### **SUITES AVAILABLE**

Suite 100: 1,432 RSF MOL

Suite 102: 2,230 RSF MOL

Suite 103: 2,586 RSF MOL-Medical Office

Suite 200: 1,164 RSF MOL

| TOTAL SF | 9,280 RSF on 0.64 Acres MOL |
|----------|-----------------------------|
| BUILT    | 1977                        |
| ZONED    | 0-2                         |