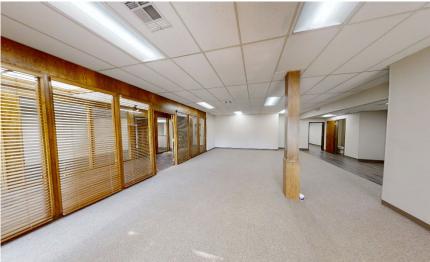

#### **SUITES AVAILABLE**

Suite 100: 1,432 RSF MOL

Suite 102: 2,230 RSF MOL

Suite 103: 2,586 RSF MOL-Medical Office

Suite 200: 1,164 RSF MOL

| TOTAL SF | 9,280 RSF on 0.64 Acres MOL |
|----------|-----------------------------|
| BUILT    | 1977                        |
| ZONED    | 0-2                         |