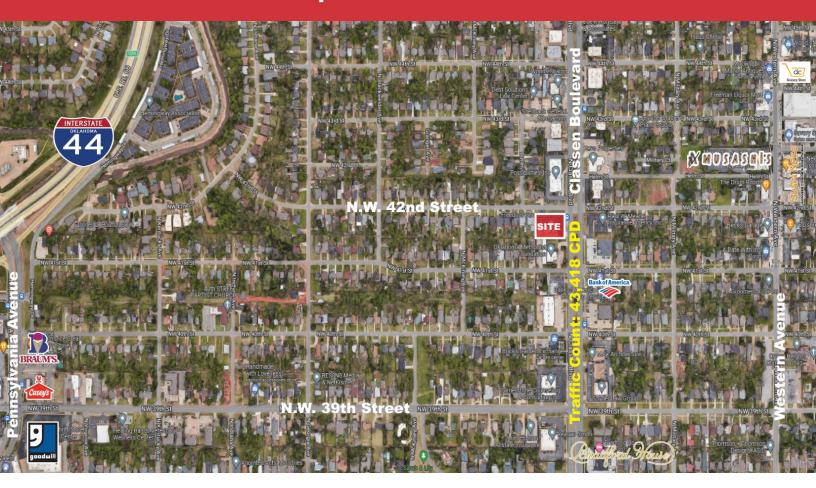

#### **LOCATION HIGHLIGHTS**

- Close Proximity to Downtown OKC
- Surrounded by Numerous Restaurants
- Easy Access to I-44

| Population               | 1 Mile:  | 3 Miles: | 5 Miles: |
|--------------------------|----------|----------|----------|
|                          | 12,381   | 89,016   | 194,488  |
| Average Household Income | 1 Mile:  | 3 Miles: | 5 Miles: |
|                          | \$79,262 | \$78,529 | \$68,917 |
| Total Households         | 1 Mile:  | 3 Miles: | 5 Miles: |
|                          | 5,756    | 39,950   | 83,788   |