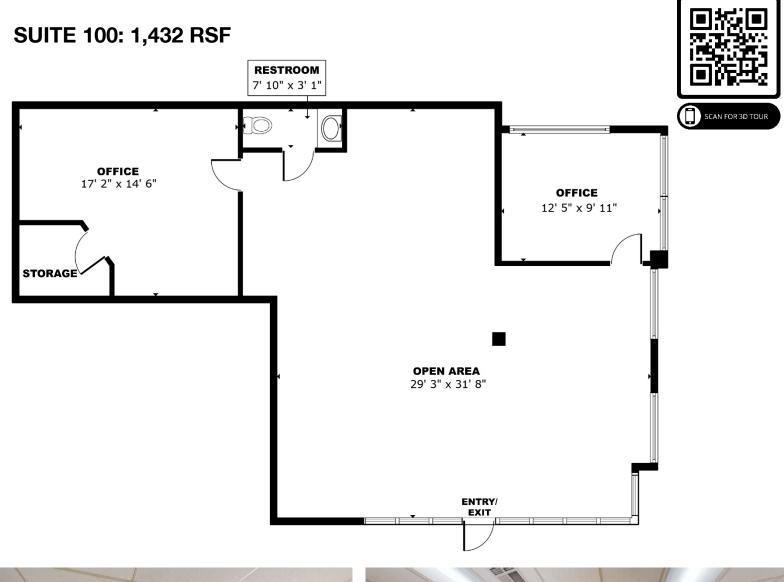

#### **SUITES AVAILABLE**

Suite 100: 1,432 RSF MOL

Suite 102: 2,230 RSF MOL

Suite 103: 2,586 RSF MOL-Medical Office

Suite 200: 1,164 RSF MOL

| TOTAL SF | 9,280 RSF on 0.64 Acres MOL |
|----------|-----------------------------|
| BUILT    | 1977                        |
| ZONED    | 0-2                         |