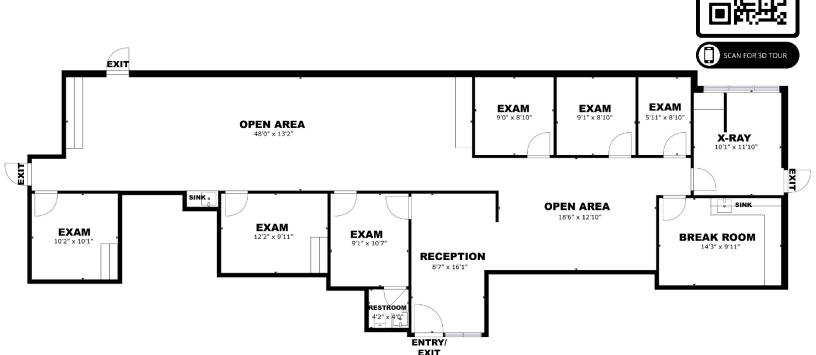

### SUITE 103: 2,586 RSF MOL-Medical Office

Amanda Sullivan +1 405 323 6423 amanda@naisullivangroup.com +1 405 840 0600 OFFICE

4045 N.W. 64<sup>th</sup> Street, Suite 340 Oklahoma City, OK 73116