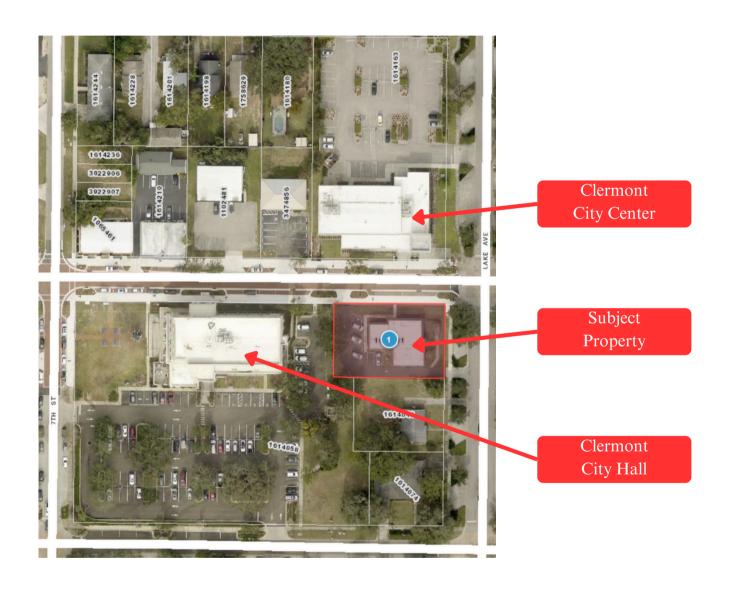

## Location

150 feet of frontage on Montrose street directly across from the Clermont City Center, and 100 feet of shared boundary line with City Hall, this property is positioned for high visibility in a business friendly setting.

#### **OFFERING SUMMARY**

Acreage: .34 Acre Lot (15,000 sq. ft. lot)

City: Clermont

County: Lake

Property Type: Professional/Medical Offices

Prime Office Building in Turn Key Condition offered for sale in Historic Downtown Clermont adjacent to City Hall. Zoned for Professional/Medical Offices this building can be expanded all the way to the lot lines with opportunity to expand upward with additional floors. With 150 feet of frontage on Montrose street directly across from the Clermont City Center, and 100 feet of shared boundary line with City Hall, this property is positioned for high visibility in a business friendly setting. A former doctor's office and accountant office, the property is currently the home of the highly successful Central Florida Psychological Consultants where psychological testing, counselling, therapy, research, writing, and instruction are performed. Ideal for medical or professional offices, this property is ready for its next owner to serve Clermont for its next phase of growth.