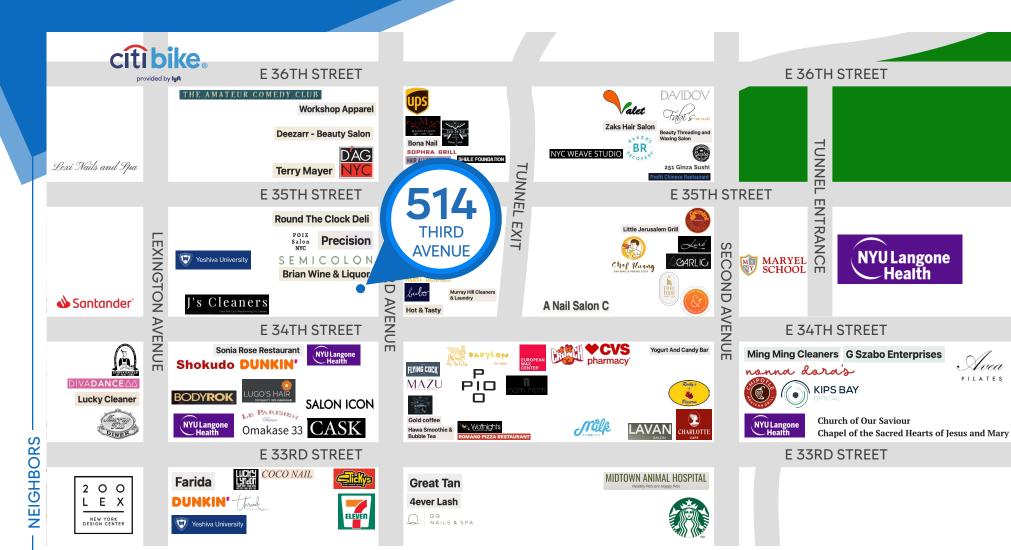

## **NEIGHBORS**

Medium Rare • Semicolon Café • Bubo • Cask • D'Agnostino • Pio Pio • Crunch Fitness • Blue Haven • QQ Nails & Spa • Mazu • Sticky's