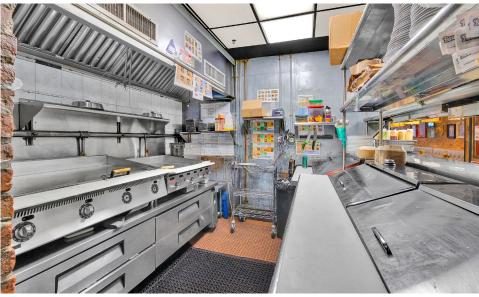

### COMMENTS

- · Prime bar/restaurant opportunity in Murray Hill
- · Currently "Grand Canyon Restaurant"
- Newly renovated gas kitchen
- Full liquor license in place
- High foot traffic and residential area