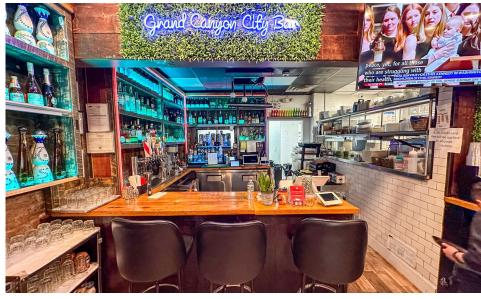

### COMMENTS

- · Prime bar/restaurant opportunity in Murray Hill
- · Currently "Grand Canyon Restaurant"
- Newly renovated gas kitchen
- Full liquor license in place
- High foot traffic and residential area