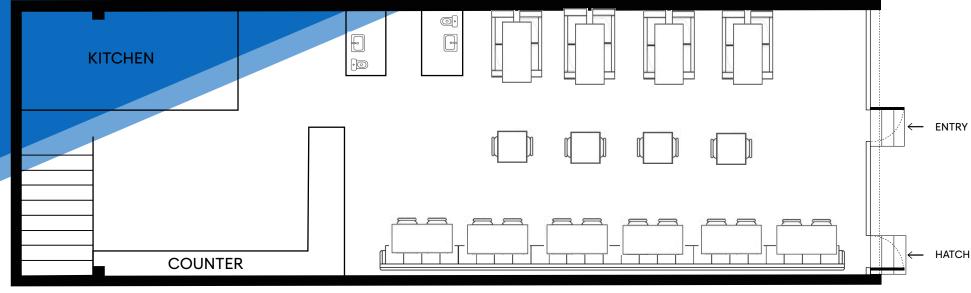

# **APPROXIMATE SIZE**

Ground Floor: 1,550 SF Basement: 1,400 SF

**ASKING RENT** \$25,000/Month **POSSESSION** Immediate

**TERM** 10-15 Years **FRONTAGE** 

20 FT

# **GROUND FLOOR**