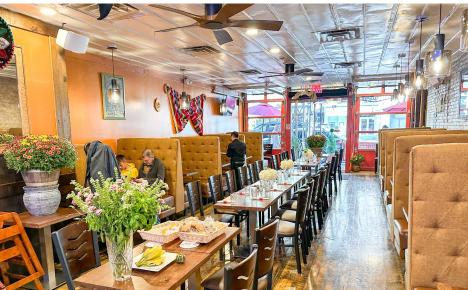

### COMMENTS

- · Prime bar/restaurant opportunity in Murray Hill
- · Currently "Grand Canyon Restaurant"
- Newly renovated gas kitchen
- Full liquor license in place
- High foot traffic and residential area