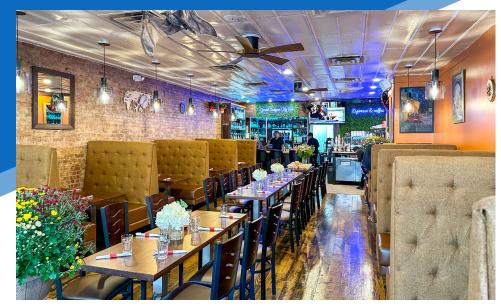

### COMMENTS

- · Prime bar/restaurant opportunity in Murray Hill
- · Currently "Grand Canyon Restaurant"
- Newly renovated gas kitchen
- Full liquor license in place
- High foot traffic and residential area