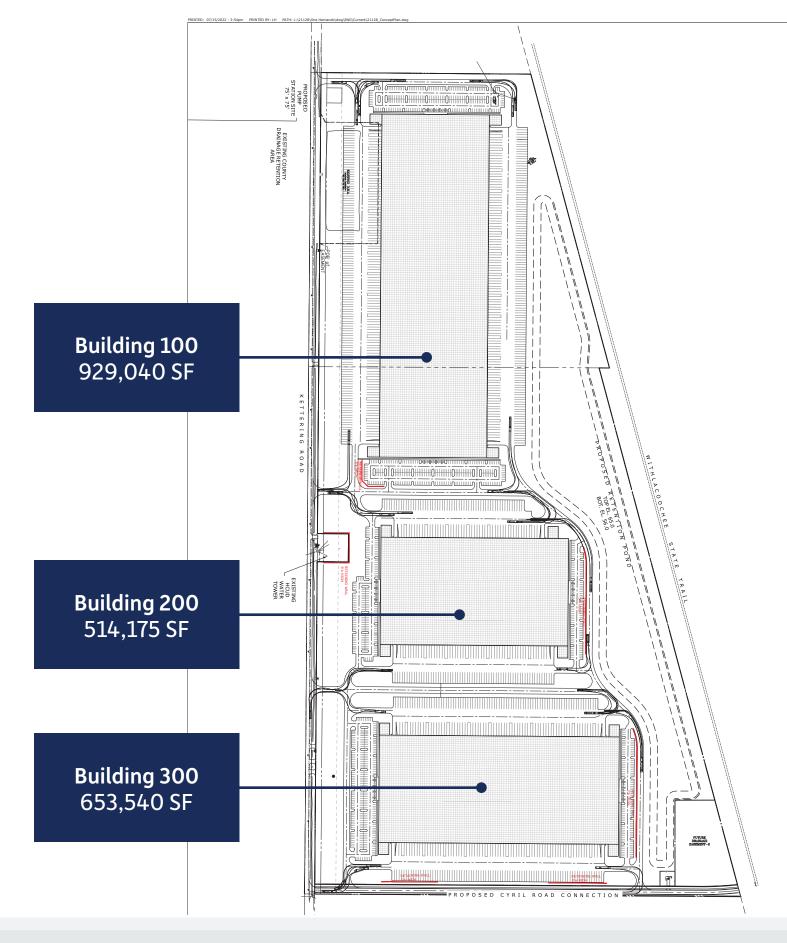

## **Drive Time Map**

**Concept C** 

Building 200 514,175 SF 536' x 936'

Building 300 653,540 SF 536'x 1,196'

\*Developer can accommodate multi and single tenants up to 2.2 million square feet, build-to-suit.

### **Concept Aerial Plan**

**Surrounding Area Map** 