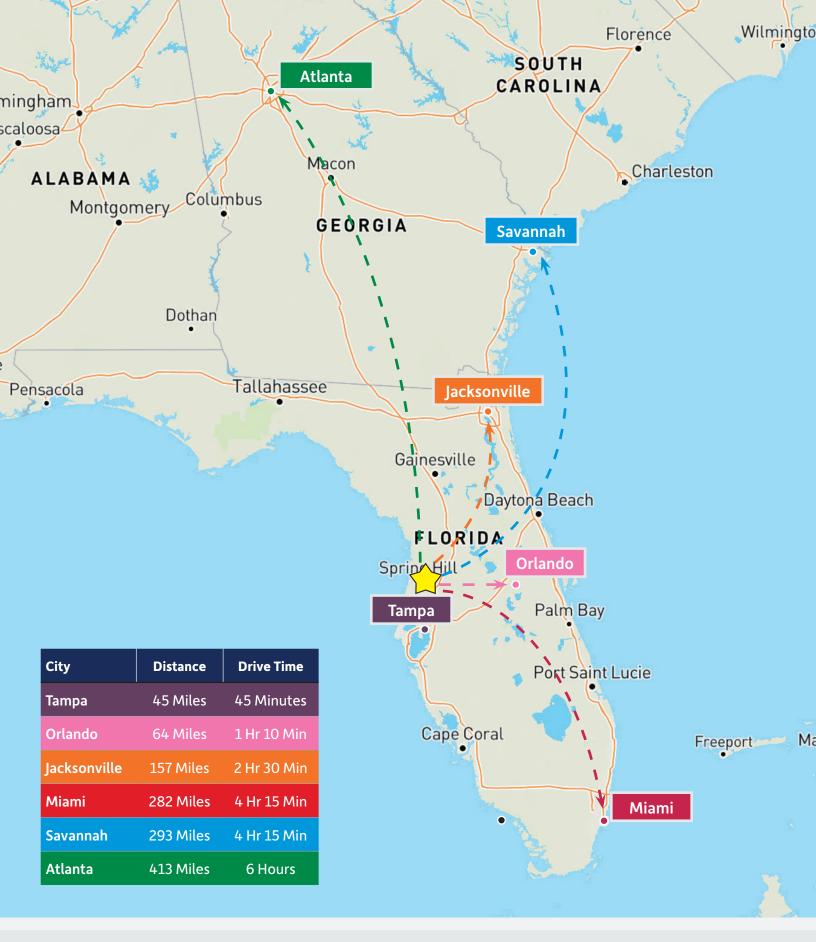

## **Drive Time Map**

**Concept C** 

Building 200 514,175 SF 536' x 936'

Building 300 653,540 SF 536'x 1,196'

\*Developer can accommodate multi and single tenants up to 2.2 million square feet, build-to-suit.