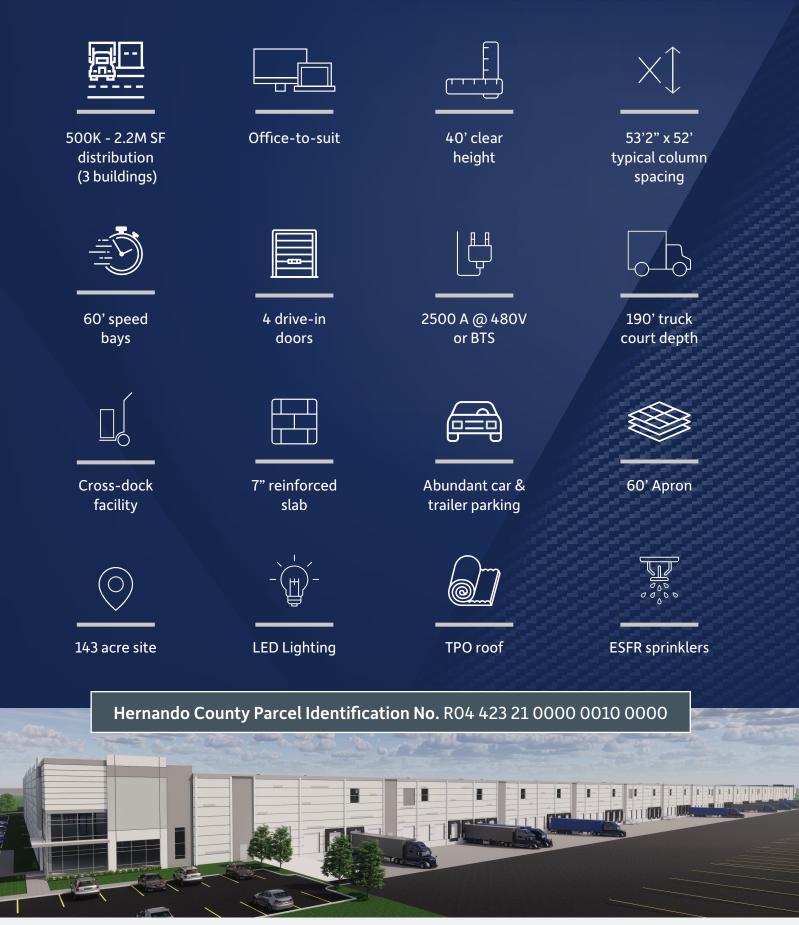

# **Statewide Logistics Center** Brooksville, Florida

Statewide Logistics Center is located on 143 acres just east of I-75 on State Road 50 and Kettering Road. Statewide Logistics Center has the ability to accommodate tenants from 500,000 -2,200,000 Square Feet in a single building.

# **Property Highlights**