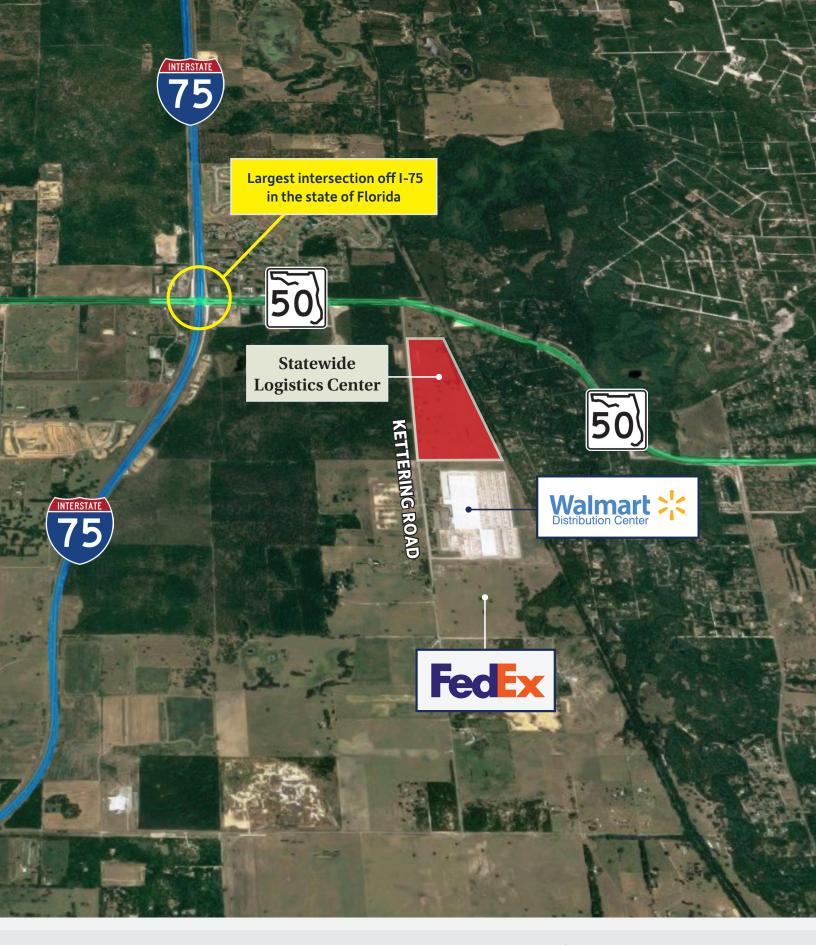

# **Statewide Logistics Center** Brooksville, Florida

Statewide Logistics Center is located on 143 acres just east of I-75 on State Road 50 and Kettering Road. Statewide Logistics Center has the ability to accommodate tenants from 500,000 -2,200,000 Square Feet in a single building.

### **Concept Aerial Plan**

**Surrounding Area Map** 