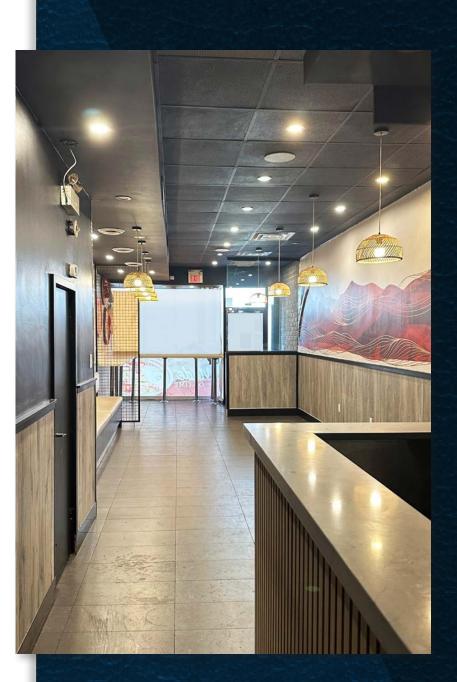

# FOR LEASE 374 A YONGE ST Toronto, Ontario

- Highly visible storefront with full modern glazing.
- Average pedestrian traffic count of approx. 98,000/per month<sup>\*</sup>.
- Excellent signage opportunity.
- Close proximity to Toronto Metropolitan University, The Toronto Eaton Centre, Yonge & Dundas Square, and more.
- Ideal for restaurant or café. Existing infrastructure in place.
- Clean usable basement.

## UNIT DETAILS

ADDRESS: 374 A YONGE ST, TORONTO, ONTARIO

AREA: 1,300 SF

TMI (2024 ESTIMATE): \$6,770/MONTH

ASKING RENT: CONTACT LISTING BROKER

AVAILABLE: IMMEDIATELY