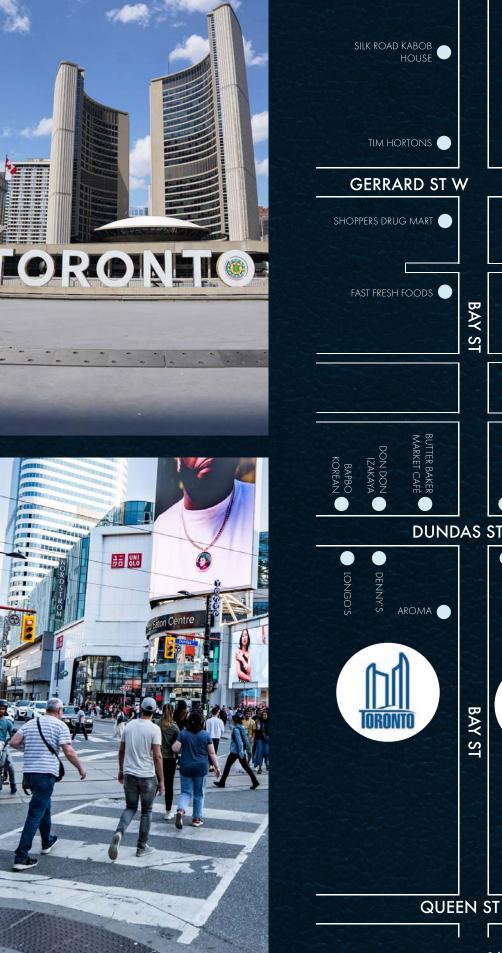

# FOR LEASE 374 A YONGE ST Toronto, Ontario

- Highly visible storefront with full modern glazing.
- Average pedestrian traffic count of approx. 98,000/per month<sup>\*</sup>.
- Excellent signage opportunity.
- Close proximity to Toronto Metropolitan University, The Toronto Eaton Centre, Yonge & Dundas Square, and more.
- Ideal for restaurant or café. Existing infrastructure in place.
- Clean usable basement.

## UNIT DETAILS

ADDRESS: 374 A YONGE ST, TORONTO, ONTARIO

AREA: 1,300 SF

TMI (2024 ESTIMATE): \$6,770/MONTH

ASKING RENT: CONTACT LISTING BROKER

AVAILABLE: IMMEDIATELY