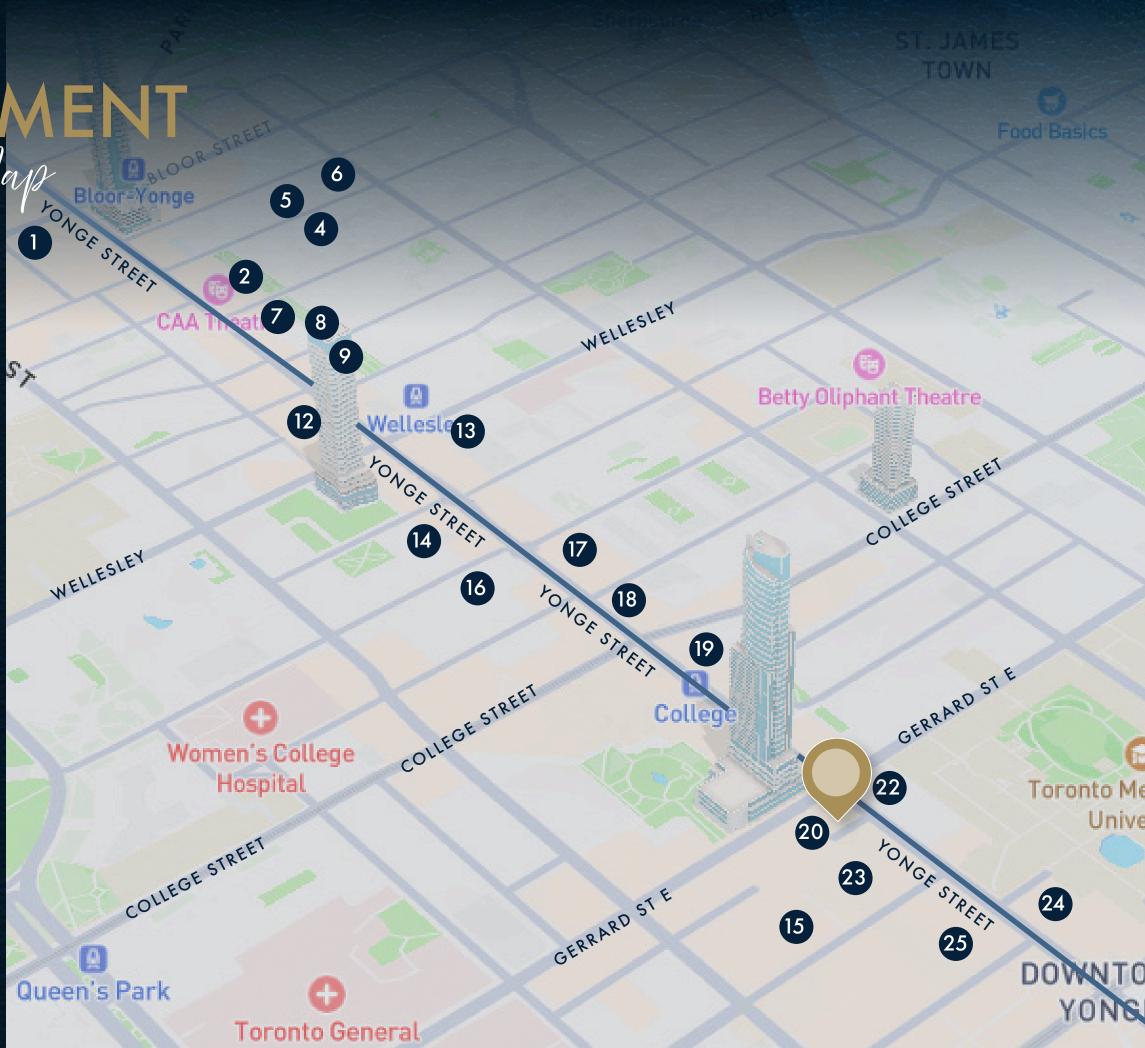

# DOWNTOWN BIA DEVELOPMENT Monge Efreet Map

|              | Address         |
|--------------|-----------------|
| 1            | The One         |
| 2            | 15 Charles      |
| 3            | 10 St. Mary     |
| 4            | 55 Charles      |
| 5            | The Charles     |
| 6            | 625 Church      |
| 7            | 619 Yonge       |
| 8            | The Ivy         |
| 9            | The Glouchester |
| 10           | 25 St. Mary     |
| 11           | 1075 Bay        |
| 12           | 8 Wellesley     |
| 13           | 20 Maitland     |
| 14           | 510 Yonge       |
| 15           | Panda           |
| 16           | IMMIX Condos    |
| 17           | 475 Yonge       |
| 18           | 2 Carlton       |
| 19           | 415 Yonge       |
| 20           | 372 Yonge       |
| 21           | Chelsea Green   |
| 22           | Concord Sky     |
| 23           | 8 Elm           |
| 24           | 335 Yonge       |
| 25           | Panda           |
| TOTAL 17,219 |                 |