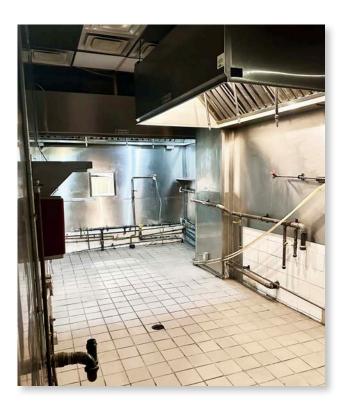

# FOR LEASE 374 A YONGE ST Toronto, Ontario

- Highly visible storefront with full modern glazing.
- Average pedestrian traffic count of approx. 98,000/per month<sup>\*</sup>.
- Excellent signage opportunity.
- Close proximity to Toronto Metropolitan University, The Toronto Eaton Centre, Yonge & Dundas Square, and more.
- Ideal for restaurant or café. Existing infrastructure in place.
- Clean usable basement.

## UNIT DETAILS

ADDRESS: 374 A YONGE ST, TORONTO, ONTARIO

AREA: 1,300 SF

TMI (2024 ESTIMATE): \$6,770/MONTH

ASKING RENT: CONTACT LISTING BROKER

AVAILABLE: IMMEDIATELY