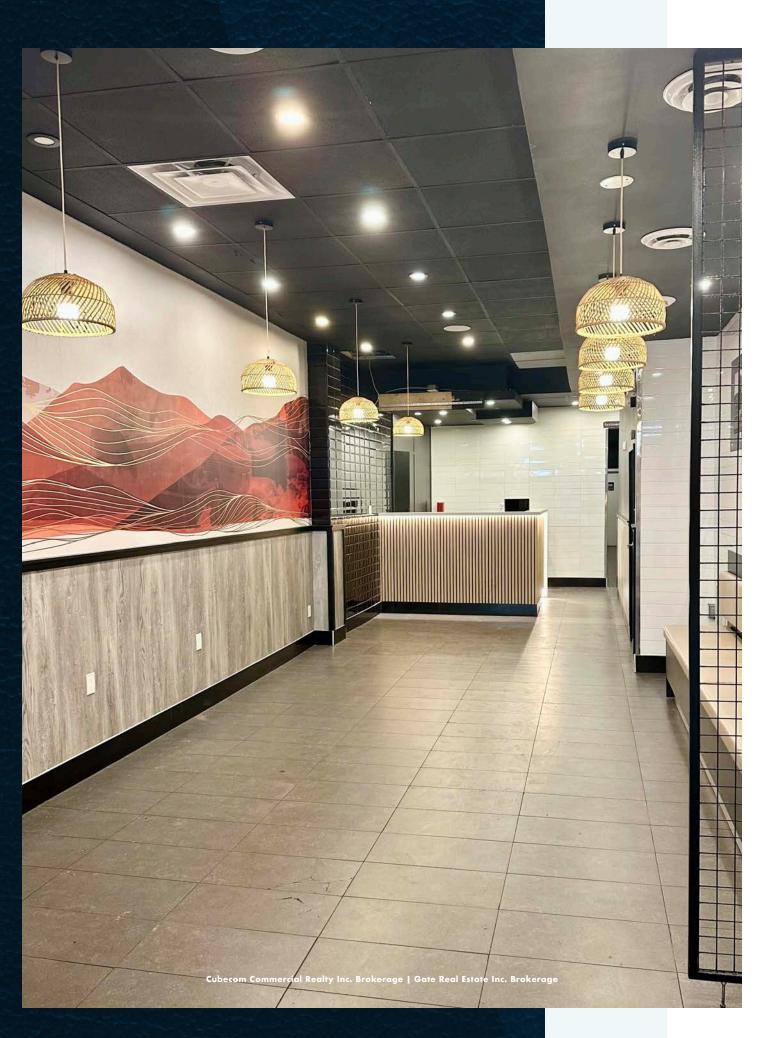

# FOR LEASE 374 A YONGE ST Toronto, Ontario

- Highly visible storefront with full modern glazing.
- Average pedestrian traffic count of approx. 98,000/per month<sup>\*</sup>.
- Excellent signage opportunity.
- Close proximity to Toronto Metropolitan University, The Toronto Eaton Centre, Yonge & Dundas Square, and more.
- Ideal for restaurant or café. Existing infrastructure in place.
- Clean usable basement.

## UNIT DETAILS

ADDRESS: 374 A YONGE ST, TORONTO, ONTARIO

AREA: 1,300 SF

TMI (2024 ESTIMATE): \$6,770/MONTH

ASKING RENT: CONTACT LISTING BROKER

AVAILABLE: IMMEDIATELY