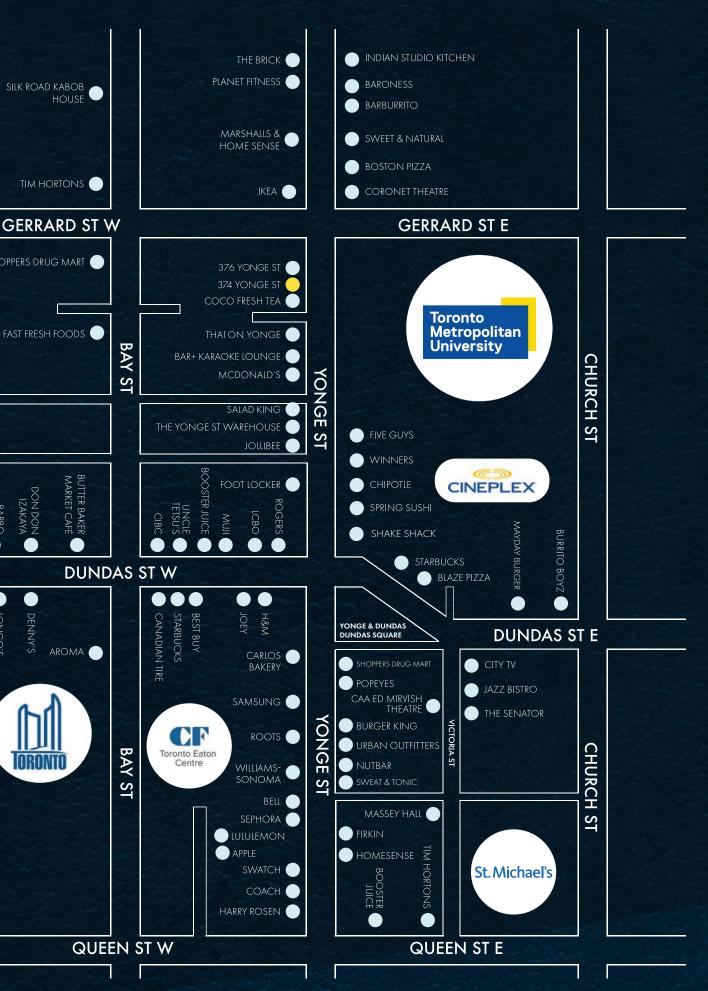

# FOR LEASE 374 A YONGE ST Toronto, Ontario

- Highly visible storefront with full modern glazing.
- Average pedestrian traffic count of approx. 98,000/per month<sup>\*</sup>.
- Excellent signage opportunity.
- Close proximity to Toronto Metropolitan University, The Toronto Eaton Centre, Yonge & Dundas Square, and more.
- Ideal for restaurant or café. Existing infrastructure in place.
- Clean usable basement.

## UNIT DETAILS

ADDRESS: 374 A YONGE ST, TORONTO, ONTARIO

AREA: 1,300 SF

TMI (2024 ESTIMATE): \$6,770/MONTH

ASKING RENT: CONTACT LISTING BROKER

AVAILABLE: IMMEDIATELY