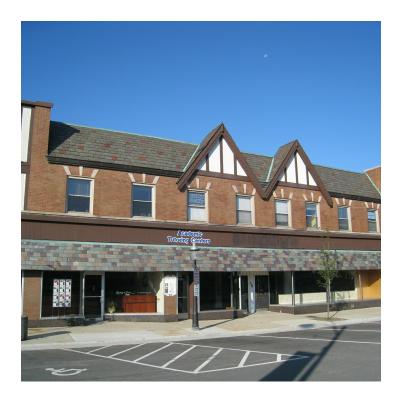

### **PROPERTY OVERVIEW**

Two Story Retail/Office and Professional Building. Centrally Located retail space within Uptown Park Ridge. Walk to transportation, shops and restaurants.

### **PROPERTY HIGHLIGHTS**

- Best location in the heart of Uptown Park Ridge on Restaurant Row
- · Significant Walk By Foot Traffic
- Adjacent to the Metra train Station
- · Excellent views of the park and uptown
- · Tenant Utilities separately metered.
- · Two Story Retail/Office and Professional Building
- Zoning is CBD B4 Uptown Core