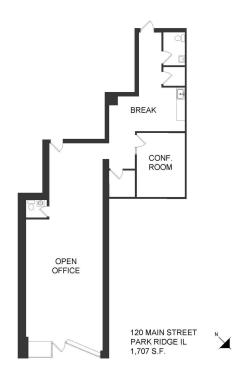

## **OFFERING SUMMARY**

Available SF: 1,707 SF

Lease Rate: \$24.56 SF/yr (MG)

Year Built: 1926

Building Size: 20,938 SF

Renovated: 2021

#### **AVAILABLE SPACES**

| SPACE              | LEASE RATE    | SIZE (SF) |
|--------------------|---------------|-----------|
| 120 S. Main Street | \$24.56 SF/yr | 1,707 SF  |

### **LEASE INFORMATION**

| Lease Type:  | MG       | Lease Term: | 36 months     |
|--------------|----------|-------------|---------------|
| Total Space: | 1,707 SF | Lease Rate: | \$24.56 SF/yr |

#### **AVAILABLE SPACES**

SUITE TENANT SIZE (SF) LEASE TYPE LEASE RATE DESCRIPTION

Street retail. Formerly a real estate office. Large front area 120 S. Main Street Available 1,707 SF Modified Gross \$24.56 SF/yr conference room, two privacy rooms, break room and two rest rooms.