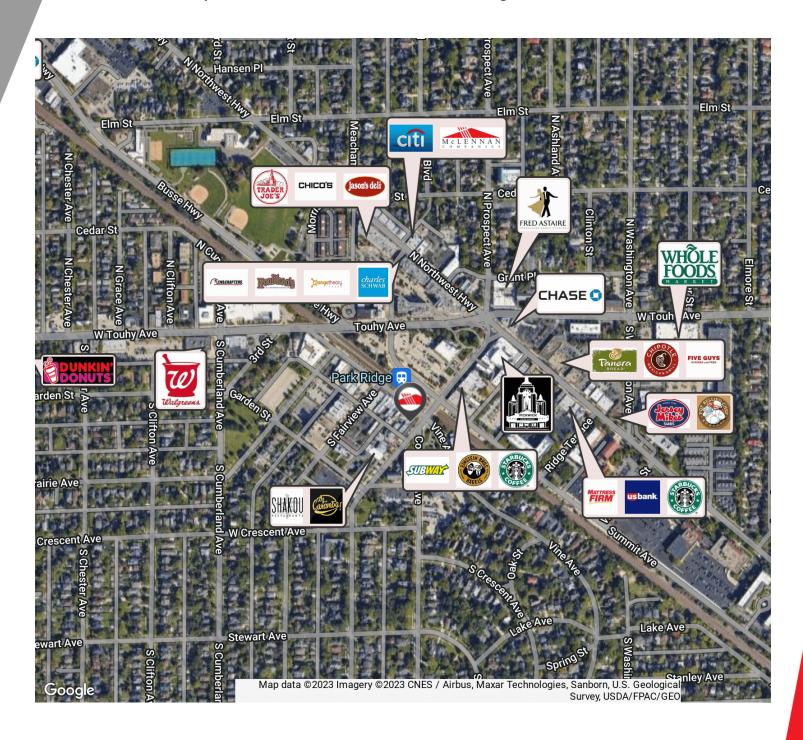

## **OWEN HAYES**

0: 847.655.3362

C: 847.826.0081

ojh@mclennancos.com

100-112 S Prospect, 108-122 Main Street, Park Ridge, IL 60068

| POPULATION                            | 1 MILE              | 2 MILES               | 3 MILES               |
|---------------------------------------|---------------------|-----------------------|-----------------------|
| Total population                      | 18,672              | 73,214                | 168,310               |
| Median age                            | 42.6                | 43.5                  | 43.2                  |
| Median age (Male)                     | 41.8                | 41.8                  | 41.2                  |
| Median age (Female)                   | 43.1                | 44.5                  | 44.6                  |
|                                       |                     |                       |                       |
| HOUSEHOLDS & INCOME                   | 1 MILE              | 2 MILES               | 3 MILES               |
| HOUSEHOLDS & INCOME  Total households | <b>1 MILE</b> 6,822 | <b>2 MILES</b> 28,180 | <b>3 MILES</b> 65,782 |
|                                       |                     |                       |                       |
| Total households                      | 6,822               | 28,180                | 65,782                |