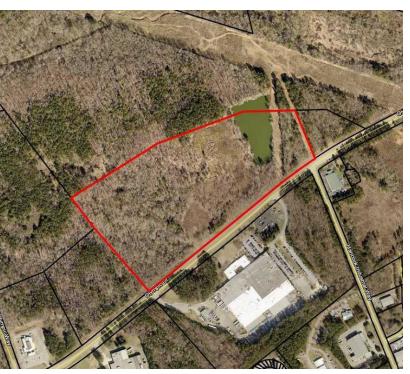

### PROPERTY OVERVIEW

The property is zoned I (industrial) which is the heavyset industrial zoning allowed in Athens-Clarke County. Property is within Athena Industrial Park. It is located on Olympic Drive which gives it quick access to major roads. The property is partially wooded and has a lake in the Northeast section. Major roads for immediate access are Olympic Drive, Athena Drive, and Loop 10 (Athens Perimeter).

### **AERIAL MAP**

**GRANT WHITWORTH** 706.548.9300

grantwhitworth@gmail.com

775 OLYMPIC DRIVE, ATHENS, GA 30601