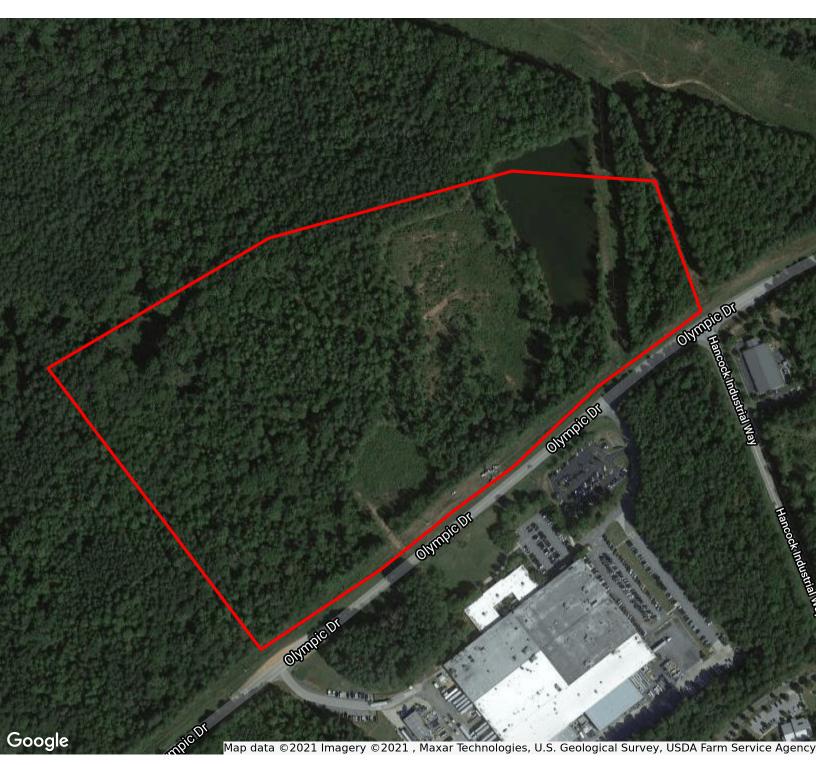

### **AERIAL MAP**

**GRANT WHITWORTH** 706.548.9300

grantwhitworth@gmail.com

775 OLYMPIC DRIVE, ATHENS, GA 30601

### PROPERTY OVERVIEW

The property is zoned I (industrial) which is the heavyset industrial zoning allowed in Athens-Clarke County. Property is within Athena Industrial Park. It is located on Olympic Drive which gives it quick access to major roads. The property is partially wooded and has a lake in the Northeast section. Major roads for immediate access are Olympic Drive, Athena Drive, and Loop 10 (Athens Perimeter).