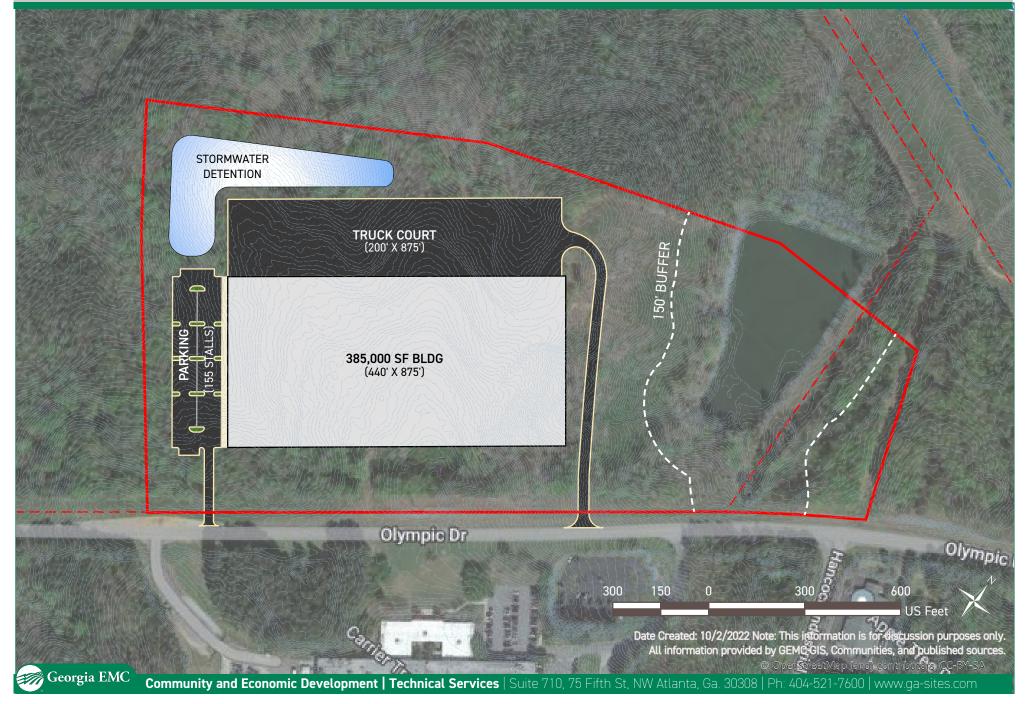

### PROPERTY OVERVIEW

The property is zoned I (industrial) which is the heavyset industrial zoning allowed in Athens-Clarke County. Property is within Athena Industrial Park. It is located on Olympic Drive which gives it quick access to major roads. The property is partially wooded and has a lake in the Northeast section. Major roads for immediate access are Olympic Drive, Athena Drive, and Loop 10 (Athens Perimeter).

### **PROPERTY HIGHLIGHTS**

- · Heavy Industrial Zoning
- Located in Athena Industrial Park.
- Easy access to major roads.
- Phase I and wetlands delineation available.

The information contained herein is derived from a variety of sources including the owner, public records and other source Whitworth land Corporation deems to be reliable. Whitworth Land Corporation has no reason to doubt, but does not guarantee the accuracy of this information.