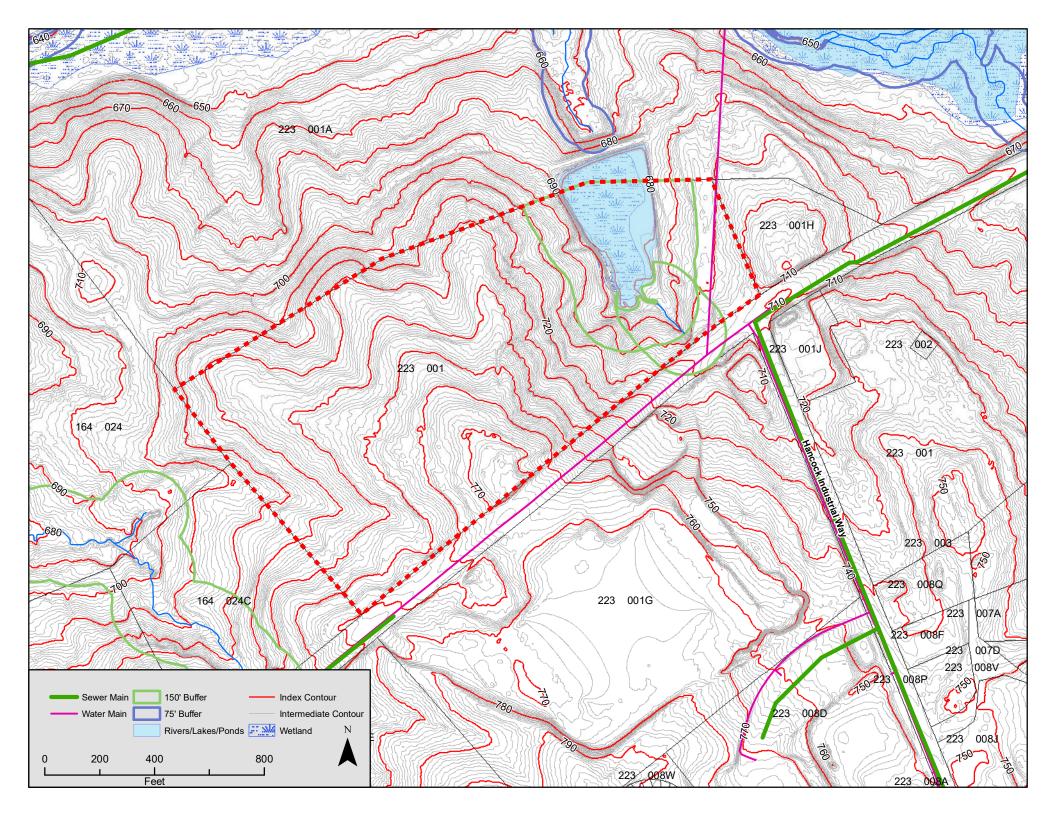

### PROPERTY OVERVIEW

The property is zoned I (industrial) which is the heavyset industrial zoning allowed in Athens-Clarke County. Property is within Athena Industrial Park. It is located on Olympic Drive which gives it quick access to major roads. The property is partially wooded and has a lake in the Northeast section. Major roads for immediate access are Olympic Drive, Athena Drive, and Loop 10 (Athens Perimeter).

### **PROPERTY HIGHLIGHTS**

- · Heavy Industrial Zoning
- Located in Athena Industrial Park.
- Easy access to major roads.
- Phase I and wetlands delineation available.

The information contained herein is derived from a variety of sources including the owner, public records and other source Whitworth land Corporation deems to be reliable. Whitworth Land Corporation has no reason to doubt, but does not guarantee the accuracy of this information.