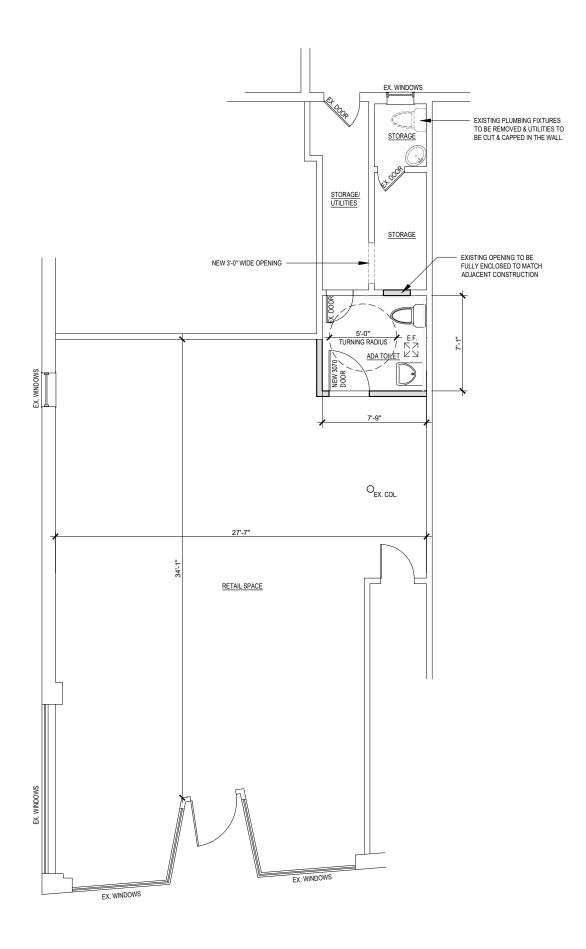

# **RETAIL SPACE**

# **ISLIP, NY**

# **454 MAIN STREET**

## SIZE

1,250 SF

#### **ASKING RENT**

**Upon Request** 

#### **FRONTAGE**

± 23 FT

#### **NEIGHBORS**

Starbucks, SoBol, Bubba's Burrito Bar, Chase Bank, South Bay Orthodontics, Hardware Store

#### **COMMENTS**

Highly visible end cap in the heart of downtown

1/2 Mile from Islip Middle School and High School

One block from Islip Town Hall

# **CONTACT EXCLUSIVE AGENTS**

## **JASON SOBEL**

jsobel@ripcony.com 516.933.8880

## **JULIANA CHIARELLI**

jchiarelli@ripcony.com 516.933.8880



# **FLOOR PLAN**



# **AERIAL**



# **MARKET AERIAL**



# **DRIVE TIME DEMOGRAPHICS**



### **5 MINUTE**

**POPULATION** 

25,006

**HOUSEHOLDS** 

9,098

**AVERAGE HOUSEHOLD INCOME** 

\$144,087

**MEDIAN HOUSEHOLD INCOME** 

\$109,992

## **COLLEGE GRADUATES (BACHELOR'S +)**

7,541 - 27.3%

**TOTAL BUSINESSES** 

1,474

**TOTAL EMPLOYEES** 

14,018

**DAYTIME POPULATION (W/16 YR+)** 

26,198

## **10 MINUTE**

**POPULATION** 

122,138

**HOUSEHOLDS** 

38,017

**AVERAGE HOUSEHOLD INCOME** 

\$144,061

**MEDIAN HOUSEHOLD INCOME** 

\$111,698

**COLLEGE GRADUATES (BACHELOR'S+)** 

28,658 - 21.8%

**TOTAL BUSINESSES** 

3,854

**TOTAL EMPLOYEES** 

40,386

**DAYTIME POPULATION (W/16 YR+)** 

101,742