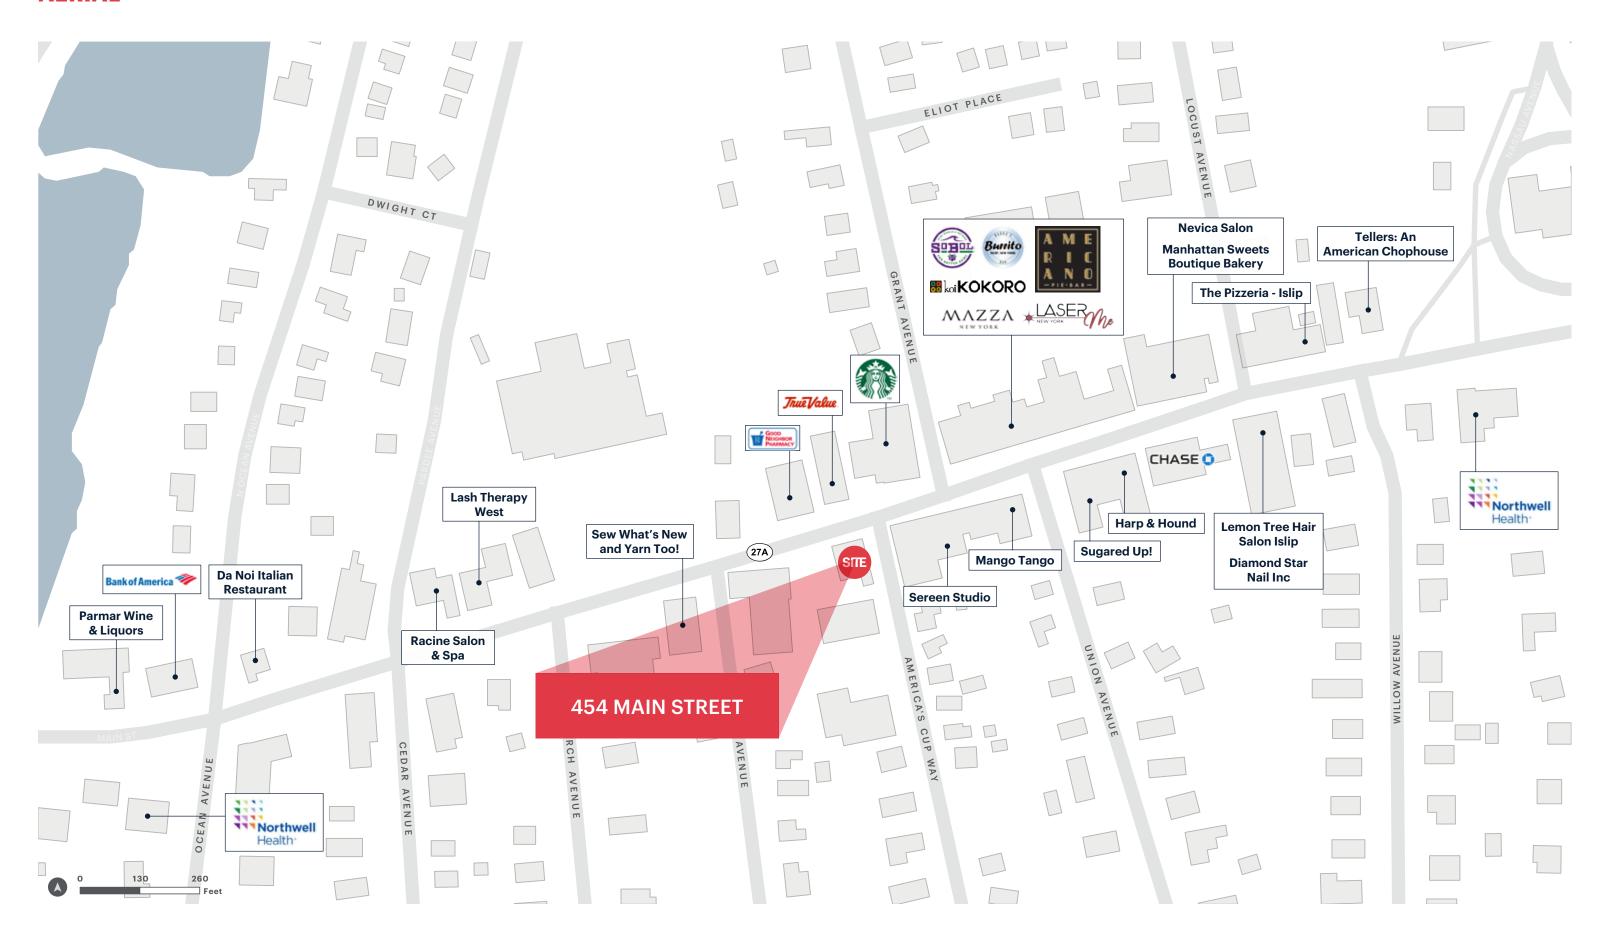

# **AERIAL**

#### **NEIGHBORS**

Starbucks, SoBol, Bubba's Burrito Bar, Chase Bank, South Bay Orthodontics, Hardware Store