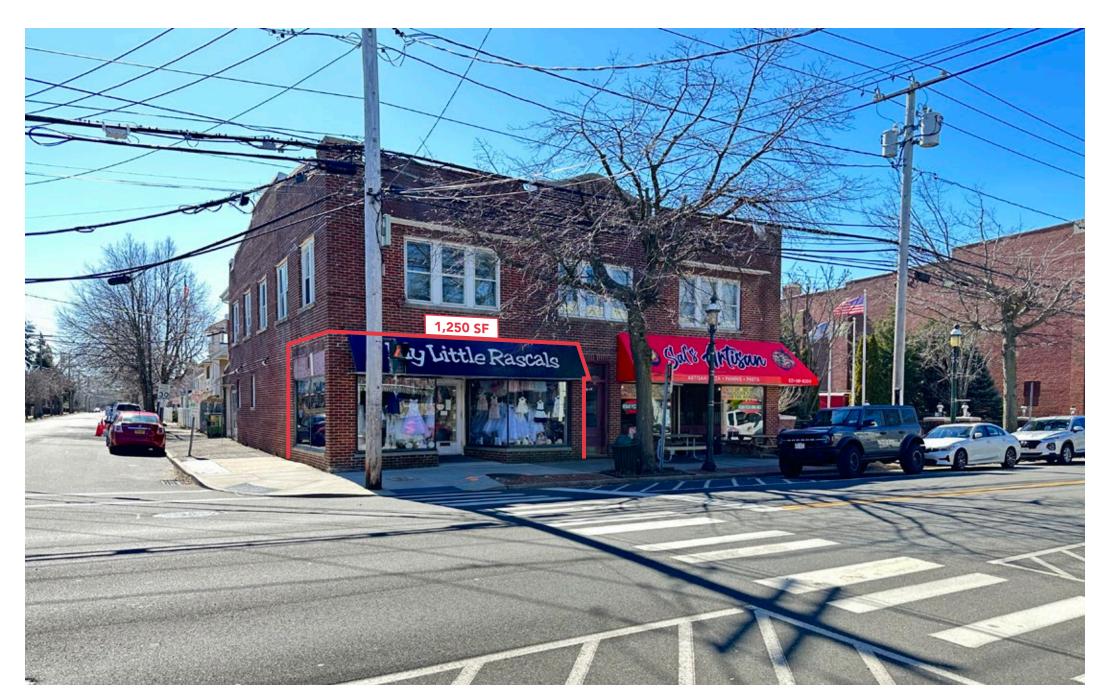

# **454 MAIN STREET**

## SIZE

1,250 SF

#### **FRONTAGE**

± 23 FT

#### **COMMENTS**

Highly visible end cap in the heart of downtown

1/2 Mile from Islip Middle School and High School

One block from Islip Town Hall