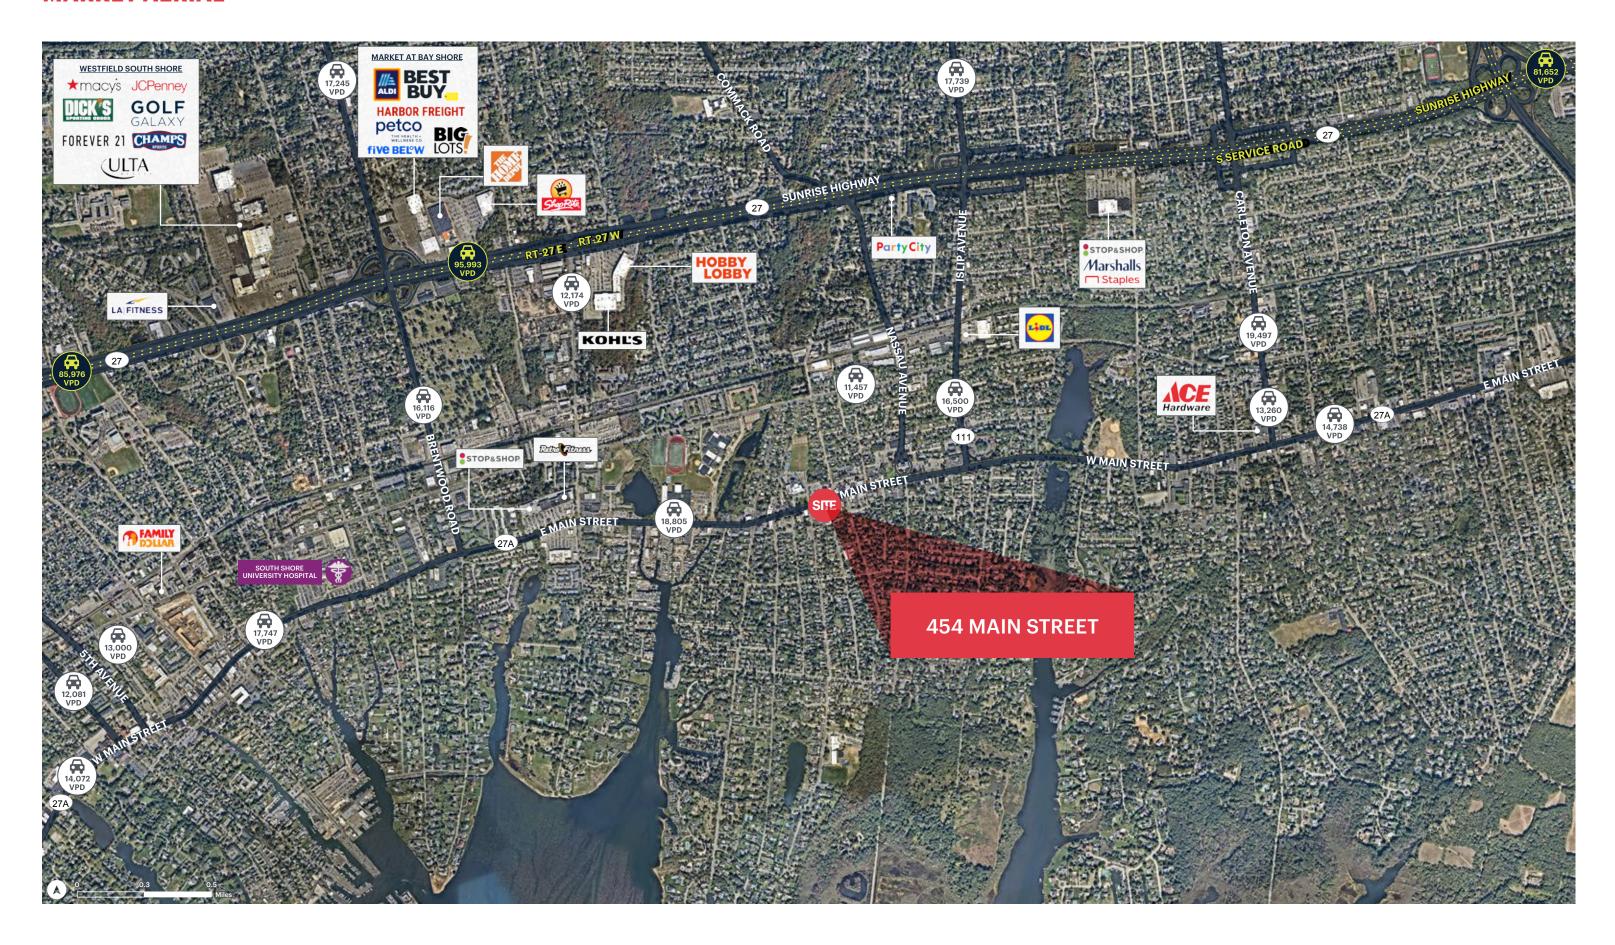

# **RETAIL SPACE**

# **ISLIP, NY**

# **454 MAIN STREET**

## SIZE

1,250 SF

#### **ASKING RENT**

**Upon Request** 

#### **FRONTAGE**

± 23 FT

#### **NEIGHBORS**

Starbucks, SoBol, Bubba's Burrito Bar, Chase Bank, South Bay Orthodontics, Hardware Store

#### **COMMENTS**

Highly visible end cap in the heart of downtown

1/2 Mile from Islip Middle School and High School

One block from Islip Town Hall

# **CONTACT EXCLUSIVE AGENTS**

## **JASON SOBEL**

jsobel@ripcony.com 516.933.8880

## **JULIANA CHIARELLI**

jchiarelli@ripcony.com 516.933.8880



# **FLOOR PLAN**



# **AERIAL**



# **MARKET AERIAL**



# **DRIVE TIME DEMOGRAPHICS**



### **5 MINUTE**

**POPULATION** 

25,006

**HOUSEHOLDS** 

9,098

**AVERAGE HOUSEHOLD INCOME** 

\$144,087

**MEDIAN HOUSEHOLD INCOME** 

\$109,992

## **COLLEGE GRADUATES (BACHELOR'S +)**

7,541 - 27.3%

**TOTAL BUSINESSES** 

1,474

**TOTAL EMPLOYEES** 

14,018

**DAYTIME POPULATION (W/16 YR+)** 

26,198

## **10 MINUTE**

**POPULATION** 

122,138

**HOUSEHOLDS** 

38,017

**AVERAGE HOUSEHOLD INCOME** 

\$144,061

**MEDIAN HOUSEHOLD INCOME** 

\$111,698

**COLLEGE GRADUATES (BACHELOR'S+)** 

28,658 - 21.8%

**TOTAL BUSINESSES** 

3,854

**TOTAL EMPLOYEES** 

40,386

**DAYTIME POPULATION (W/16 YR+)** 

101,742