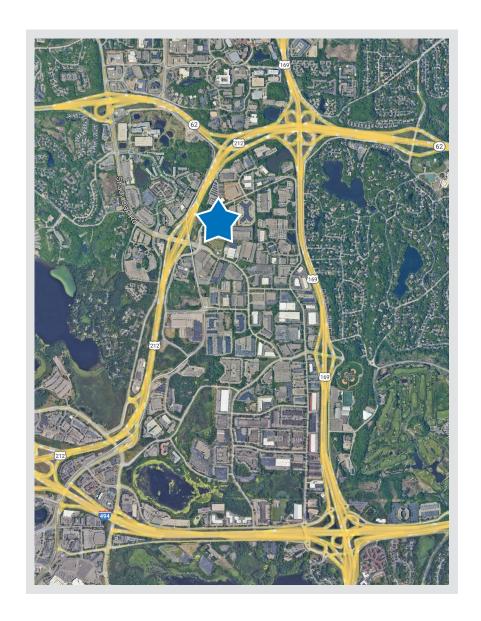

#### **HIGHLIGHTS**

■ Located in Eden Prairie's Golden Triangle

■ Great access to I-494, Hwy 169, Hwy 212 and Crosstown 62