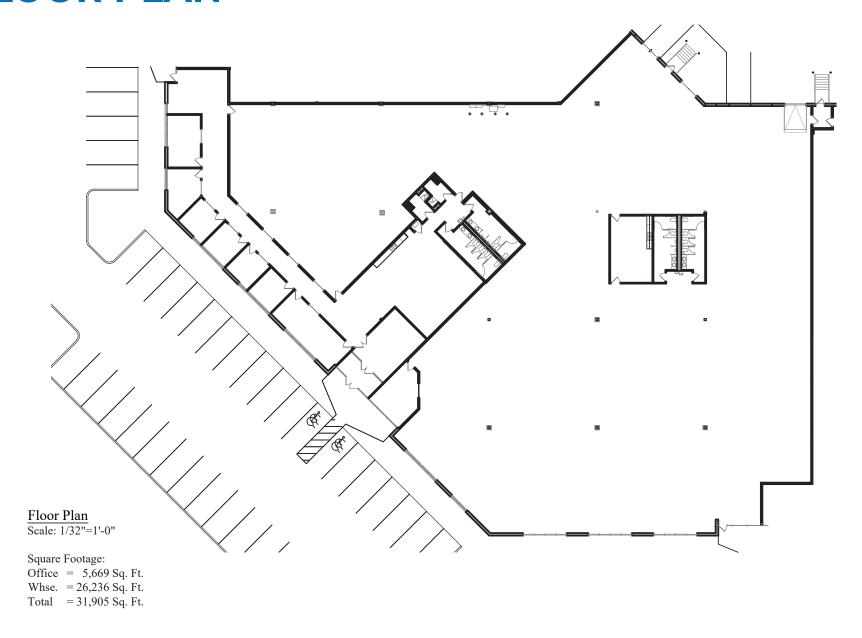

# SUITE 200 FLOOR PLAN

#### SUBLEASE AVAILABLE

**SUITE 200:** 31,905 SF Total

[26,236 SF Warehouse + 31,905 SF Office]

LOADING: 1 Dock door
ASKING RATES: Negotiable

TERM: Through 6/30/30