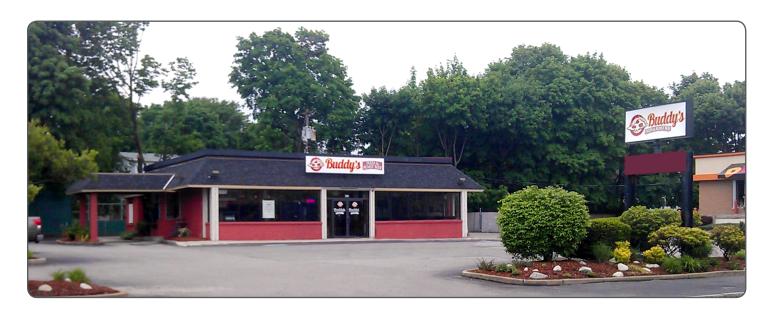

## 655 Bridge Street Route 3A, Weymouth MA FOR SALE

Key Realty is pleased to offer this outstanding property for sale. This high visibility site is located on busy Rt. 3A in close proximity to Lowe's, CVS, Staples, and within one mile to The Hingham Shipyard, Trader Joe's & Lincoln Plaza including Super Stop & Shop, and Marshalls.

Building: 3,025 SF Land: 34,586 SF

R. E. Taxes: Fiscal 2018 \$10,362

Zoning: Business 1

Frontage: 240 ft. with 3 curb cuts

Parking: 40 Spaces

Utilities: Municipal water & sewer, natural gas Traffic Count: 35,000 ADT