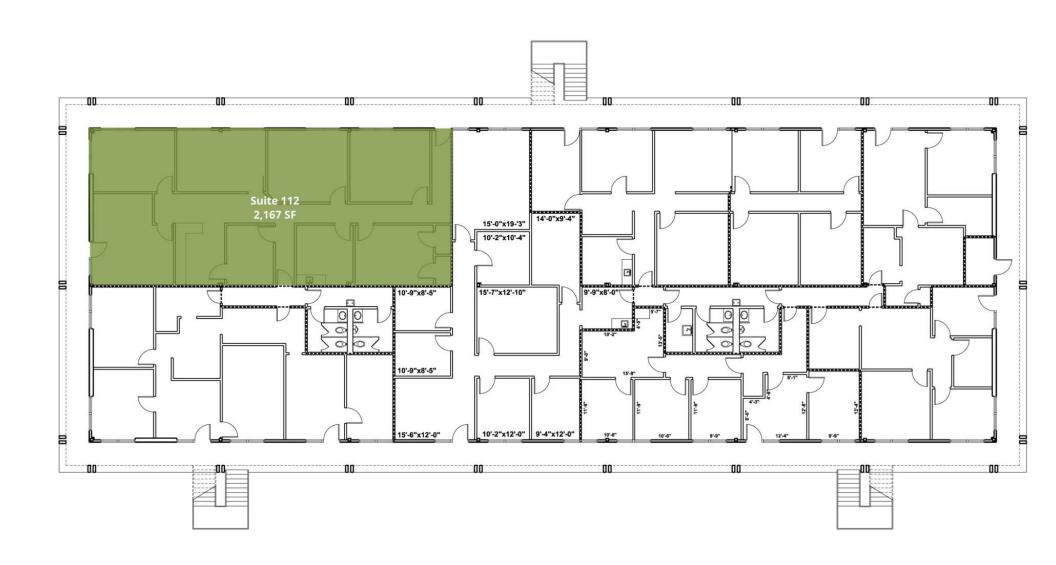

# Riverchase Office Plaza FOR LEASE

1, 2, 3 Riverchase Office Plaza Birmingham, AL 35244

**TWO SUITES AVAILABLE:** 

**BUILDING 2 | SUITE 112** 2,167 SF

**BUILDING 3 | SUITE 206** 1,185 SF