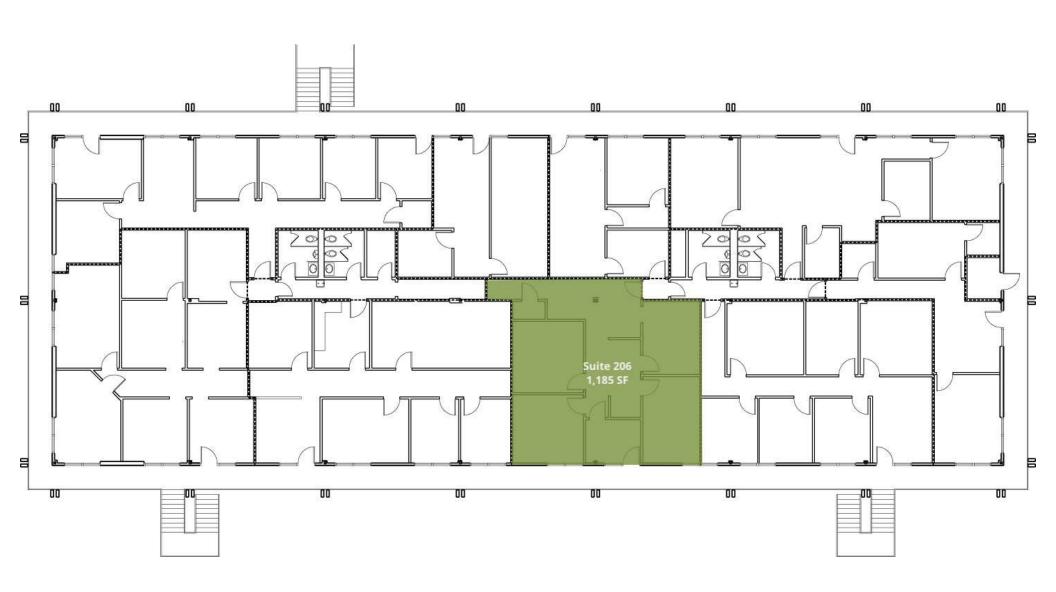

# Riverchase Office Plaza FOR LEASE

1, 2, 3 Riverchase Office Plaza Birmingham, AL 35244

**TWO SUITES AVAILABLE:** 

**BUILDING 2 | SUITE 112** 2,167 SF

**BUILDING 3 | SUITE 206** 1,185 SF