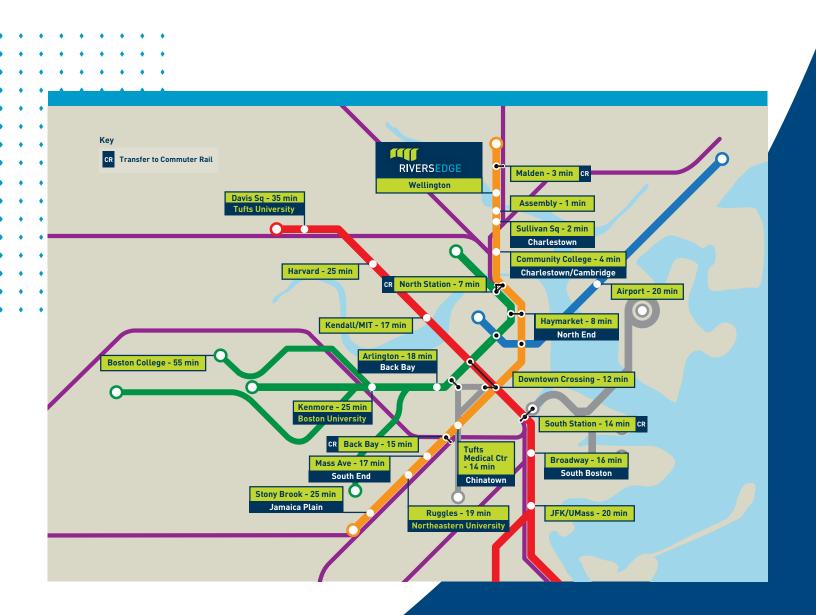

## ACCESS

| • | ٠ | ٠ | ٠ | • | ٠ | ٠ | • | • | ٠ | ٠ | ٠ | ٠ | ٠ | • |   |  |
|---|---|---|---|---|---|---|---|---|---|---|---|---|---|---|---|--|
| • | • | • | • | • | • | • | • | • | • | • | • | • | • | • | • |  |
| • | • | • | • | • | • | • | • | • | • | • | • | • | • | • | ٠ |  |
| • | ٠ | ٠ | ٠ | • | ٠ | • | • | • | ٠ | • | • | ٠ | • | ٠ | • |  |
| • | • | • | • | • | • | • | • | • | • | • | • | • | • | • | • |  |
| • | • | • | • | • | ٠ | ٠ | • | • | ٠ | ٠ | • | • | ٠ | • | • |  |
| • | • | • | • | • | • | • | • | • | • | • | • | • | • | • | • |  |
| • | • | • | • | • | • | • | • | • | • | • | • | • | • | • | • |  |
|   |   |   |   |   |   |   |   |   |   |   |   |   |   |   |   |  |