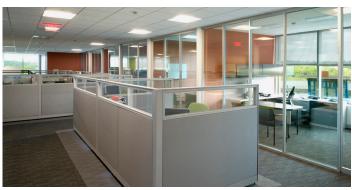

# RIVERSEDGE

200 RIVERS EDGE DRIVE • MEDFORD, MA

14,382 - 46,382 SF

AVAILABLE PLUG & PLAY

CBRE is pleased to present the availability of 14,382-46,382 SF of first class office space at 200 River's Edge Drive located in Medford, Massachusetts.

River's Edge is a state-of-the-art LEED® Gold Certified office building situated on an award-winning 10-acre riverfront park. It is conveniently located just minutes away from downtown Boston and Cambridge where tenants enjoy excellent access to major highways, the Wellington MBTA Orange Line Stop and numerous amenities including restaurants, shops, and newly constructed residential rental and condos.