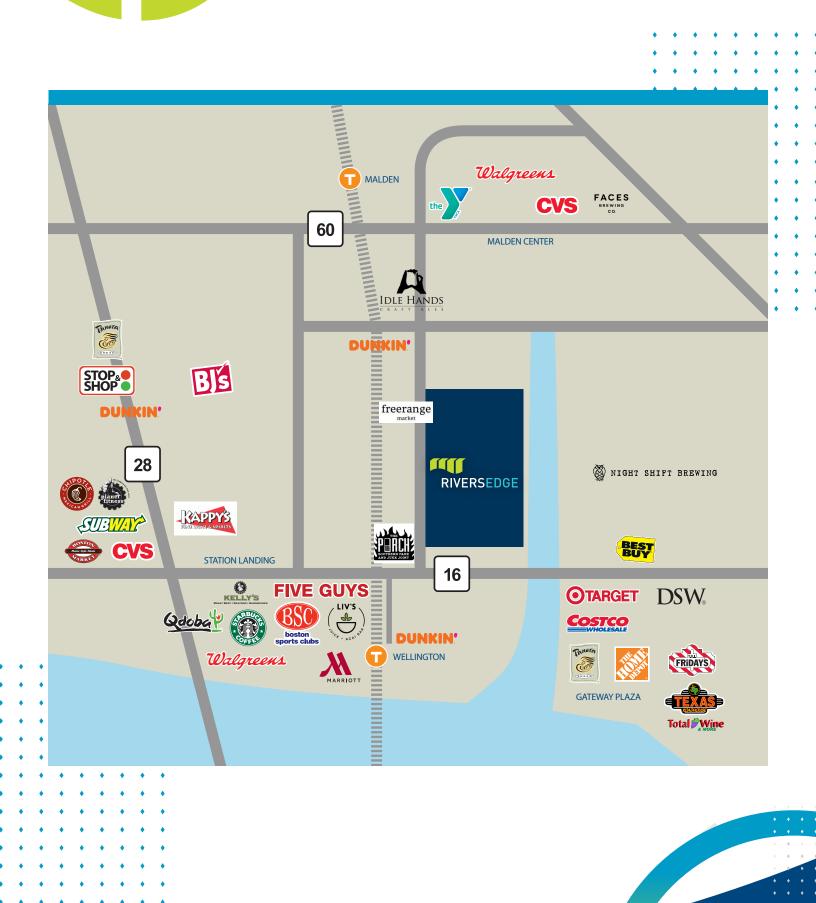

River's Edge is a state-of-the-art LEED® Gold Certified office building situated on an award-winning 10-acre riverfront park. It is conveniently located just minutes away from downtown Boston and Cambridge where tenants enjoy excellent access to major highways, the Wellington MBTA Orange Line Stop and numerous amenities including restaurants, shops, and newly constructed residential rental and condos.

### FLOOR PLANS

#### 14,382 SF AVAILABLE OFFICE SPACE ON THIRD FLOOR









FLOOR PLANS

#### 32,000 SF AVAILABLE OFFICE SPACE ON FOURTH FLOOR







## BUILDING AMENITIES

- + Café with Outdoor Seating
- + Fitness Center with Lockers & Showers
- + Large Function Room
- + Access to the Tufts Boat House
- + Covered Parking
- + Outdoor Walking Paths on the River







## AREA AMENITIES



## ACCESS



| • | ٠ | ٠ | ٠ | • | ٠ | ٠ | • | • | ٠ | ٠ | ٠ | ٠ | ٠ | • |   |  |
|---|---|---|---|---|---|---|---|---|---|---|---|---|---|---|---|--|
| • | • | • | • | • | • | • | • | • | • | • | • | • | • | • | • |  |
| • | • | • | • | • | • | • | • | • | • | • | • | • | • | • | ٠ |  |
| • | ٠ | ٠ | ٠ | • | ٠ | • | • | • | ٠ | • | • | ٠ | • | ٠ | • |  |
| • | • | • | • | • | • | • | • | • | • | • | • | • | • | • | • |  |
| • | • | • | • | • | ٠ | ٠ | • | • | ٠ | ٠ | • | • | ٠ | • | • |  |
| • | • | • | • | • | • | • | • | • | • | • | • | • | • | • | • |  |
| • | • | • | • | • | • | • | • | • | • | • | • | • | • | • | • |  |
|   |   |   |   |   |   |   |   |   |   |   |   |   |   |   |   |  |





**CBRE** 

#### CONTACT US

**ERIC SMITH** Executive Vice President +1 617 933 0176 eric.s