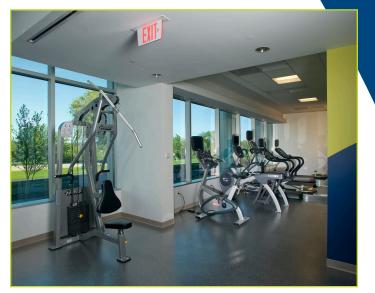

## BUILDING AMENITIES

- + Café with Outdoor Seating
- + Fitness Center with Lockers & Showers
- + Large Function Room
- + Access to the Tufts Boat House
- + Covered Parking
- + Outdoor Walking Paths on the River