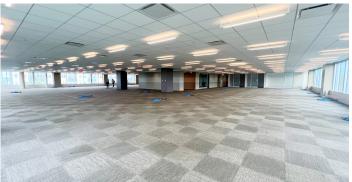

# RIVERSEDGE

200 RIVERS EDGE DRIVE • MEDFORD, MA

14,382 - 46,382 SF

AVAILABLE PLUG & PLAY

CBRE is pleased to present the availability of 14,382-46,382 SF of first class office space at 200 River's Edge Drive located in Medford, Massachusetts.

River's Edge is a state-of-the-art LEED® Gold Certified office building situated on an award-winning 10-acre riverfront park. It is conveniently located just minutes away from downtown Boston and Cambridge where tenants enjoy excellent access to major highways, the Wellington MBTA Orange Line Stop and numerous amenities including restaurants, shops, and newly constructed residential rental and condos.