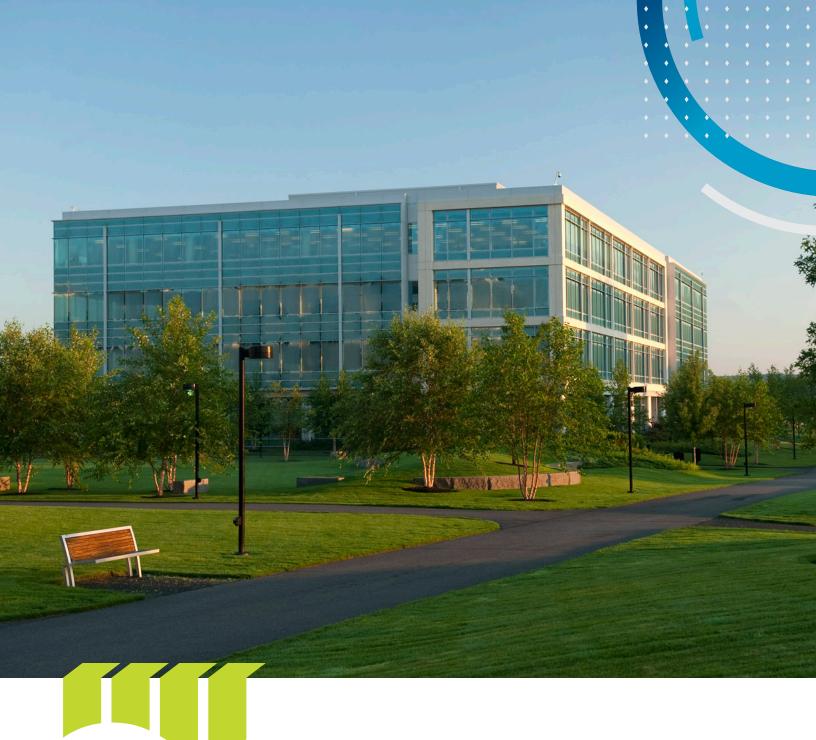

# RIVERSEDGE

200 RIVERS EDGE DRIVE • MEDFORD, MA

14,382 - 46,382 SF

AVAILABLE PLUG & PLAY

CBRE is pleased to present the availability of 14,382-46,382 SF of first class office space at 200 River's Edge Drive located in Medford, Massachusetts.

River's Edge is a state-of-the-art LEED® Gold Certified office building situated on an award-winning 10-acre riverfront park. It is conveniently located just minutes away from downtown Boston and Cambridge where tenants enjoy excellent access to major highways, the Wellington MBTA Orange Line Stop and numerous amenities including restaurants, shops, and newly constructed residential rental and condos.