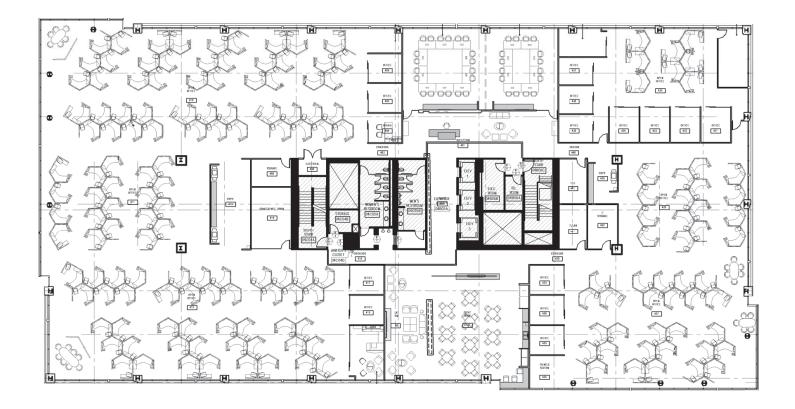

### FLOOR PLANS

#### 14,382 SF AVAILABLE OFFICE SPACE ON THIRD FLOOR

FLOOR PLANS

#### 32,000 SF AVAILABLE OFFICE SPACE ON FOURTH FLOOR