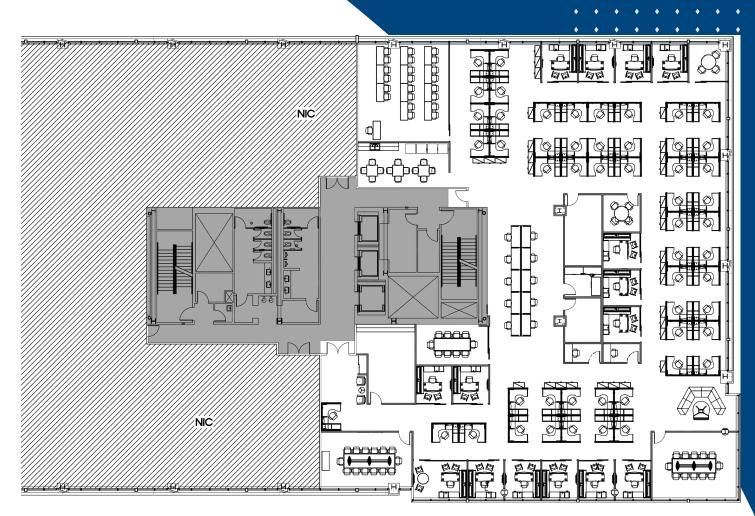

### FLOOR PLANS

#### 14,382 SF AVAILABLE OFFICE SPACE ON THIRD FLOOR

FLOOR PLANS

#### 32,000 SF AVAILABLE OFFICE SPACE ON FOURTH FLOOR