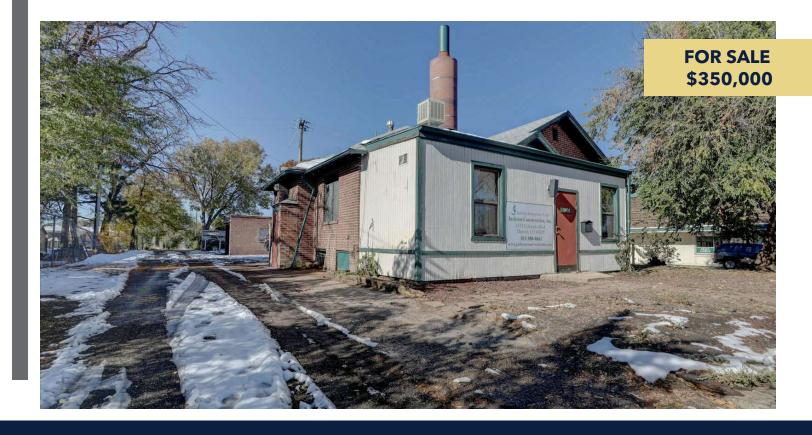

# 3333 COLORADO BLVD

Denver, CO 80205

#### **PROPERTY HIGHLIGHTS**

- Versatile 1,727 SF building suitable for retail, office, or residential use
- Zoned E-CC-3X, offering flexibility for various business ventures
- Prime location on Colorado Blvd for maximum exposure and accessibility
- Cell tower and income not included in sale

#### **PROPERTY DESCRIPTION**

Introducing a prime real estate opportunity at 3333 Colorado Blvd, Denver, CO, 80205. This charming 1,727 SF building, constructed in 1940 and zoned E-CC-3X, offers an ideal space for an office or small business. With a simple layout conducive to customization, this property is tailor-made for those seeking high visibility on Colorado Blvd. Don't miss the chance to secure this cost-effective retail/office/residential property. Cell tower and income are not a part of this sale.