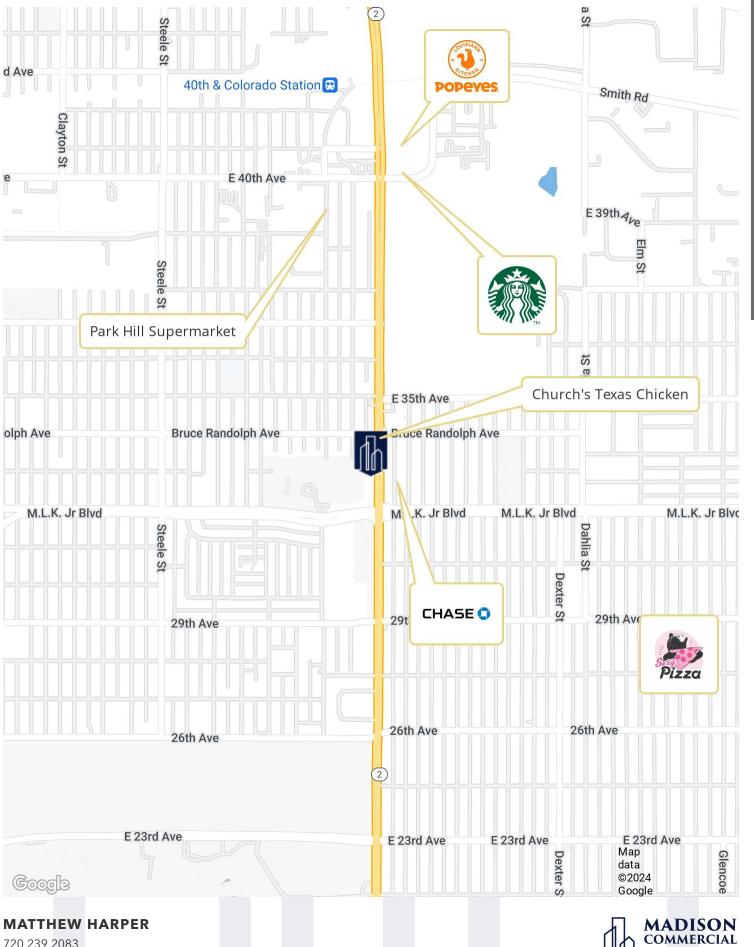

igh visibility on Colorado Blvd. Don't miss the chance to secure this cost-effective retail/office/residential property. Cell tower and income are not a part of this sale.

All information contained herein has been obtained from sources we believe to be reliable and is subject to errors, omissions, change of price, rental, prior sale, and withdrawal without notice. Any projections, opinions or estimates are subject to uncertainty and do not signify current or future property performance. No warranty or representation, express or implied, is made as to the accuracy of the information contained herein. We encourage verification of all information prior to making financial decisions.



### **LOCATION MAP**



MATTHEW HARPER 720.239.2083 mharper@madisoncommercial.com



### **RETAILER MAP**



PROPERTIES

720.239.2083 mharper@madisoncommercial.com

### **ADDITIONAL PHOTOS**













MADISON COMMERCIAL PROPERTIES

MATTHEW HARPER 720.239.2083 mharper@madisoncommercial.com

## **AREA ANALYTICS**

|   | POPULATION           | 1 MILE | 3 MILES | 5 MILES |
|---|----------------------|--------|---------|---------|
| I | Total Population     | 17,415 | 161,947 | 428,350 |
|   | Average Age          | 38     | 38      | 38      |
|   | Average Age (Male)   | 37     | 38      | 38      |
|   | Average Age (Female) | 39     | 38      | 38      |

| HOUSEHOLD & INCOME  | 1 MILE    | 3 MILES   | 5 MILES   |
|---------------------|-----------|-----------|-----------|
| Total Households    | 7,003     | 78,645    | 201,641   |
| Persons per HH      | 2.5       | 2.1       | 2.1       |
|