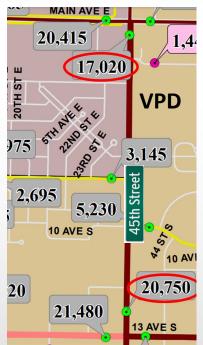

## **PROPERTY HIGHLIGHTS:**

| Building SF   | 24,481            | Sale Price:       | \$3,150000    |
|---------------|-------------------|-------------------|---------------|
| Lot Size:     | 122,896           | Cap Rate:         | 8.50%         |
| Year Built:   | 1997              | Taxes (2023)      | \$45,029.60   |
| Yr Remodeled: | 2021              | Zoned             | Commercial    |
| Parcel ID:    | 01-3880-01609-000 | VPD (45th Street) | 17,000—20,000 |