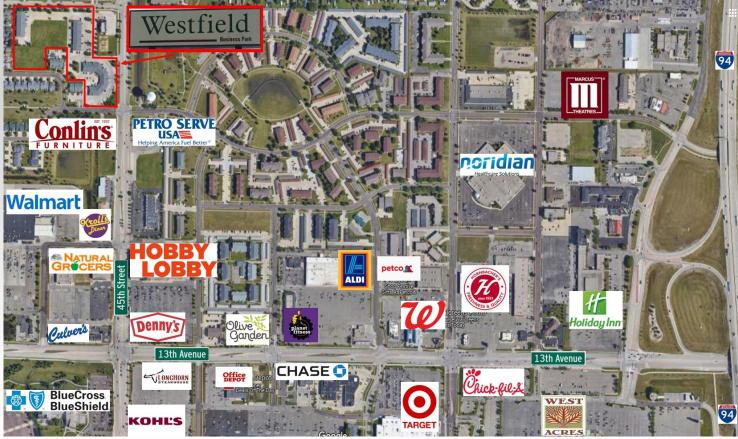

## **INVESTMENT OPPORTUNITY**

Check out this incredible investment opportunity located at 855 45th St S, Fargo ND in the Westfield Business Park. This 24,481 SF neighborhood strip center has great parking, easy access, egress and great exposure off of busy 45th Street.

The Westfield properties are a unique combination of cash flowing retail and office buildings that have plenty of upside, combined with three shovel ready commercial lots.

Discover an incredible investment with this fully managed neighborhood strip mall located at 855 45th St S, Fargo, ND. Boasting an impressive 8.5% cap rate, this property presents a rare opportunity for investors seeking a high-yield, low-maintenance addition to their portfolio.

**Prime Location:** Situated in a bustling area with excellent visibility, this strip mall attracts consistent foot traffic, ensuring robust tenant performance and stability.

**Strong Tenant History:** Enjoy peace of mind with a property that has a proven track record of reliable tenants, contributing to consistent rental income.

Fully Managed: Benefit from a hassle-free investment with professional property management in place, taking care of day-to-day operations and maintenance.

Triple Net Lease (NNN): This investment offers the advantage of tenants covering property taxes, insurance, and maintenance, further enhancing your return and reducing your responsibilities.

## **PROPERTY HIGHLIGHTS:**

| Building SF   | 24,481            | Sale Price:       | \$3,150000    |
|---------------|-------------------|-------------------|---------------|
| Lot Size:     | 122,896           | Cap Rate:         | 8.50%         |
| Year Built:   | 1997              | Taxes (2023)      | \$45,029.60   |
| Yr Remodeled: | 2021              | Zoned             | Commercial    |
| Parcel ID:    | 01-3880-01609-000 | VPD (45th Street) | 17,000—20,000 |