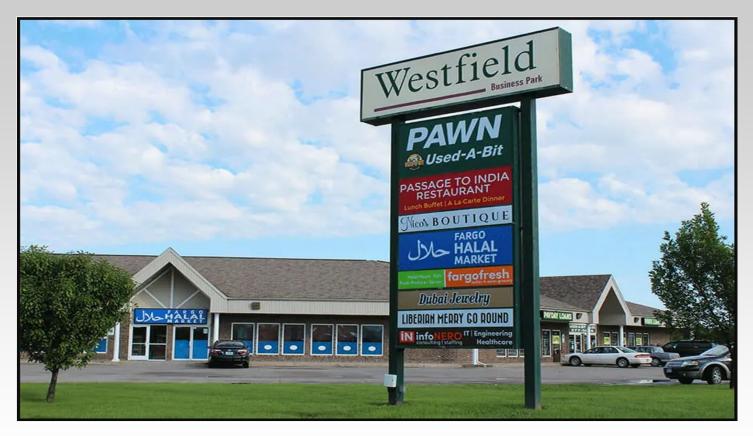

## **INVESTMENT OPPORTUNITY**

Check out this incredible investment opportunity located at 855 45th St S, Fargo ND in the Westfield Business Park. This 24,481 SF neighborhood strip center has great parking, easy access, egress and great exposure off of busy 45th Street.

The Westfield properties are a unique combination of cash flowing retail and office buildings that have plenty of upside, combined with three shovel ready commercial lots.

Discover an incredible investment with this fully managed neighborhood strip mall located at 855 45th St S, Fargo, ND. Boasting an impressive 8.5% cap rate, this property presents a rare opportunity for investors seeking a high-yield, low-maintenance addition to their portfolio.