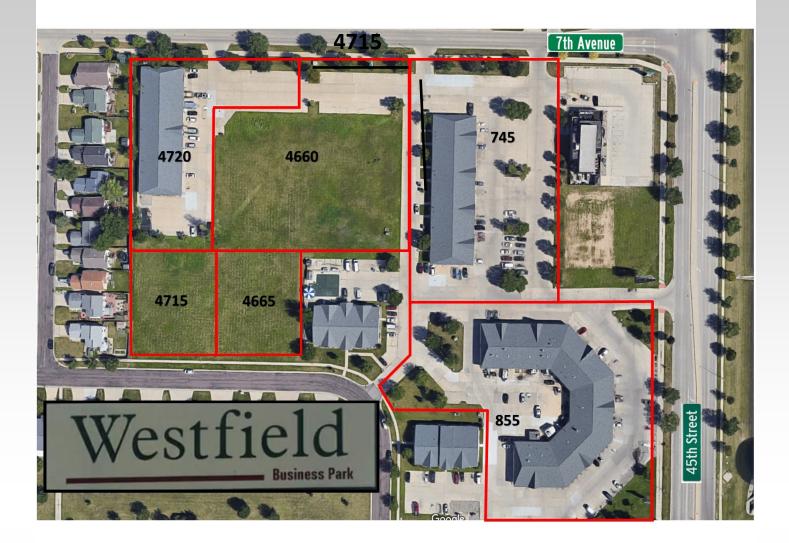

**Commercial Real Estate** 

Kelly Parrett Broker Associate 1.701.361.1387 kellyparrett@remax.net www.legacycommercialnd.com

| Lot  | Address        | Lot Size   | Building Size | Price       |
|------|----------------|------------|---------------|-------------|
| 4715 | 4715 8th Ave S | 23,581 SF  | n/a           | \$190,000   |
| 4665 | 4665 8th Ave S | 23,911 SF  | n/a           | \$191,000   |
| 4660 | 4660 7th Ave S | 83,265 SF  | n/a           | \$670,000   |
| 4720 | 4720 7th Ave S | 51,690 SF  | 11,590 SF     | \$1,420,000 |
| 745  | 745 45th St S  | 86,847 SF  | 13,725 SF     | \$1,560,000 |
| 855  | 855 45th St S  | 122,896 SF | 24,481 SF     | \$3,150,000 |