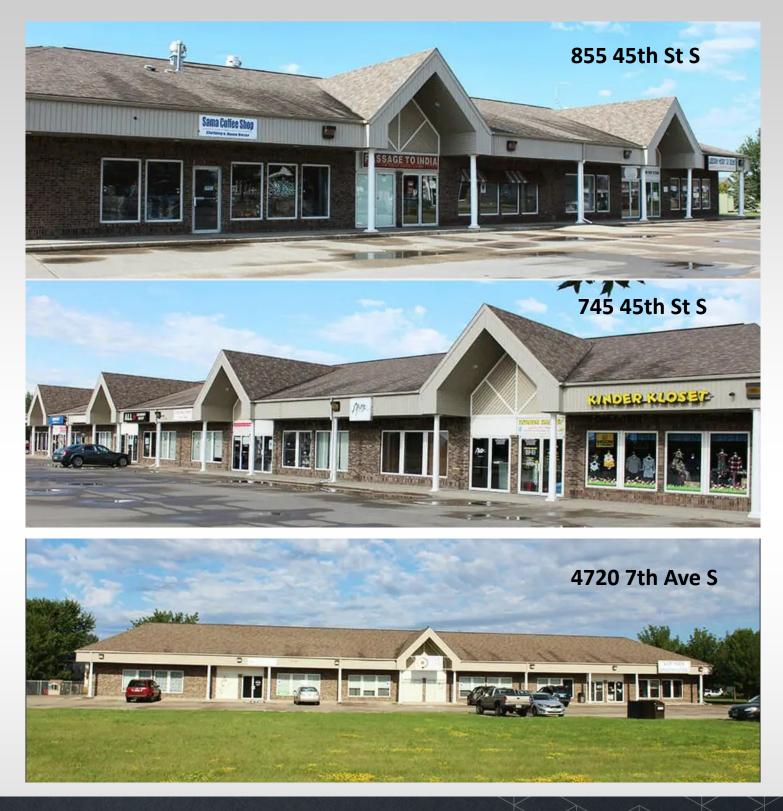

**Commercial Real Estate** 

Kelly Parrett Broker Associate 1.701.361.1387 kellyparrett@remax.net www.legacycommercialnd.com

| Lot  | Address        | Lot Size   | Building Size | Price       |
|------|----------------|------------|---------------|-------------|
| 4715 | 4715 8th Ave S | 23,581 SF  | n/a           | \$190,000   |
| 4665 | 4665 8th Ave S | 23,911 SF  | n/a           | \$191,000   |
| 4660 | 4660 7th Ave S | 83,265 SF  | n/a           | \$670,000   |
| 4720 | 4720 7th Ave S | 51,690 SF  | 11,590 SF     | \$1,420,000 |
| 745  | 745 45th St S  | 86,847 SF  | 13,725 SF     | \$1,560,000 |
| 855  | 855 45th St S  | 122,896 SF | 24,481 SF     | \$3,150,000 |