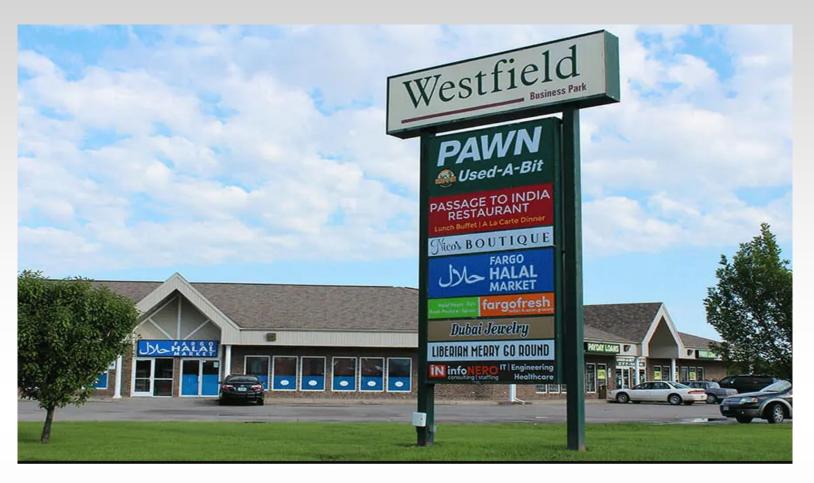

## **INVESTMENT OPPORTUNITY**

Check out this incredible investment opportunity located at 855 45th St S, Fargo ND in the Westfield Business Park. This 24,481 SF neighborhood strip center has great parking, easy access, egress and great exposure off of busy 45th Street.

The Westfield properties are a unique combination of cash flowing retail and office buildings that have plenty of upside, combined with three shovel ready commercial lots.

Discover an incredible investment with this fully managed neighborhood strip mall located at 855 45th St S, Fargo, ND. Boasting an impressive 8.5% cap rate, this property presents a rare opportunity for investors seeking a high-yield, low-maintenance addition to their portfolio.

**Prime Location:** Situated in a bustling area with excellent visibility, this strip mall attracts consistent foot traffic, ensuring robust tenant performance and stability.

**Strong Tenant History:** Enjoy peace of mind with a property that has a proven track record of reliable tenants, contributing to consistent rental income.