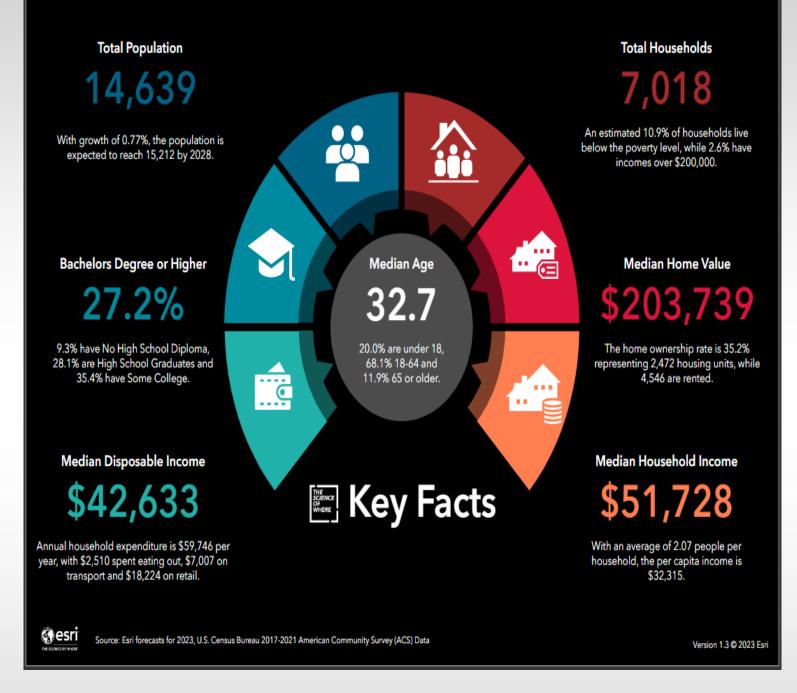

## **INVESTMENT OPPORTUNITY**

Check out this incredible investment opportunity located at 855 45th St S, Fargo ND in the Westfield Business Park. This 24,481 SF neighborhood strip center has great parking, easy access, egress and great exposure off of busy 45th Street.

The Westfield properties are a unique combination of cash flowing retail and office buildings that have plenty of upside, combined with three shovel ready commercial lots.

Discover an incredible investment with this fully managed neighborhood strip mall located at 855 45th St S, Fargo, ND. Boasting an impressive 8.5% cap rate, this property presents a rare opportunity for investors seeking a high-yield, low-maintenance addition to their portfolio.

## **PROPERTY HIGHLIGHTS:**

| Building SF   | 24,481            | Sale Price:       | \$3,150000    |
|---------------|-------------------|-------------------|---------------|
| Lot Size:     | 122,896           | Cap Rate:         | 8.50%         |
| Year Built:   | 1997              | Taxes (2023)      | \$45,029.60   |
| Yr Remodeled: | 2021              | Zoned             | Commercial    |
| Parcel ID:    | 01-3880-01609-000 | VPD (45th Street) | 17,000—20,000 |