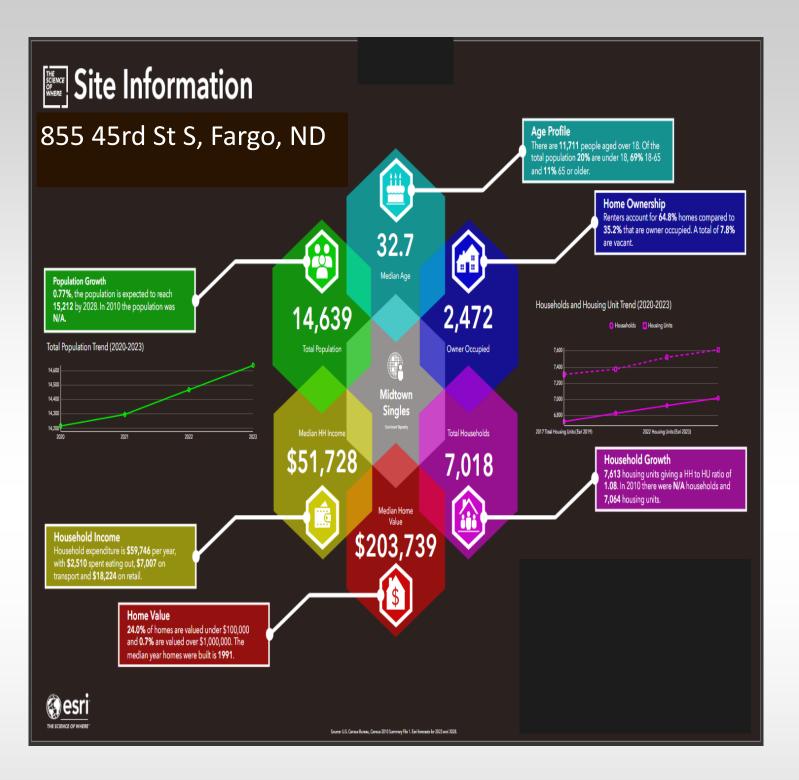

## **INVESTMENT OPPORTUNITY**

Check out this incredible investment opportunity located at 855 45th St S, Fargo ND in the Westfield Business Park. This 24,481 SF neighborhood strip center has great parking, easy access, egress and great exposure off of busy 45th Street.

The Westfield properties are a unique combination of cash flowing retail and office buildings that have plenty of upside, combined with three shovel ready commercial lots.

Discover an incredible investment with this fully managed neighborhood strip mall located at 855 45th St S, Fargo, ND. Boasting an impressive 8.5% cap rate, this property presents a rare opportunity for investors seeking a high-yield, low-maintenance addition to their portfolio.

## **PROPERTY HIGHLIGHTS:**

| Building SF   | 24,481            | Sale Price:       | \$3,150000    |
|---------------|-------------------|-------------------|---------------|
| Lot Size:     | 122,896           | Cap Rate:         | 8.50%         |
| Year Built:   | 1997              | Taxes (2023)      | \$45,029.60   |
| Yr Remodeled: | 2021              | Zoned             | Commercial    |
| Parcel ID:    | 01-3880-01609-000 | VPD (45th Street) | 17,000—20,000 |

## 855 45th St S, Fargo, North Dakota, 855 45th St S, Fargo, North Dakota, 58103

**Commercial Real Estate** 

Kelly Parrett Broker Associate 1.701.361.1387 kellyparrett@remax.net www.legacycommercialnd.com