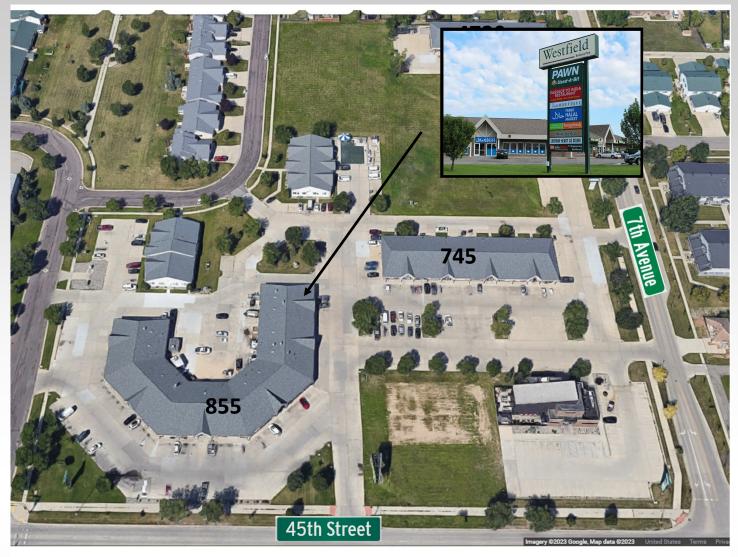

**Commercial Real Estate** 

Kelly Parrett Broker Associate 1.701.361.1387 kellyparrett@remax.net www.legacycommercialnd.com

| Lot  | Address        | Lot Size   | Building Size | Price       |
|------|----------------|------------|---------------|-------------|
| 4715 | 4715 8th Ave S | 23,581 SF  | n/a           | \$190,000   |
| 4665 | 4665 8th Ave S | 23,911 SF  | n/a           | \$191,000   |
| 4660 | 4660 7th Ave S | 83,265 SF  | n/a           | \$670,000   |
| 4720 | 4720 7th Ave S | 51,690 SF  | 11,590 SF     | \$1,420,000 |
| 745  | 745 45th St S  | 86,847 SF  | 13,725 SF     | \$1,560,000 |
| 855  | 855 45th St S  | 122,896 SF | 24,481 SF     | \$3,150,000 |