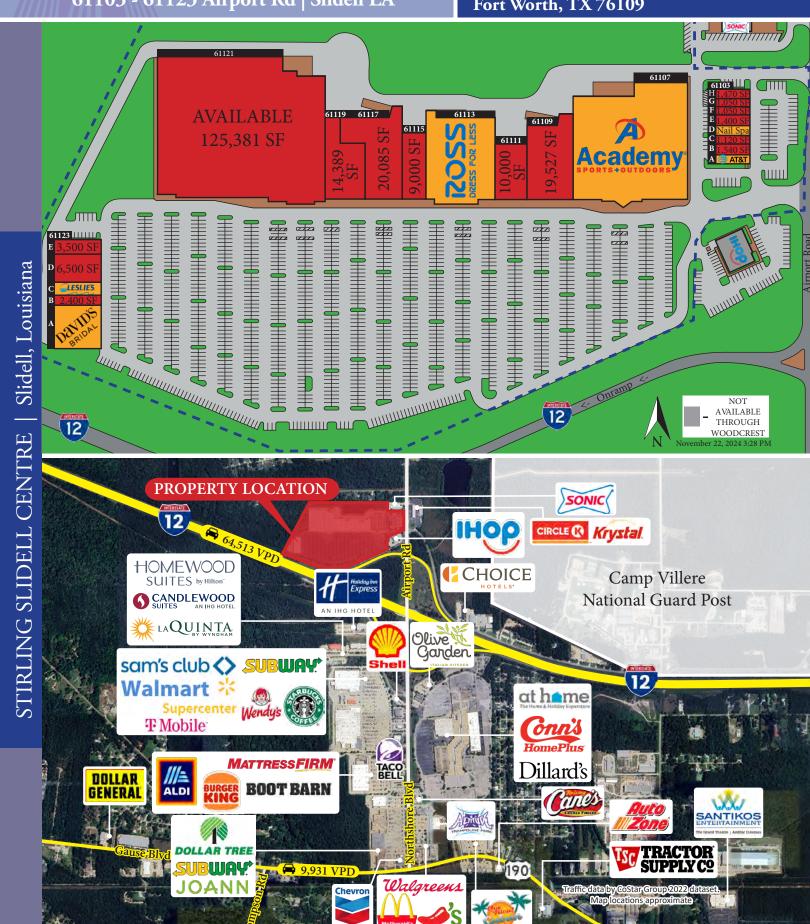

## Stirling Slidell Centre 61103 - 61123 Airport Rd | Slidell LA

LEASING (817) 927-0050

> Restaurant Retail Office Medical

**AVAILABLE** 

1,050 - 6,500 SF 9,000 - 125,381 SF

- 333,489 SF Center
- St Tammany Parish, Louisiana
- Huge Parking Field
- Excellent Visibility & Access
- 1 Mile from National Guard Post

| Type        | PSF            |
|-------------|----------------|
| NNN's       | TBD            |
| Lease Rates | Call for Rates |

| Traffic Counts    |            |  |
|-------------------|------------|--|
| I-12              | 64,513 VPD |  |
| US 190/Gause Blvd | 9,931 VPD  |  |

## Stirling Slidell Centre 61103 - 61123 Airport Rd | Slidell LA

Woodcrest Capital, LLC 3113 South University Drive, Suite 600 Fort Worth, TX 76109