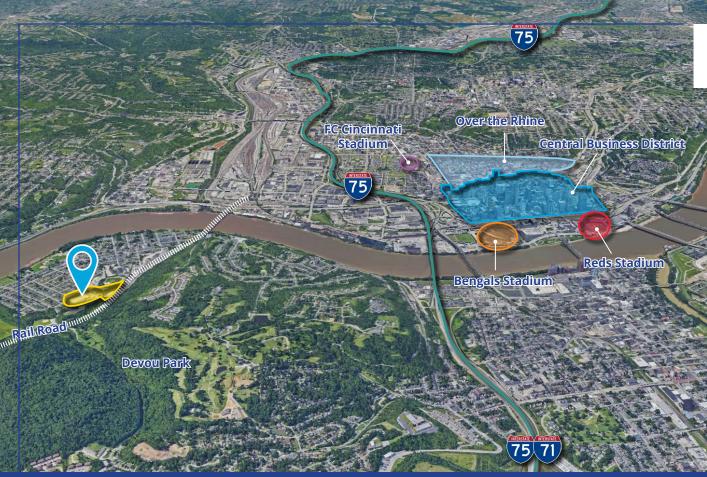

## For Sale or Lease 4 Sandbank Ludlow, KY 41016

### Attractive assumable loan in place! Available Now!



Colliers

Click here for drone footage!

Chuck Ackerman, ссім, sior Senior Vice President +1 513 562 2266 chuck.ackerman@colliers.com Bill Keefer, sior Senior Vice President +1 513 562 2235 bill.keefer@colliers.com

### **Contact us:**

Jeffrey Kroeger Vice President +1 513 562 2215 jeffrey.kroeger@colliers.com **1 Sandbank** \*Also Available: 83,682 SF

2 Buildings can be sold/leased together or seperate!

and and

4 Sandbank 24,332 SF





## **Property Highlights:**

| Address        | 4 Sandbank Road                                                      |
|----------------|----------------------------------------------------------------------|
| Municipality   | City of Ludlow   Kenton County                                       |
| Building Area  | 800 SF   Office<br>23,532 SF   Warehouse<br><b>24,332 SF   Total</b> |
| Year Built     | 1967 & 1980                                                          |
| Loading Docks  | 5 Docks                                                              |
| Drive-in Doors | To Suit                                                              |
| Clear Height   | 15' - 20'                                                            |

#### **Electrical Services** 800 AMP, 480 volt