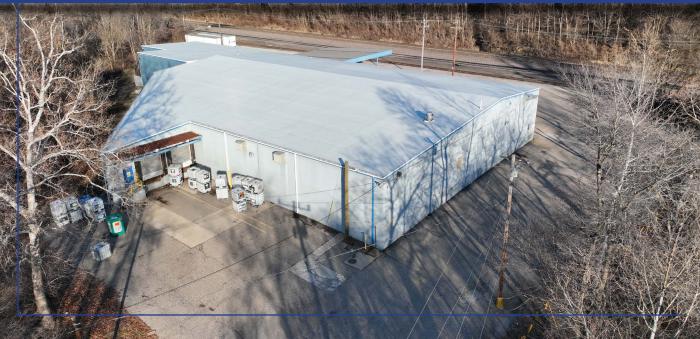

## For Sale or Lease 4 Sandbank Ludlow, KY 41016

## **Property Highlights:**

| Address        | 4 Sandbank Road                                                      |
|----------------|----------------------------------------------------------------------|
| Municipality   | City of Ludlow   Kenton County                                       |
| Building Area  | 800 SF   Office<br>23,532 SF   Warehouse<br><b>24,332 SF   Total</b> |
| Year Built     | 1967 & 1980                                                          |
| Loading Docks  | 5 Docks                                                              |
| Drive-in Doors | To Suit                                                              |
| Clear Height   | 15' - 20'                                                            |

#### **Electrical Services** 800 AMP, 480 volt, 3-phase

| Acreage                               | .750 Acres                                                                                                          |
|---------------------------------------|---------------------------------------------------------------------------------------------------------------------|
| Sprinkler                             | Wet System                                                                                                          |
| Current<br>Transferable<br>Loan Terms | 4% interest rate on a 30 year<br>amortization<br>3.5 years left on the term of the<br>loan<br>\$2.5 Million balance |
| Lease Rate:                           | <b>\$4.50/SF NNN</b><br>Opex: \$0.83/SF                                                                             |
| Sale Price:                           | \$1,216,600                                                                                                         |