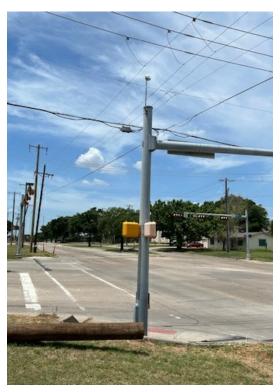

## Rowlett Rd. & Roan Rd. Hard Corner

\$249,000

Hard coener of two divided 4 lane roads with traffic signal....

Excellent property close to Interstate 30 and Lake Ray Hubbard. Approximately .39 Acres at the corner of Rowlett Road and Roan Road. Property is currently zoned Ag. This property is located at a four-way signal. Property would be excellent for a small drive through coffee or fast-food, or of possibly a single office building. The property location offers year round traffic flows that link with I-30, the Bush Tollway, commuting...

- Ready for zoning and development.
- Heavy traffic in all 4 directions.
- Good elevation and visibility.

2202 Rowlett rd, Garland, TX 75043

Hard coener of two divided 4 lane roads with traffic signal.