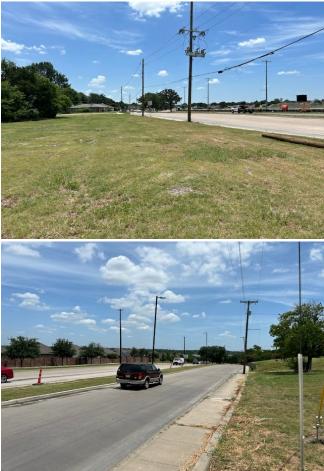

## Rowlett Rd. & Roan Rd. Hard Corner

\$249,000

Hard coener of two divided 4 lane roads with traffic signal....

Excellent property close to Interstate 30 and Lake Ray Hubbard. Approximately .39 Acres at the corner of Rowlett Road and Roan Road. Property is currently zoned Ag. This property is located at a four-way signal. Property would be excellent for a small drive through coffee or fast-food, or of possibly a single office building. The property location offers year round traffic flows that link with I-30, the Bush Tollway, commuting...

- Ready for zoning and development.
- Heavy traffic in all 4 directions.
- Good elevation and visibility.

2202 Rowlett rd, Garland, TX 75043

Hard coener of two divided 4 lane roads with traffic signal.