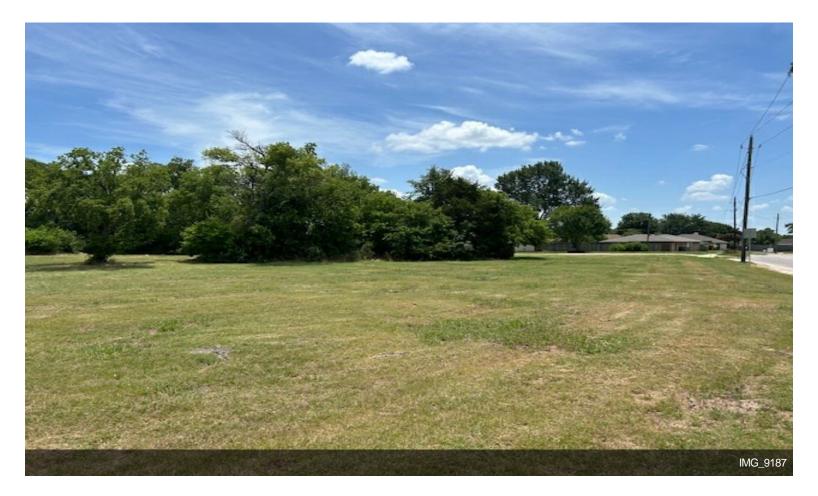

## Rowlett Rd. & Roan Rd. Hard Corner

2202 Rowlett rd, Garland, TX 75043

Bobby Apple Keller Williams Commercial 1212 S Preston Rd,Celina, TX 75009 bobapple@kw.com (972) 382-8882

| Price:              | \$249,000                |
|---------------------|--------------------------|
| Property Type:      | Land                     |
| Property Subtype:   | Commercial               |
| Proposed Use:       | Commercial               |
| Sale Type:          | Investment or Owner User |
| Total Lot Size:     | 0.39 AC                  |
| No. Lots:           | 1                        |
| Zoning Description: | AG                       |
| APN / Parcel ID:    | 65002518710420000        |

## Rowlett Rd. & Roan Rd. Hard Corner

\$249,000

Hard coener of two divided 4 lane roads with traffic signal....

Excellent property close to Interstate 30 and Lake Ray Hubbard. Approximately .39 Acres at the corner of Rowlett Road and Roan Road. Property is currently zoned Ag. This property is located at a four-way signal. Property would be excellent for a small drive through coffee or fast-food, or of possibly a single office building. The property location offers year round traffic flows that link with I-30, the Bush Tollway, commuting...

- Ready for zoning and development.
- Heavy traffic in all 4 directions.
- Good elevation and visibility.

2202 Rowlett rd, Garland, TX 75043

Hard coener of two divided 4 lane roads with traffic signal.