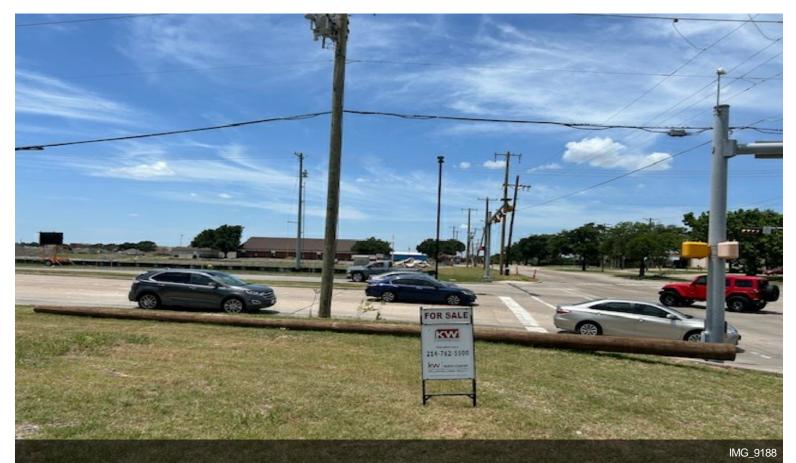

## Rowlett Rd. & Roan Rd. Hard Corner

2202 Rowlett rd, Garland, TX 75043

Bobby Apple Keller Williams Commercial 1212 S Preston Rd,Celina, TX 75009 bobapple@kw.com (972) 382-8882

| Price:              | \$249,000                |
|---------------------|--------------------------|
| Property Type:      | Land                     |
| Property Subtype:   | Commercial               |
| Proposed Use:       | Commercial               |
| Sale Type:          | Investment or Owner User |
| Total Lot Size:     | 0.39 AC                  |
| No. Lots:           | 1                        |
| Zoning Description: | AG                       |
| APN / Parcel ID:    | 65002518710420000        |

## Rowlett Rd. & Roan Rd. Hard Corner

\$249,000

Hard coener of two divided 4 lane roads with traffic signal....

Excellent property close to Interstate 30 and Lake Ray Hubbard. Approximately .39 Acres at the corner of Rowlett Road and Roan Road. Property is currently zoned Ag. This property is located at a four-way signal. Property would be excellent for a small drive through coffee or fast-food, or of possibly a single office building. The property location offers year round traffic flows that link with I-30, the Bush Tollway, commuting...

- Ready for zoning and development.
- Heavy traffic in all 4 directions.
- Good elevation and visibility.

2202 Rowlett rd, Garland, TX 75043

Hard coener of two divided 4 lane roads with traffic signal.