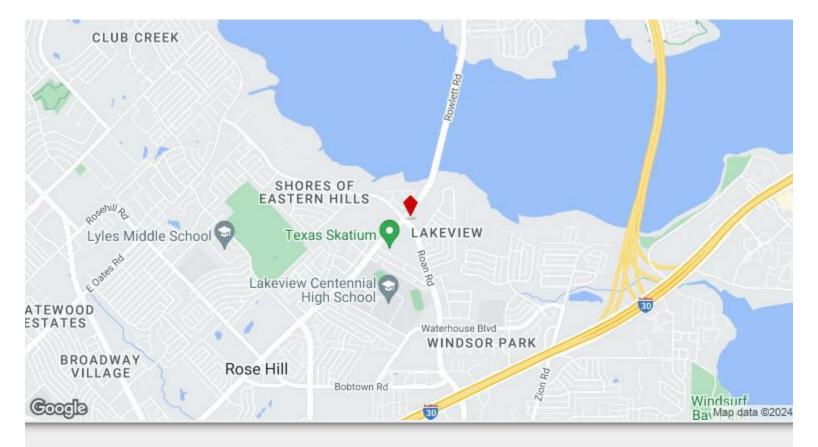

## Rowlett Rd. & Roan Rd. Hard Corner

2202 Rowlett rd, Garland, TX 75043

Bobby Apple Keller Williams Commercial 1212 S Preston Rd,Celina, TX 75009 bobapple@kw.com (972) 382-8882

| Price:              | \$249,000                |
|---------------------|--------------------------|
| Property Type:      | Land                     |
| Property Subtype:   | Commercial               |
| Proposed Use:       | Commercial               |
| Sale Type:          | Investment or Owner User |
| Total Lot Size:     | 0.39 AC                  |
| No. Lots:           | 1                        |
| Zoning Description: | AG                       |
| APN / Parcel ID:    | 65002518710420000        |

## Rowlett Rd. & Roan Rd. Hard Corner

\$249,000

Hard coener of two divided 4 lane roads with traffic signal....

Excellent property close to Interstate 30 and Lake Ray Hubbard. Approximately .39 Acres at the corner of Rowlett Road and Roan Road. Property is currently zoned Ag. This property is located at a four-way signal. Property would be excellent for a small drive through coffee or fast-food, or of possibly a single office building. The property location offers year round traffic flows that link with I-30, the Bush Tollway, commuting...