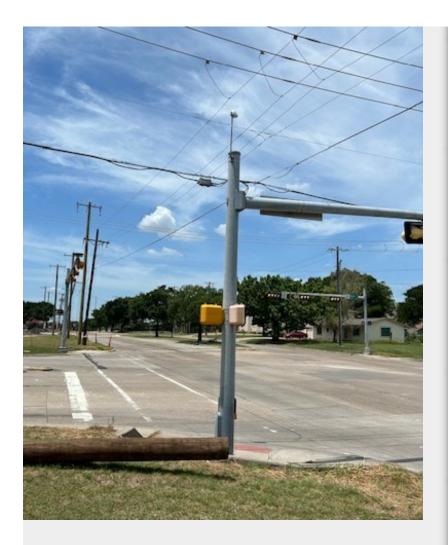

## Rowlett Rd. & Roan Rd. Hard Corner

\$249,000

Hard coener of two divided 4 lane roads with traffic signal....

Excellent property close to Interstate 30 and Lake Ray Hubbard. Approximately .39 Acres at the corner of Rowlett Road and Roan Road. Property is currently zoned Ag. This property is located at a four-way signal. Property would be excellent for a small drive through coffee or fast-food, or of possibly a single office building. The property location offers year round traffic flows that link with I-30, the Bush Tollway, commuting...

- Ready for zoning and development.
- Heavy traffic in all 4 directions.
- Good elevation and visibility.

2202 Rowlett rd, Garland, TX 75043

Hard coener of two divided 4 lane roads with traffic signal.